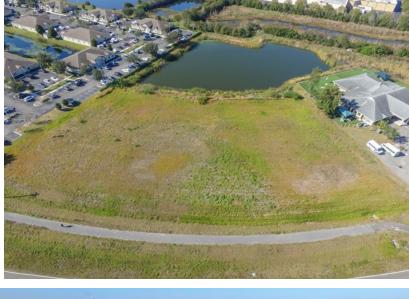

# Fischbach

Excellent opportunity for up to 27,000 SF of commercial and office development. Water and Sewer on site, off-site retention, and rough graded. This 2.64 +/- acre parcel is in the heart of the exploding Riverview growth with 542 +/- feet of road

frontage on Summerfield Crossings Blvd! Phenomenal locational with accessibility from Hwy 301 and Big Bend Road Close proximity to thousands of new residential units, the St. Joseph Hospital, and multiple medical and commercial development projects.

**County:** Hillsborough Property Type: Commercial Pad, Vacant Commercial Land Price: \$1,400,000 or \$750,000 for half Size/Acreage: 2.64 +/- acres Price per Acres: \$530,303.03 Price per Square Foot: \$12.17 Property Address: Summerfield Crossings Blvd, Riverview, Florida 33579 Nearest Intersection: US Hwy 301 & Summerfield Crossings Blvd Road Frontage: 542 +/- feet on Summerfield Crossings Blvd Water Access, Frontage Water View: Large Pond Water by: Hillsborough County - Water main stubbed on-site Sewer by: Hillsborough County - Sewer stubbed on-site Electric: TECO **Zoning:** PD (Up to 27,000 SF) Future Land Use: OC-20 STR: 08-31-20 Folio/PIN: Part of 077667.0014 Property Taxes: \$5,159.13 (estimated) **HOA:** Big Bend Professional Park Owners' Association, Inc. Property Uses: Commercial Uses Site Improvements: • Water and sewer on site