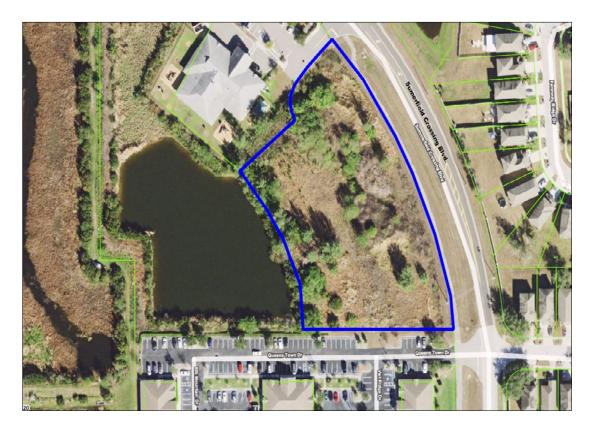

# Fischbach

Excellent opportunity for up to 27,000 SF of commercial and office development. Water and Sewer on site, off-site retention, and rough graded. This 2.64 +/- acre parcel is in the heart of the exploding Riverview growth with 542 +/- feet of road

frontage on Summerfield Crossings Blvd! Phenomenal locational with accessibility from Hwy 301 and Big Bend Road Close proximity to thousands of new residential units, the St. Joseph Hospital, and multiple medical and commercial development projects.

**County:** Hillsborough Property Type: Commercial Pad, Vacant Commercial Land Price: \$1,400,000 or \$750,000 for half Size/Acreage: 2.64 +/- acres Price per Acres: \$530,303.03 Price per Square Foot: \$12.17 Property Address: Summerfield Crossings Blvd, Riverview, Florida 33579 Nearest Intersection: US Hwy 301 & Summerfield Crossings Blvd Road Frontage: 542 +/- feet on Summerfield Crossings Blvd Water Access, Frontage Water View: Large Pond Water by: Hillsborough County - Water main stubbed on-site Sewer by: Hillsborough County - Sewer stubbed on-site Electric: TECO **Zoning:** PD (Up to 27,000 SF) Future Land Use: OC-20 STR: 08-31-20 Folio/PIN: Part of 077667.0014 Property Taxes: \$5,159.13 (estimated) **HOA:** Big Bend Professional Park Owners' Association, Inc. Property Uses: Commercial Uses Site Improvements: • Water and sewer on site