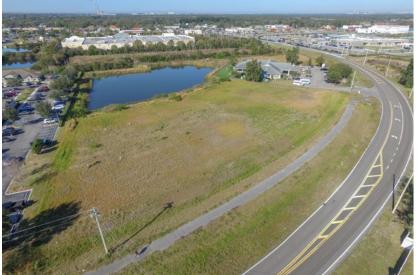

# Fischbach

Excellent opportunity for up to 27,000 SF of commercial and office development. Water and Sewer on site, off-site retention, and rough graded. This 2.64 +/- acre parcel is in the heart of the exploding Riverview growth with 542 +/- feet of road

frontage on Summerfield Crossings Blvd! Phenomenal locational with accessibility from Hwy 301 and Big Bend Road Close proximity to thousands of new residential units, the St. Joseph Hospital, and multiple medical and commercial development projects.

**County:** Hillsborough Property Type: Commercial Pad, Vacant Commercial Land Price: \$1,400,000 or \$750,000 for half Size/Acreage: 2.64 +/- acres Price per Acres: \$530,303.03 Price per Square Foot: \$12.17 Property Address: Summerfield Crossings Blvd, Riverview, Florida 33579 Nearest Intersection: US Hwy 301 & Summerfield Crossings Blvd Road Frontage: 542 +/- feet on Summerfield Crossings Blvd Water Access, Frontage Water View: Large Pond Water by: Hillsborough County - Water main stubbed on-site Sewer by: Hillsborough County - Sewer stubbed on-site Electric: TECO **Zoning:** PD (Up to 27,000 SF) Future Land Use: OC-20 STR: 08-31-20 Folio/PIN: Part of 077667.0014 Property Taxes: \$5,159.13 (estimated) **HOA:** Big Bend Professional Park Owners' Association, Inc. Property Uses: Commercial Uses Site Improvements: • Water and sewer on site