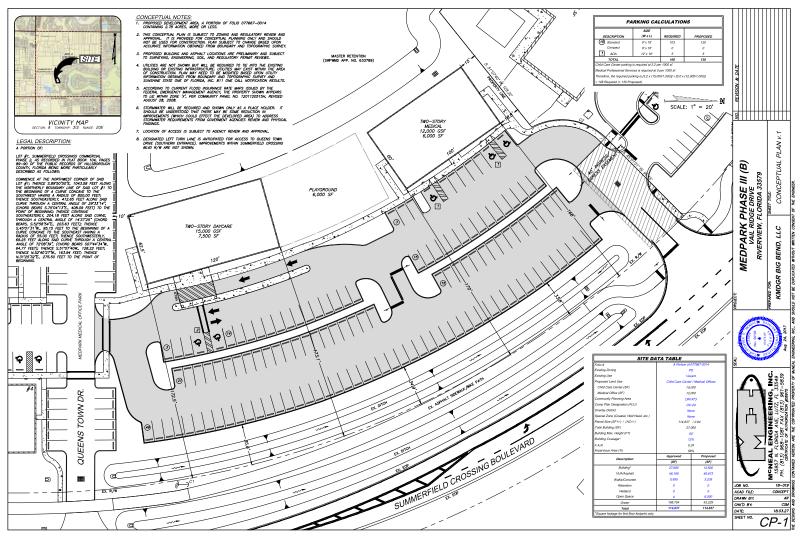

20 STR: 08-31-20 Folio/PIN: Part of 077667.0014 Property Taxes: \$5,159.13 (estimated) **HOA:** Big Bend Professional Park Owners' Association, Inc. Property Uses: Commercial Uses Site Improvements: • Water and sewer on site

• Off-site retention

• Storm piping in site and rough graded



## **Excellent Opportunity For Up To 27,000 SF** of Commercial And Office Development

Fischbach Land Company 510 Vonderburg Dr., Suite 208 Brandon, FL 33511 813-540-1000

FischbachLandCompany.com/SummerfieldCrossings

**Reed Fischbach** • 813-540-1000 reed@fischbachlandcompany.com





Fischbach Land Company 510 Vonderburg Dr., Suite 208 Brandon, FL 33511 813-540-1000

FischbachLandCompany.com/SummerfieldCrossings

**Reed Fischbach** • 813-540-1000 reed@fischbachlandcompany.com



**DRAFT SITE PLAN** 



FischbachLandCompany.com/SummerfieldCrossings

#### **Reed Fischbach** • 813-540-1000 reed@fischbachlandcompany.com

Fischbach Land Company 510 Vonderburg Dr., Suite 208 Brandon, FL 33511 813-540-1000

©2021 Fischbach Land Company, All Rights Reserved Worldwide. Information provided on properties is as accurate as possible. Fischbach Land Company does not guarantee the accuracy thereof. All parties shall conduct their own due diligence, information research, and inspection of property and records to come to their own conclusions.



## **DEMOGRAPHIC SUMMARY**

# **Ring of 5 Miles**



Fischbach Land Company 510 Vonderburg Dr., Suite 208 Brandon, FL 33511 813-540-1000

FischbachLandCompany.com/SummerfieldCrossings

#### **Reed Fischbach** • 813-540-1000 reed@fischbachlandcompany.com

5

©