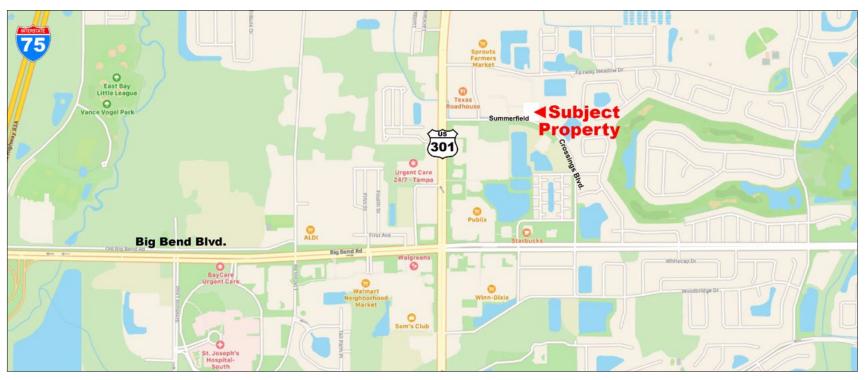

**Directions to Property from I-75:** 

- Take exit 246 right for CR-672 East toward Apollo Beach
- Turn left onto US-301 N
- Turn Right on Summerfield Crossings Blvd (Just past the WaWa)
- Property is located on the right, just North of Queens Town Drive