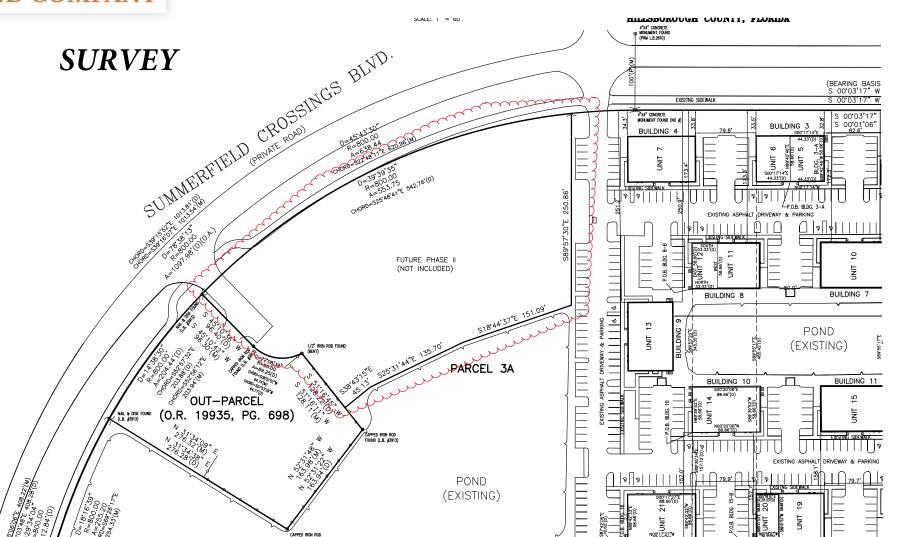

**County:** Hillsborough Property Type: Commercial Pad, Vacant Commercial Land Price: \$1,400,000 or \$750,000 for half Size/Acreage: 2.64 +/- acres Price per Acres: \$530,303.03 Price per Square Foot: \$12.17 Property Address: Summerfield Crossings Blvd, Riverview, Florida 33579 Nearest Intersection: US Hwy 301 & Summerfield Crossings Blvd Road Frontage: 542 +/- feet on Summerfield Crossings Blvd Water Access, Frontage Water View: Large Pond Water by: Hillsborough County - Water main stubbed on-site Sewer by: Hillsborough County - Sewer stubbed on-site Electric: TECO **Zoning:** PD (Up to 27,000 SF) Future Land Use: OC-20 STR: 08-31-20 Folio/PIN: Part of 077667.0014 Property Taxes: \$5,159.13 (estimated) **HOA:** Big Bend Professional Park Owners' Association, Inc. Property Uses: Commercial Uses Site Improvements: • Water and sewer on site