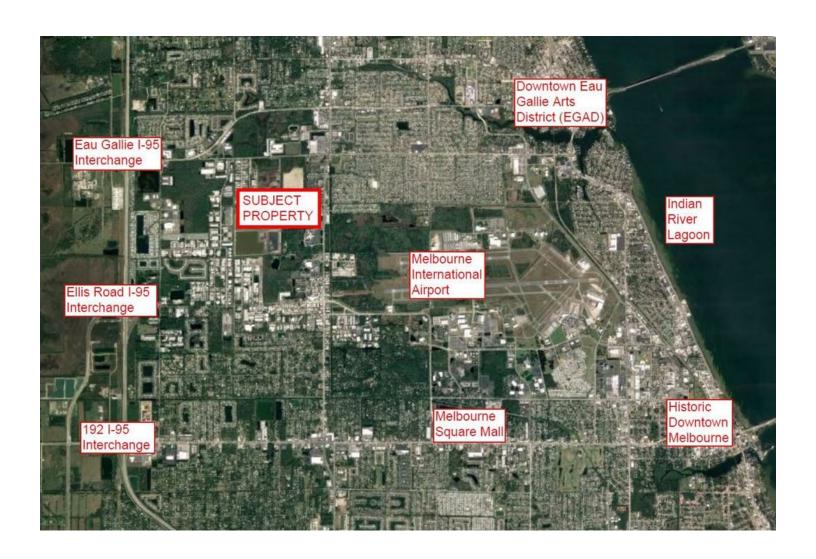

Wickham Road & Interstate 95. Subject property is surrounded by

Melbourne International Airport, and all of the shopping, dining, office, and daycare that Melbourne has to offer. One of the few remaining industrial

properties. Make this the future home for your business today!

Tax ID: 2703741



#### Michael S. Ullian, President, CCIM, SIOR

mike@ullianrealty.com

Licensed Real Estate Broker Cell: 321.258.7556

Licensed Real Estate Sales Associate Cell: 321.750.3439 zach@ullianrealty.com

**Zachary Ullian** 



## 598 Washburn Road

Melbourne, FL 32934

### Additional Photos







#### Michael S. Ullian, President, CCIM, SIOR

Licensed Real Estate Broker Cell: 321.258.7556 mike@ullianrealty.com

#### **Zachary Ullian**



### 598 Washburn Road

Melbourne, FL 32934

Additional Photos





#### Michael S. Ullian, President, CCIM, SIOR

Licensed Real Estate Broker Cell: 321.258.7556 mike@ullianrealty.com

#### **Zachary Ullian**



## 598 Washburn Road

Melbourne, FL 32934

### Location Map





#### Michael S. Ullian, President, CCIM, SIOR

Licensed Real Estate Broker Cell: 321.258.7556 mike@ullianrealty.com

### **Zachary Ullian**



# ${\it The}\,ULLIAN\,\,REALTY_{\it Corporation}$

## 598 Washburn Road

Melbourne, FL 32934

Demographics Map & Report



| POPULATION           | 1 MILE | 5 MILES | 10 MILES |
|----------------------|--------|---------|----------|
| Total Population     | 2,300  | 88,334  | 279,590  |
| Average age          | 60.5   | 44.5    | 43.8     |
| Average age (Male)   | 57.1   | 42.5    | 42.0     |
| Average age (Female) | 61.6   | 46.3    | 45