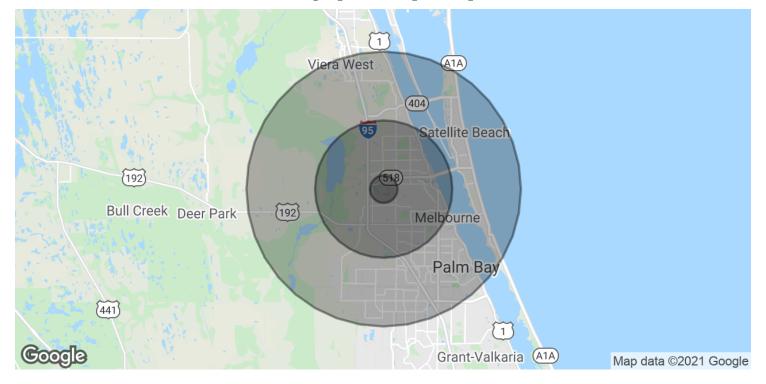

ch@ullianrealty.com

**Zachary Ullian** 



## 598 Washburn Road

Melbourne, FL 32934

### Additional Photos







#### Michael S. Ullian, President, CCIM, SIOR

Licensed Real Estate Broker Cell: 321.258.7556 mike@ullianrealty.com

#### **Zachary Ullian**



### 598 Washburn Road

Melbourne, FL 32934

Additional Photos





#### Michael S. Ullian, President, CCIM, SIOR

Licensed Real Estate Broker Cell: 321.258.7556 mike@ullianrealty.com

#### **Zachary Ullian**



## 598 Washburn Road

Melbourne, FL 32934

### Location Map





#### Michael S. Ullian, President, CCIM, SIOR

Licensed Real Estate Broker Cell: 321.258.7556 mike@ullianrealty.com

### **Zachary Ullian**



# ${\it The}\,ULLIAN\,\,REALTY_{\it Corporation}$

## 598 Washburn Road

Melbourne, FL 32934

Demographics Map & Report



| POPULATION           | 1 MILE | 5 MILES | 10 MILES |
|----------------------|--------|---------|----------|
| Total Population     | 2,300  | 88,334  | 279,590  |
| Average age          | 60.5   | 44.5    | 43.8     |
| Average age (Male)   | 57.1   | 42.5    | 42.0     |
| Average age (Female) | 61.6   | 46.3    | 45.3     |

| HOUSEHOLDS & INCOME | 1 MILE   | 5 MILES   | 10 MILES  |
|---------------------|----------|-----------|-----------|
| Total households    | 1,184    | 37,535    | 114,529   |
| # of persons per HH | 1.9      | 2.4       | 2.4       |
| Average HH income   | \$47,527 | \$58,095  | \$65,723  |
| Average house value | \$57,212 | \$206,430 | \$232,464 |

<sup>\*</sup> Demographic data derived from 2010 US Census



#### Michael S. Ullian, President, CCIM, SIOR

Lic