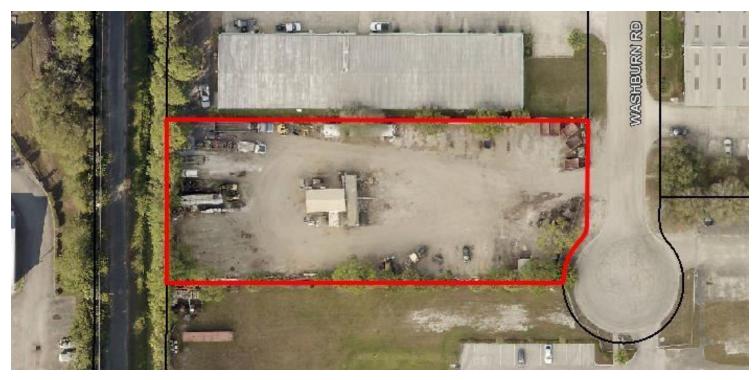

### 598 Washburn Road

Melbourne, FL 32934

### FOR SALE: Fenced & Cleared Industrial Land in Heart of Melbourne

#### OFFERING SUMMARY

Sale Price: \$295,000

100% Fenced. Mostly Cleared.

PROPERTY OVERVIEW

Approximately 135' Frontage on Washburn Road x 346' Depth.

Flexible Zoning Allows: Light Assembly/Manufacturing, Outdoor Storage,

Warehousing, Wholesaling & More!

Acreage: 1.0 Acres City Water, Septic & FPL.