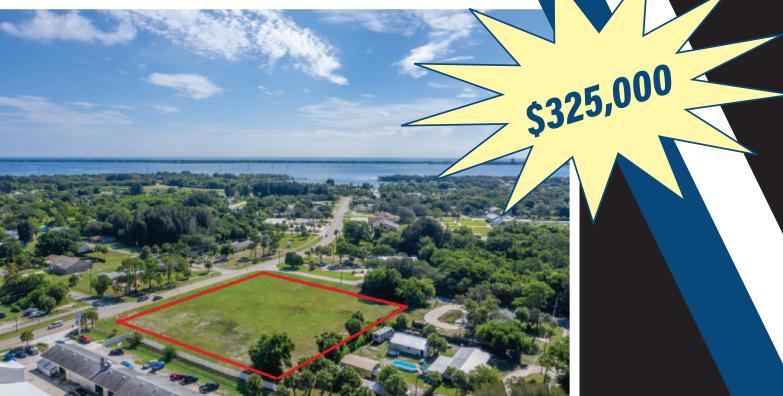

# 2.08 Acres of Commercial Land off Palm Bay Road!

1430 Helen Street NE Palm Bay, FL 32905

356 ft. of Road Frontage

Great opportunity to have a 2.08 acre cleared and ready, high visibility commercial lot along busy Palm Bay Rd. This corner lot is prime for business development or investment. Ideally zoned Highway Commercial (HC) with Commercial Future Land Use allows for many options. With approx 325 ft of Palm Bay Rd. frontage, this is one you do not want to miss! Ask us about the approved site plan that includes 4 buildings totaling 28,870 sf.

This parcel is cleared and ready for your new business!