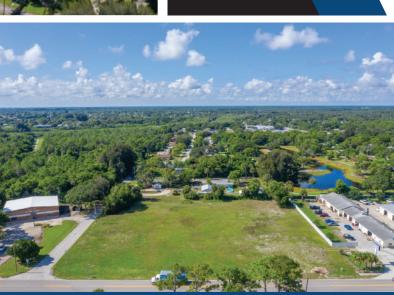

# 2.08 Acres of Commercial Land off Palm Bay Road!

1430 Helen Street NE Palm Bay, FL 32905

356 ft. of Road Frontage

Great opportunity to have a 2.08 acre cleared and ready, high visibility commercial lot along busy Palm Bay Rd. This corner lot is prime for business development or investment. Ideally zoned Highway Commercial (HC) with Commercial Future Land Use allows for many options. With approx 325 ft of Palm Bay Rd. frontage, this is one you do not want to miss! Ask us about the approved site plan that includes 4 buildings totaling 28,870 sf.

This parcel is cleared and ready for your new business!