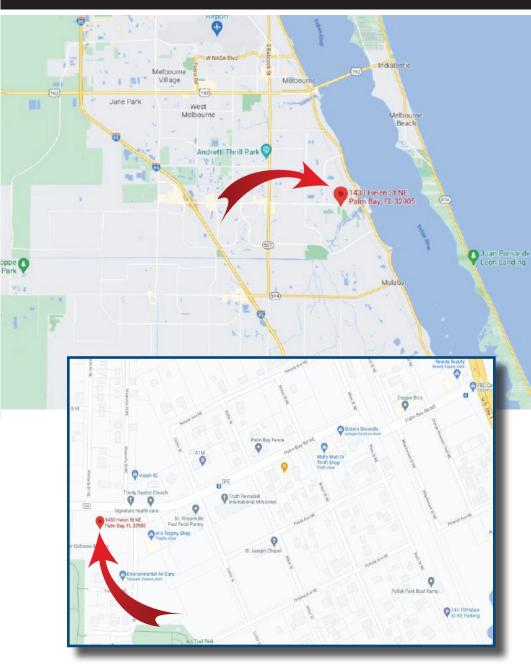

### 1430 Helen Street NE Palm Bay, FL 32905

Just .5 miles west of US
Hwy 1 on Palm Bay Rd.
The property is on the
southwest corner of Palm
Bay Rd. and Helen St.
Under 2 miles to Babcock
St. and 4 miles to I-95.