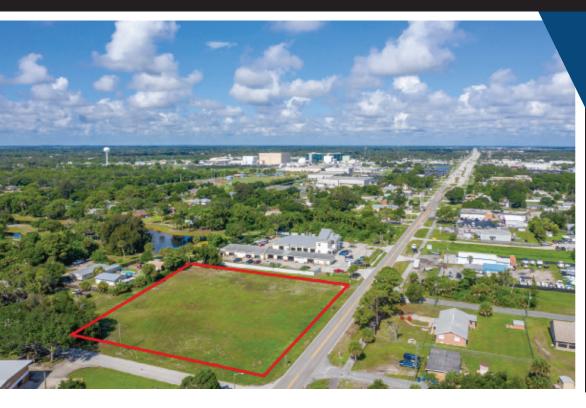

# 2.08 Acres of Commercial Land off Palm Bay Road!

1430 Helen Street NE Palm Bay, FL 32905

356 ft. of Road Frontage

Great opportunity to have a 2.08 acre cleared and ready, high visibility commercial lot along busy Palm Bay Rd. This corner lot is prime for business development or investment. Ideally zoned Highway Commercial (HC) with Commercial Future Land Use allows for many options. With approx 325 ft of Palm Bay Rd. frontage, this is one you do not want to miss! Ask us about the approved site plan that includes 4 buildings totaling 28,870 sf.

This parcel is cleared and ready for your new business!