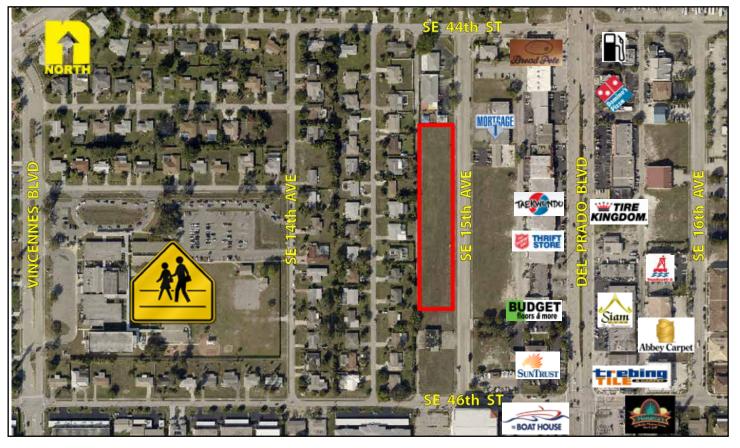

## 2.32± Commercial Acres Cape Coral FOR SALE

COMMERCIAL REAL ESTATE

**Woodyard** Associates

**LOCATION:** 4418, 4428, 4508 & 4524 SE 15th Ave., Cape Coral, FL 33904

- **STRAP #:** 07-45-24-C3-00335.0570; 07-45-24-C3-00335.0550; 07-45-24-C3-00335.0430; 07-45-24-C3-00335.0400
- **SIZE:** 2.32± Acres / 101,080 Sq. Ft.
- UTILITIES: City of Cape Coral
- **ZONING:** SC South Cape Downtown District
- **PRICE:** \$1,100,000 / \$10.88 Per Sq. Ft.
- **COMMENTS:** Located in south Cape Coral, one block west of Del Prado Blvd., between SE 44th Street and SE 46th Street. Over 750 feet of frontage along SE 15th Ave. Allowable uses in the SC District include Assisted Living Facility, multi-family, family daycare, drugstores, banks, business offices, Fraternal clubs, food stores, restaurants, health care facilities, retail shops, veterinary clinics, churches, commercial schools and much, much more.