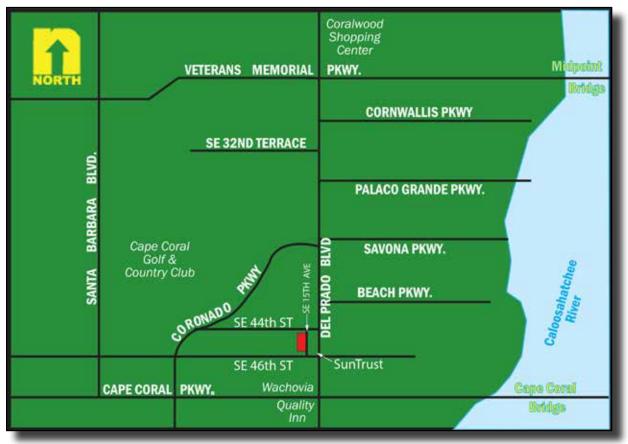

## 2.32± Commercial Acres Cape Coral FOR SALE

COMMERCIAL REAL ESTATE

**Woodyard** Associates

**LOCATION:** 4418, 4428, 4508 & 4524 SE 15th Ave., Cape Coral, FL 33904

- **STRAP #:** 07-45-24-C3-00335.0570; 07-45-24-C3-00335.0550; 07-45-24-C3-00335.0430; 07-45-24-C3-00335.0400
- **SIZE:** 2.32± Acres / 101,080 Sq. Ft.
- UTILITIES: City of Cape Coral
- **ZONING:** SC South Cape Downtown District
- **PRICE:** \$1,100,000 / \$10.88 Per Sq. Ft.
- **COMMENTS:** Located in south Cape Coral, one block west of Del Prado Blvd., between SE 44th Street and SE 46th Street. Over 750 feet of frontage along SE 15th Ave. Allowable uses in the SC District include Assisted Living Facility, multi-family, family daycare, drugstores, banks, business offices, Fraternal clubs, food stores, restaurants, health care facilities, retail shops, veterinary clinics, churches, commercial schools and much, much more.