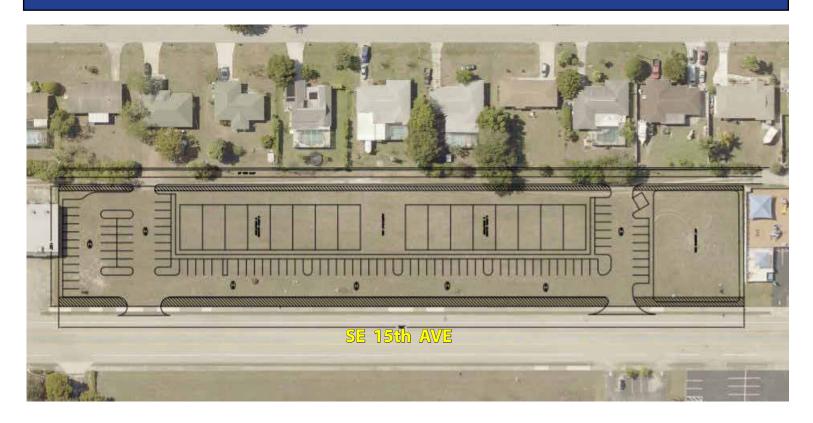

## 2.32± Commercial Acres Cape Coral FOR SALE

COMMERCIAL REAL ESTATE

**Woodyard** Associates

**LOCATION:** 4418, 4428, 4508 & 4524 SE 15th Ave., Cape Coral, FL 33904

- **STRAP #:** 07-45-24-C3-00335.0570; 07-45-24-C3-00335.0550; 07-45-24-C3-00335.0430; 07-45-24-C3-00335.0400
- **SIZE:** 2.32± Acres / 101,080 Sq. Ft.
- UTILITIES: City of Cape Coral
- **ZONING:** SC South Cape Downtown District
- **PRICE:** \$1,100,000 / \$10.88 Per Sq. Ft.
- **COMMENTS:** Located in south Cape Coral, one block west of Del Prado Blvd., between SE 44th Street and SE 46th Street. Over 750 feet of frontage along SE 15th Ave. Allowable uses in the SC District include Assisted Living Facility, multi-family, family daycare, drugstores, banks, business offices, Fraternal clubs, food stores, restaurants, health care facilities, retail shops, veterinary clinics, churches, commercial schools and much, much more.