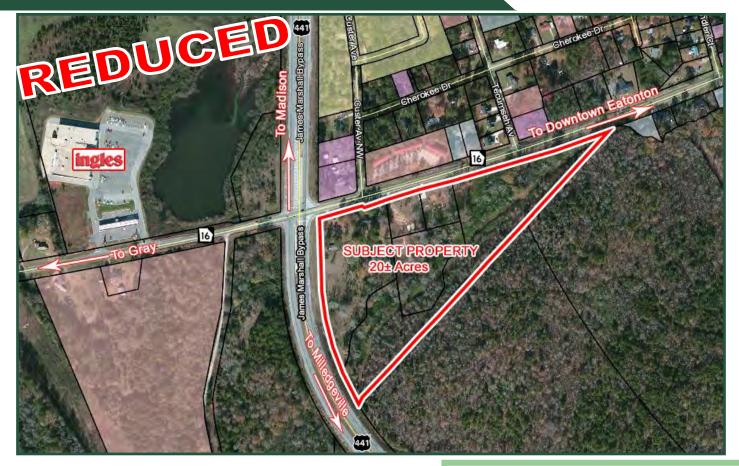

### **Commercial Land For Development**

Hwy 441 Bypass @ Hwy 16 Eatonton, GA 31024

Lot Size: 20 ± acres
Frontage: 1,620' (Hwy 16)
Depth: 1,500' (Hwy 441 Bypass)

Utilities: All Available
Property Taxes: \$11,521.00
Topography: Gently Rolling
Zoning: Commercial
Traffic Count: 5,130 vpd (Hwy 16)

4,490 vpd (Hwy 441)

• This property is located at the intersection of Hwy 441 Bypass and Hwy 16.

High Traffic

Situated across from Ingles.

Convenient to Walmart, DQ, Arby's, Zaxby's, McDonalds, Legacy Industries, Cosmo Cabinets and Putnam Co. Schools.

Ideal location for retail or Industrial Development.

| 2020 DEMOGRAPHICS    |          |          |          |
|----------------------|----------|----------|----------|
|                      | 5 Mile   | 10 Mile  | 20 Mile  |
| Population           | 8,285    | 17,020   | 81,004   |
| Median Age           | 39.8     | 44.1     | 42.5     |
| Average HH<br>Income | \$50,506 | \$61,961 | \$75,590 |

## Commercial Land For Development Hwy 441 Bypass @ Hwy 16

Eatonton, GA 31024