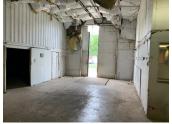

#### INDUSTRIAL BUILDING FENCED YARD Bank Owned

14,100 SF industrial building on approximately 2 acres. Property features a fenced in yard, ideal for outside storage. The building has approx. 2,000 SF of office spread out between two floors, along with some finishing areas in the warehouse. 10'-14' clear span ceiling along with a truck dock and 12x12 DID. The building has a unique outside metal storage structure (in addition to the 14,100 SF) that is up against the west side of the building with a concrete pad and two 12x15 doors, great for material or equipment storage. Site is ideal for contractors, storage facilities or other warehouse type businesses. Price recently reduced by \$145,000. Bank owned.

### **SPECIFICATIONS**

| Building Size  | 14,100 SF                  |
|----------------|----------------------------|
| Land Size      | 2 AC                       |
| Environmental  | TBA                        |
| Year Built     | 1950                       |
| Office         | 2,000 SF                   |
| HVAC System    | GFA / Central Air (office) |
| Electrical     | TBD                        |
| Sprinkled      | no                         |
| Washrooms      | 2                          |
| Ceiling Height | 10' - 14' FT               |
| Parking        | 100+                       |
| DID's          | 1 12x12 and 1 Dock         |
| Floor Drains   | No                         |
| Sewer/Water    | City                       |
| Zoning         | B2                         |
| RE Taxes       | \$7,784.96 (2020)          |
| PIN Number     | 17-04-400-001              |
|                |                            |