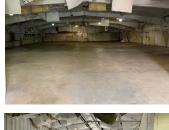

#### INDUSTRIAL BUILDING FENCED YARD Bank Owned

14,100 SF industrial building on approximately 2 acres. Property features a fenced in yard, ideal for outside storage. The building has approx. 2,000 SF of office spread out between two floors, along with some finishing areas in the warehouse. 10'-14' clear span ceiling along with a truck dock and 12x12 DID. The building has a unique outside metal storage structure (in addition to the 14,100 SF) that is up against the west side of the building with a concrete pad and two 12x15 doors, great for material or equipment storage. Site is ideal for contractors, storage facilities or other warehouse type businesses. Price recently reduced by \$145,000. Bank owned.

### **SPECIFICATIONS**

| Building Size  | 14,100 SF                  |
|----------------|----------------------------|
| Land Size      | 2 AC                       |
| Environmental  | TBA                        |
| Year Built     | 1950                       |
| Office         | 2,000 SF                   |
| HVAC System    | GFA / Central Air (office) |
| Electrical     | TBD                        |
| Sprinkled      | no                         |
| Washrooms      | 2                          |
| Ceiling Height | 10' - 14' FT               |
| Parking        | 100+                       |
| DID's          | 1 12x12 and 1 Dock         |
| Floor Drains   | No                         |
| Sewer/Water    | City                       |
| Zoning         | B2                         |
| RE Taxes       | \$7,784.96 (2020)          |
| PIN Number     | 17-04-400-001              |
|                |                            |