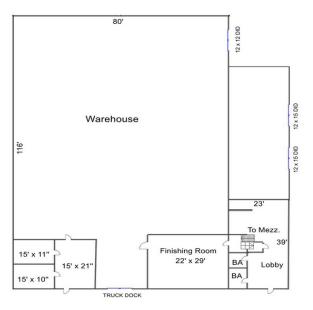

#### INDUSTRIAL BUILDING FENCED YARD Bank Owned

14,100 SF industrial building on approximately 2 acres. Property features a fenced in yard, ideal for outside storage. The building has approx. 2,000 SF of office spread out between two floors, along with some finishing areas in the warehouse. 10'-14' clear span ceiling along with a truck dock and 12x12 DID. The building has a unique outside metal storage structure (in addition to the 14,100 SF) that is up against the west side of the building with a concrete pad and two 12x15 doors, great for material or equipment storage. Site is ideal for contractors, storage facilities or other warehouse type businesses. Price recently reduced by \$145,000. Bank owned.

### **SPECIFICATIONS**

| Building Size  | 14,100 SF                  |
|----------------|----------------------------|
| Land Size      | 2 AC                       |
| Environmental  | TBA                        |
| Year Built     | 1950                       |
| Office         | 2,000 SF                   |
| HVAC System    | GFA / Central Air (office) |
| Electrical     | TBD                        |
| Sprinkled      | no                         |
| Washrooms      | 2                          |
| Ceiling Height | 10' - 14' FT               |
| Parking        | 100+                       |
| DID's          | 1 12x12 and 1 Dock         |
| Floor Drains   | No                         |
| Sewer/Water    | City                       |
| Zoning         | B2                         |
| RE Taxes       | \$7,784.96 (2020)          |
| PIN Number     | 17-04-400-001              |
|                |                            |