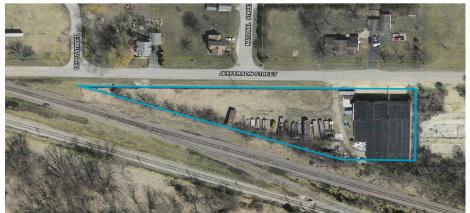

#### INDUSTRIAL BUILDING FENCED YARD Bank Owned

14,100 SF industrial building on approximately 2 acres. Property features a fenced in yard, ideal for outside storage. The building has approx. 2,000 SF of office spread out between two floors, along with some finishing areas in the warehouse. 10'-14' clear span ceiling along with a truck dock and 12x12 DID. The building has a unique outside metal storage structure (in addition to the 14,100 SF) that is up against the west side of the building with a concrete pad and two 12x15 doors, great for material or equipment storage. Site is ideal for contractors, storage facilities or other warehouse type businesses. Price recently reduced by \$145,000. Bank owned.

### **SPECIFICATIONS**

| Building Size  | 14,100 SF                  |
|----------------|----------------------------|
| Land Size      | 2 AC                       |
| Environmental  | TBA                        |
| Year Built     | 1950                       |
| Office         | 2,000 SF                   |
| HVAC System    | GFA / Central Air (office) |
| Electrical     | TBD                        |
| Sprinkled      | no                         |
| Washrooms      | 2                          |
| Ceiling Height | 10' - 14' FT               |
| Parking        | 100+                       |
| DID's          | 1 12x12 and 1 Dock         |
| Floor Drains   | No                         |
| Sewer/Water    | City                       |
| Zoning         | B2                         |
| RE Taxes       | \$7,784.96 (2020)          |
| PIN Number     | 17-04-400-001              |
|                |                            |