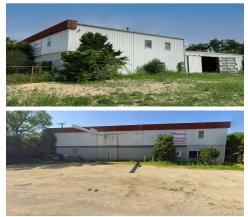

#### INDUSTRIAL BUILDING FENCED YARD Bank Owned

14,100 SF industrial building on approximately 2 acres. Property features a fenced in yard, ideal for outside storage. The building has approx. 2,000 SF of office spread out between two floors, along with some finishing areas in the warehouse. 10'-14' clear span ceiling along with a truck dock and 12x12 DID. The building has a unique outside metal storage structure (in addition to the 14,100 SF) that is up against the west side of the building with a concrete pad and two 12x15 doors, great for material or equipment storage. Site is ideal for contractors, storage facilities or other warehouse type businesses. Price recently reduced by \$145,000. Bank owned.

### **SPECIFICATIONS**

| Building Size  | 14,100 SF                  |
|----------------|----------------------------|
| Land Size      | 2 AC                       |
| Environmental  | TBA                        |
| Year Built     | 1950                       |
| Office         | 2,000 SF                   |
| HVAC System    | GFA / Central Air (office) |
| Electrical     | TBD                        |
| Sprinkled      | no                         |
| Washrooms      | 2                          |
| Ceiling Height | 10' - 14' FT               |
| Parking        | 100+                       |
| DID's          | 1 12x12 and 1 Dock         |
| Floor Drains   | No                         |
| Sewer/Water    | City                       |
| Zoning         | B2                         |
| RE Taxes       | \$7,784.96 (2020)          |
| PIN Number     | 17-04-400-001              |
|                |                            |