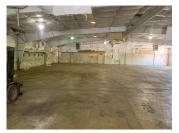

#### INDUSTRIAL BUILDING FENCED YARD Bank Owned

14,100 SF industrial building on approximately 2 acres. Property features a fenced in yard, ideal for outside storage. The building has approx. 2,000 SF of office spread out between two floors, along with some finishing areas in the warehouse. 10'-14' clear span ceiling along with a truck dock and 12x12 DID. The building has a unique outside metal storage structure (in addition to the 14,100 SF) that is up against the west side of the building with a concrete pad and two 12x15 doors, great for material or equipment storage. Site is ideal for contractors, storage facilities or other warehouse type businesses. Price recently reduced by \$145,000. Bank owned.