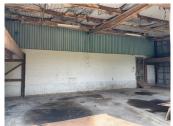

#### INDUSTRIAL BUILDING FENCED YARD Bank Owned

14,100 SF industrial building on approximately 2 acres. Property features a fenced in yard, ideal for outside storage. The building has approx. 2,000 SF of office spread out between two floors, along with some finishing areas in the warehouse. 10'-14' clear span ceiling along with a truck dock and 12x12 DID. The building has a unique outside metal storage structure (in addition to the 14,100 SF) that is up against the west side of the building with a concrete pad and two 12x15 doors, great for material or equipment storage. Site is ideal for contractors, storage facilities or other warehouse type businesses. Price recently reduced by \$145,000. Bank owned.