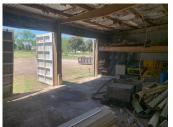

#### INDUSTRIAL BUILDING FENCED YARD Bank Owned

14,100 SF industrial building on approximately 2 acres. Property features a fenced in yard, ideal for outside storage. The building has approx. 2,000 SF of office spread out between two floors, along with some finishing areas in the warehouse. 10'-14' clear span ceiling along with a truck dock and 12x12 DID. The building has a unique outside metal storage structure (in addition to the 14,100 SF) that is up against the west side of the building with a concrete pad and two 12x15 doors, great for material or equipment storage. Site is ideal for contractors, storage facilities or other warehouse type businesses. Price recently reduced by \$145,000. Bank owned.