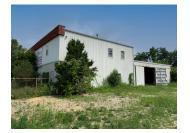

#### INDUSTRIAL BUILDING FENCED YARD Bank Owned

14,100 SF industrial building on approximately 2 acres. Property features a fenced in yard, ideal for outside storage. The building has approx. 2,000 SF of office spread out between two floors, along with some finishing areas in the warehouse. 10'-14' clear span ceiling along with a truck dock and 12x12 DID. The building has a unique outside metal storage structure (in addition to the 14,100 SF) that is up against the west side of the building with a concrete pad and two 12x15 doors, great for material or equipment storage. Site is ideal for contractors, storage facilities or other warehouse type businesses. Price recently reduced by \$145,000. Bank owned.

### **SPECIFICATIONS**

| Building Size  | 14,100 SF                  |
|----------------|----------------------------|
| Land Size      | 2 AC                       |
| Environmental  | TBA                        |
| Year Built     | 1950                       |
| Office         | 2,000 SF                   |
| HVAC System    | GFA / Central Air (office) |
| Electrical     | TBD                        |
| Sprinkled      | no                         |
| Washrooms      | 2                          |
| Ceiling Height | 10' - 14' FT               |
| Parking        | 100+                       |
| DID's          | 1 12x12 and 1 Dock         |
| Floor Drains   | No                         |
| Sewer/Water    | City                       |
| Zoning         | B2                         |
| RE Taxes       | \$7,784.96 (2020)          |
| PIN Number     | 17-04-400-001              |
|                |                            |