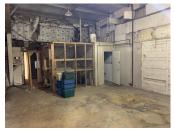

#### INDUSTRIAL BUILDING FENCED YARD Bank Owned

14,100 SF industrial building on approximately 2 acres. Property features a fenced in yard, ideal for outside storage. The building has approx. 2,000 SF of office spread out between two floors, along with some finishing areas in the warehouse. 10'-14' clear span ceiling along with a truck dock and 12x12 DID. The building has a unique outside metal storage structure (in addition to the 14,100 SF) that is up against the west side of the building with a concrete pad and two 12x15 doors, great for material or equipment storage. Site is ideal for contractors, storage facilities or other warehouse type businesses. Price recently reduced by \$145,000. Bank owned.