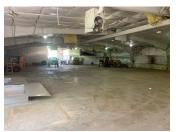

#### INDUSTRIAL BUILDING FENCED YARD Bank Owned

14,100 SF industrial building on approximately 2 acres. Property features a fenced in yard, ideal for outside storage. The building has approx. 2,000 SF of office spread out between two floors, along with some finishing areas in the warehouse. 10'-14' clear span ceiling along with a truck dock and 12x12 DID. The building has a unique outside metal storage structure (in addition to the 14,100 SF) that is up against the west side of the building with a concrete pad and two 12x15 doors, great for material or equipment storage. Site is ideal for contractors, storage facilities or other warehouse type businesses. Price recently reduced by \$145,000. Bank owned.

### **SPECIFICATIONS**

| Building Size  | 14,100 SF                  |
|----------------|----------------------------|
| Land Size      | 2 AC                       |
| Environmental  | TBA                        |
| Year Built     | 1950                       |
| Office         | 2,000 SF                   |
| HVAC System    | GFA / Central Air (office) |
| Electrical     | TBD                        |
| Sprinkled      | no                         |
| Washrooms      | 2                          |
| Ceiling Height | 10' - 14' FT               |
| Parking        | 100+                       |
| DID's          | 1 12x12 and 1 Dock         |
| Floor Drains   | No                         |
| Sewer/Water    | City                       |
| Zoning         | B2                         |
| RE Taxes       | \$7,784.96 (2020)          |
| PIN Number     | 17-04-400-001              |
|                |                            |