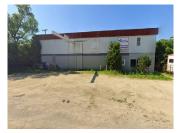

#### INDUSTRIAL BUILDING FENCED YARD Bank Owned

14,100 SF industrial building on approximately 2 acres. Property features a fenced in yard, ideal for outside storage. The building has approx. 2,000 SF of office spread out between two floors, along with some finishing areas in the warehouse. 10'-14' clear span ceiling along with a truck dock and 12x12 DID. The building has a unique outside metal storage structure (in addition to the 14,100 SF) that is up against the west side of the building with a concrete pad and two 12x15 doors, great for material or equipment storage. Site is ideal for contractors, storage facilities or other warehouse type businesses. Price recently reduced by \$145,000. Bank owned.

### **SPECIFICATIONS**

| Building Size  | 14,100 SF                  |
|----------------|----------------------------|
| Land Size      | 2 AC                       |
| Environmental  | TBA                        |
| Year Built     | 1950                       |
| Office         | 2,000 SF                   |
| HVAC System    | GFA / Central Air (office) |
| Electrical     | TBD                        |
| Sprinkled      | no                         |
| Washrooms      | 2                          |
| Ceiling Height | 10' - 14' FT               |
| Parking        | 100+                       |
| DID's          | 1 12x12 and 1 Dock         |
| Floor Drains   | No                         |
| Sewer/Water    | City                       |
| Zoning         | B2                         |
| RE Taxes       | \$7,784.96 (2020)          |
| PIN Number     | 17-04-400-001              |
|                |                            |