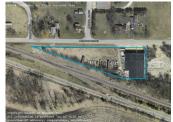

#### INDUSTRIAL BUILDING FENCED YARD Bank Owned

14,100 SF industrial building on approximately 2 acres. Property features a fenced in yard, ideal for outside storage. The building has approx. 2,000 SF of office spread out between two floors, along with some finishing areas in the warehouse. 10'-14' clear span ceiling along with a truck dock and 12x12 DID. The building has a unique outside metal storage structure (in addition to the 14,100 SF) that is up against the west side of the building with a concrete pad and two 12x15 doors, great for material or equipment storage. Site is ideal for contractors, storage facilities or other warehouse type businesses. Price recently reduced by \$145,000. Bank owned.

### **SPECIFICATIONS**

| Building Size  | 14,100 SF                  |
|----------------|----------------------------|
| Land Size      | 2 AC                       |
| Environmental  | TBA                        |
| Year Built     | 1950                       |
| Office         | 2,000 SF                   |
| HVAC System    | GFA / Central Air (office) |
| Electrical     | TBD                        |
| Sprinkled      | no                         |
| Washrooms      | 2                          |
| Ceiling Height | 10' - 14' FT               |
| Parking        | 100+                       |
| DID's          | 1 12x12 and 1 Dock         |
| Floor Drains   | No                         |
| Sewer/Water    | City                       |
| Zoning         | B2                         |
| RE Taxes       | \$7,784.96 (2020)          |
| PIN Number     | 17-04-400-001              |
|                |                            |