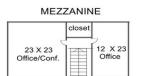

#### INDUSTRIAL BUILDING FENCED YARD Bank Owned

14,100 SF industrial building on approximately 2 acres. Property features a fenced in yard, ideal for outside storage. The building has approx. 2,000 SF of office spread out between two floors, along with some finishing areas in the warehouse. 10'-14' clear span ceiling along with a truck dock and 12x12 DID. The building has a unique outside metal storage structure (in addition to the 14,100 SF) that is up against the west side of the building with a concrete pad and two 12x15 doors, great for material or equipment storage. Site is ideal for contractors, storage facilities or other warehouse type businesses. Price recently reduced by \$145,000. Bank owned.

### **SPECIFICATIONS**

| Building Size  | 14,100 SF                  |
|----------------|----------------------------|
| Land Size      | 2 AC                       |
| Environmental  | TBA                        |
| Year Built     | 1950                       |
| Office         | 2,000 SF                   |
| HVAC System    | GFA / Central Air (office) |
| Electrical     | TBD                        |
| Sprinkled      | no                         |
| Washrooms      | 2                          |
| Ceiling Height | 10' - 14' FT               |
| Parking        | 100+                       |
| DID's          | 1 12x12 and 1 Dock         |
| Floor Drains   | No                         |
| Sewer/Water    | City                       |
| Zoning         | B2                         |
| RE Taxes       | \$7,784.96 (2020)          |
| PIN Number     | 17-04-400-001              |
|                |                            |