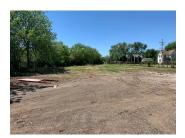

#### INDUSTRIAL BUILDING FENCED YARD Bank Owned

14,100 SF industrial building on approximately 2 acres. Property features a fenced in yard, ideal for outside storage. The building has approx. 2,000 SF of office spread out between two floors, along with some finishing areas in the warehouse. 10'-14' clear span ceiling along with a truck dock and 12x12 DID. The building has a unique outside metal storage structure (in addition to the 14,100 SF) that is up against the west side of the building with a concrete pad and two 12x15 doors, great for material or equipment storage. Site is ideal for contractors, storage facilities or other warehouse type businesses. Price recently reduced by \$145,000. Bank owned.