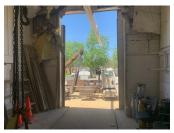

#### INDUSTRIAL BUILDING FENCED YARD Bank Owned

14,100 SF industrial building on approximately 2 acres. Property features a fenced in yard, ideal for outside storage. The building has approx. 2,000 SF of office spread out between two floors, along with some finishing areas in the warehouse. 10'-14' clear span ceiling along with a truck dock and 12x12 DID. The building has a unique outside metal storage structure (in addition to the 14,100 SF) that is up against the west side of the building with a concrete pad and two 12x15 doors, great for material or equipment storage. Site is ideal for contractors, storage facilities or other warehouse type businesses. Price recently reduced by \$145,000. Bank owned.