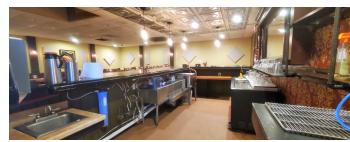

## **PROPERTY OVERVIEW**

4,000 +/- SF 2nd Gen Restaurant on an acre of land right between lifestyle shopping retail center Titus Landing and Soon-to-be redeveloped Titusville Mall! Scoop up this location's excellent visibility: 225+ FT of river-facing frontage on bustling US 1! This 2nd Gen gem comes also equipped with ranges, hoods, and walk-in cooler and deep freezer with serviceware, glassware, dining tables and chairs, a washer/dryer, and alarm and camera equipment on site.