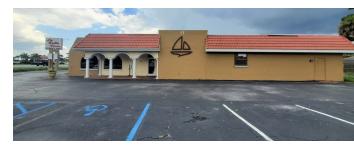

## **PROPERTY OVERVIEW**

4,000 +/- SF 2nd Gen Restaurant on an acre of land right between lifestyle shopping retail center Titus Landing and Soon-to-be redeveloped Titusville Mall! Scoop up this location's excellent visibility: 225+ FT of river-facing frontage on bustling US 1! This 2nd Gen gem comes also equipped with ranges, hoods, and walk-in cooler and deep freezer with serviceware, glassware, dining tables and chairs, a washer/dryer, and alarm and camera equipment on site.

## **PROPERTY HIGHLIGHTS**

- 60+ Parking Spots
- All Equipment on Site Included
- 225+/- Ft Frontage on US-1 (AADT 24,000-30,000 [2020])
- River-facing Property