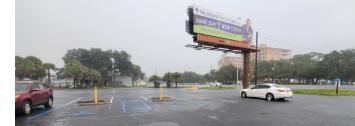

## **PROPERTY OVERVIEW**

4,000 +/- SF 2nd Gen Restaurant on an acre of land right between lifestyle shopping retail center Titus Landing and Soon-to-be redeveloped Titusville Mall! Scoop up this location's excellent visibility: 225+ FT of river-facing frontage on bustling US 1! This 2nd Gen gem comes also equipped with ranges, hoods, and walk-in cooler and deep freezer with serviceware, glassware, dining tables and chairs, a washer/dryer, and alarm and camera equipment on site.

## **PROPERTY HIGHLIGHTS**

- 60+ Parking Spots
- All Equipment on Site Included
- 225+/- Ft Frontage on US-1 (AADT 24,000-30,000 [2020])
- River-facing Property