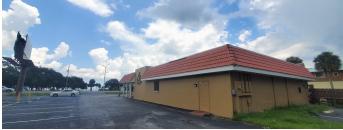

## **PROPERTY OVERVIEW**

4,000 +/- SF 2nd Gen Restaurant on an acre of land right between lifestyle shopping retail center Titus Landing and Soon-to-be redeveloped Titusville Mall! Scoop up this location's excellent visibility: 225+ FT of river-facing frontage on bustling US 1! This 2nd Gen gem comes also equipped with ranges, hoods, and walk-in cooler and deep freezer with serviceware, glassware, dining tables and chairs, a washer/dryer, and alarm and camera equipment on site.

## **PROPERTY HIGHLIGHTS**

- 60+ Parking Spots
- All Equipment on Site Included
- 225+/- Ft Frontage on US-1 (AADT 24,000-30,000 [2020])
- River-facing Property