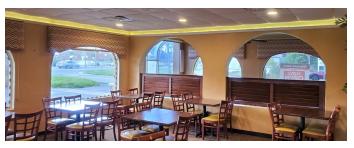

## **PROPERTY OVERVIEW**

4,000 +/- SF 2nd Gen Restaurant on an acre of land right between lifestyle shopping retail center Titus Landing and Soon-to-be redeveloped Titusville Mall! Scoop up this location's excellent visibility: 225+ FT of river-facing frontage on bustling US 1! This 2nd Gen gem comes also equipped with ranges, hoods, and walk-in cooler and deep freezer with serviceware, glassware, dining tables and chairs, a washer/dryer, and alarm and camera equipment on site.

## **PROPERTY HIGHLIGHTS**

- 60+ Parking Spots
- All Equipment on Site Included
- 225+/- Ft Frontage on US-1 (AADT 24,000-30,000 [2020])
- River-facing Property