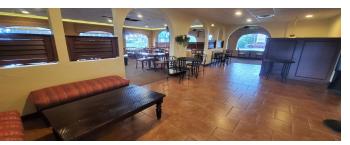

## **PROPERTY OVERVIEW**

4,000 +/- SF 2nd Gen Restaurant on an acre of land right between lifestyle shopping retail center Titus Landing and Soon-to-be redeveloped Titusville Mall! Scoop up this location's excellent visibility: 225+ FT of river-facing frontage on bustling US 1! This 2nd Gen gem comes also equipped with ranges, hoods, and walk-in cooler and deep freezer with serviceware, glassware, dining tables and chairs, a washer/dryer, and alarm and camera equipment on site.

## **PROPERTY HIGHLIGHTS**

- 60+ Parking Spots
- All Equipment on Site Included
- 225+/- Ft Frontage on US-1 (AADT 24,000-30,000 [2020])
- River-facing Property