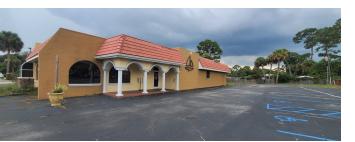

## **PROPERTY OVERVIEW**

4,000 +/- SF 2nd Gen Restaurant on an acre of land right between lifestyle shopping retail center Titus Landing and Soon-to-be redeveloped Titusville Mall! Scoop up this location's excellent visibility: 225+ FT of river-facing frontage on bustling US 1! This 2nd Gen gem comes also equipped with ranges, hoods, and walk-in cooler and deep freezer with serviceware, glassware, dining tables and chairs, a washer/dryer, and alarm and camera equipment on site.

## **PROPERTY HIGHLIGHTS**

- 60+ Parking Spots
- All Equipment on Site Included
- 225+/- Ft Frontage on US-1 (AADT 24,000-30,000 [2020])
- River-facing Property