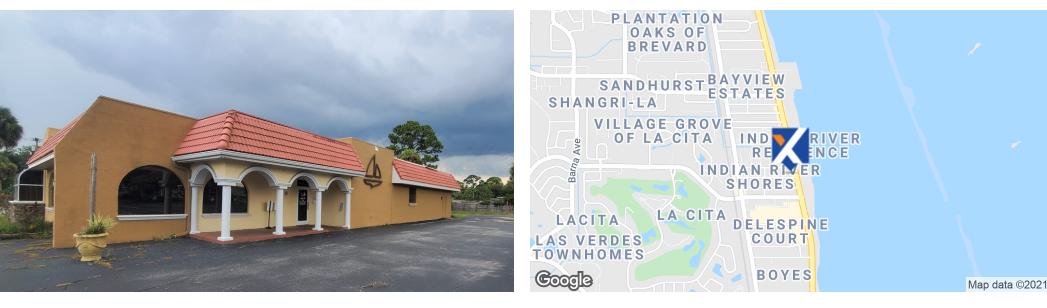

## **PROPERTY OVERVIEW**

4,000 +/- SF 2nd Gen Restaurant on an acre of land right between lifestyle shopping retail center Titus Landing and Soon-to-be redeveloped Titusville Mall! Scoop up this location's excellent visibility: 225+ FT of river-facing frontage on bustling US 1! This 2nd Gen gem comes also equipped with ranges, hoods, and walk-in cooler and deep freezer with serviceware, glassware, dining tables and chairs, a washer/dryer, and alarm and camera equipment on site.

## **PROPERTY HIGHLIGHTS**

- 60+ Parking Spots
- All Equipment on Site Included
- 225+/- Ft Frontage on US-1 (AADT 24,000-30,000 [2020])
- River-facing Property