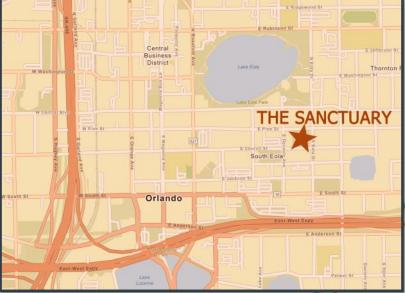

### 100 S. EOLA DR. SUITE 200, ORLANDO, FL 32801 "THE SANCTUARY" THE ENTIRE 2ND FLOOR

- **♦ 13,432 ± SF TOTAL**
- FIRST TIME ON THE MARKET
- ♦ 6,770 ± SQ FT CLASS-A OFFICES
- ◆ 6,662 ± SQ FT EVENT FACILITY "THE MEZZ"
- **♦ ORLANDO'S FINEST CLASS-A MIXED-USE HIGH RISE**
- ◆ WALK-ABILITY SCORE OF 91 WALKER'S PARADISE
- ◆ PLUG & PLAY, W/MULTIPLE DEMISING OPTIONS

18 FLOOR LUXURY HIGH-RISE W/173 RESIDENTIAL UNITS ON FLOORS 5-18

MULTIPLE SHORT-TERM LEASES IN-PLACE IN OFFICE AREA

FREE DAILY LYMMO BUS LOOP TO ORLANDO CBD

"THE MEZZ" EVENT OPERATION AVAILABLE FOR SALE SEPERATELY