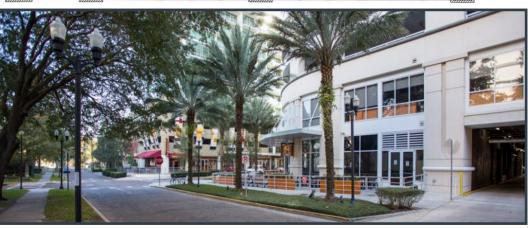

### 100 S. EOLA DR. SUITE 200, ORLANDO, FL 32801 "THE SANCTUARY" THE ENTIRE 2ND FLOOR

- **♦ 13,432 ± SF TOTAL**
- FIRST TIME ON THE MARKET
- ♦ 6,770 ± SQ FT CLASS-A OFFICES
- ◆ 6,662 ± SQ FT EVENT FACILITY "THE MEZZ"
- **♦ ORLANDO'S FINEST CLASS-A MIXED-USE HIGH RISE**
- ◆ WALK-ABILITY SCORE OF 91 WALKER'S PARADISE
- ◆ PLUG & PLAY, W/MULTIPLE DEMISING OPTIONS

18 FLOOR LUXURY HIGH-RISE W/173 RESIDENTIAL UNITS ON FLOORS 5-18

MULTIPLE SHORT-TERM LEASES IN-PLACE IN OFFICE AREA

FREE DAILY LYMMO BUS LOOP TO ORLANDO CBD

"THE MEZZ" EVENT OPERATION AVAILABLE FOR SALE SEPERATELY