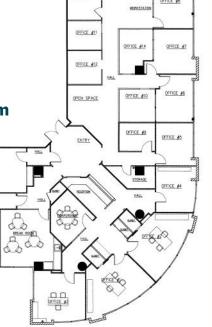

# THE SANCTUARY: FOR SALE 13,432 ± SF COMMERCIAL/OFFICE CONDO

DEDICATED 1ST FLOOR, COVERED PARKING, RECEPTION AREA & ELEVATOR

FIRST CLASS, MODERN FINISHES

ONLY COMMERCIAL TENANT ON THE 2ND FLOOR

**MULTIPLE DEMISING OPTIONS** 

18 FLOOR LUXURY HIGH-RISE W/173 RESIDENTIAL UNITS ON FLOORS 5-18

MULTIPLE SHORT-TERM LEASES IN-PLACE IN OFFICE AREA

FREE DAILY LYMMO BUS LOOP TO ORLANDO CBD

"THE MEZZ" EVENT OPERATION AVAILABLE FOR SALE SEPERATELY