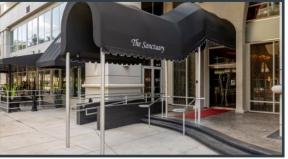

### FOR SALE - REDUCED!

13,432 ± SF COMMERCIAL/OFFICE CONDO

### 100 S. EOLA DR. SUITE 200, ORLANDO, FL 32801 "THE SANCTUARY" THE ENTIRE 2ND FLOOR

- **♦ 13,432 ± SF TOTAL**
- FIRST TIME ON THE MARKET
- ♦ 6,770 ± SQ FT CLASS-A OFFICES
- ◆ 6,662 ± SQ FT EVENT FACILITY "THE MEZZ"
- **♦ ORLANDO'S FINEST CLASS-A MIXED-USE HIGH RISE**
- ◆ WALK-ABILITY SCORE OF 91 WALKER'S PARADISE
- ◆ PLUG & PLAY, W/MULTIPLE DEMISING OPTIONS

# THE SANCTUARY: FOR SALE 13,432 ± SF COMMERCIAL/OFFICE CONDO

DEDICATED 1ST FLOOR, COVERED PARKING, RECEPTION AREA & ELEVATOR

FIRST CLASS, MODERN FINISHES

ONLY COMMERCIAL TENANT ON THE 2ND FLOOR

**MULTIPLE DEMISING OPTIONS** 