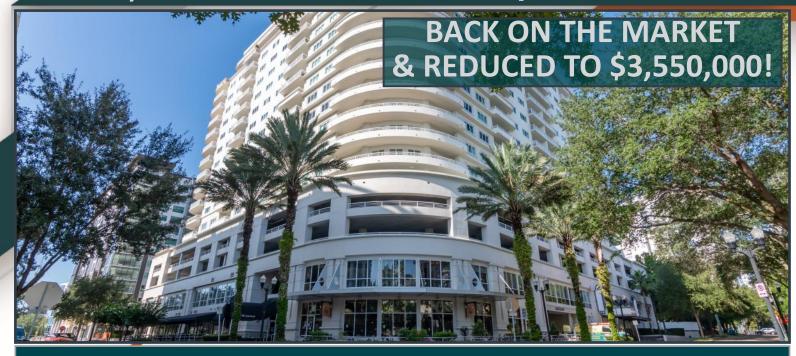

### FOR SALE - REDUCED!

13,432 ± SF COMMERCIAL/OFFICE CONDO

### 100 S. EOLA DR. SUITE 200, ORLANDO, FL 32801 "THE SANCTUARY" THE ENTIRE 2ND FLOOR

- **♦ 13,432 ± SF TOTAL**
- FIRST TIME ON THE MARKET
- ♦ 6,770 ± SQ FT CLASS-A OFFICES
- ◆ 6,662 ± SQ FT EVENT FACILITY "THE MEZZ"
- **♦ ORLANDO'S FINEST CLASS-A MIXED-USE HIGH RISE**
- ◆ WALK-ABILITY SCORE OF 91 WALKER'S PARADISE
- ◆ PLUG & PLAY, W/MULTIPLE DEMISING OPTIONS

# THE SANCTUARY: FOR SALE 13,432 ± SF COMMERCIAL/OFFICE CONDO

DEDICATED 1ST FLOOR, COVERED PARKING, RECEPTION AREA & ELEVATOR

FIRST CLASS, MODERN FINISHES

ONLY COMMERCIAL TENANT ON THE 2ND FLOOR

**MULTIPLE DEMISING OPTIONS** 

**FURNITURE AVAILABLE** 

STORAGE

THE "MEZZ"

REAL ESTATE
(W/PARKING)
REDUCED TO
\$3,550,000!

Contact Scott Lloyd at Scott@LloydCA.com

M: (407) 963-7558 for more information or an Offering Memorandum

200E

WOED TO