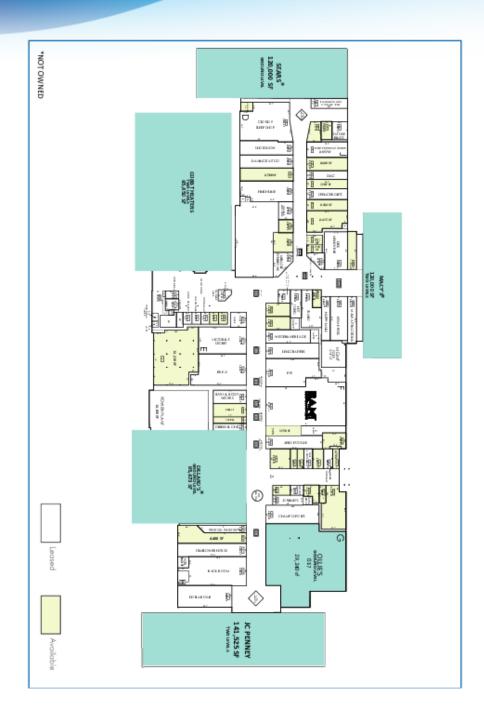

ocated in the great community of Merritt Island, Merritt Square Malls offers opportunities for those seeking a new space for their business. Department and anchor stores Macy's, Dillard's, JCPenney, Cobb Theatre and Ollie's complement best of brand retailers like Aeropostale, Victoria Secret, Journey's, Champ's Sports, Bath & Body Works and more.

Whether you are looking to grow your business, explore new markets, or showcase your seasonal products, our mall space rentals are a great solution for your business needs.

Lease Rate: Negotiable

#### LOCATION OVERVIEW

Located on SR-520, main through-fare of Merritt Island

- \* 3 miles from US Hwy I
- \* 5 miles from AIA
- \* 7 miles from I-95

**Building Size:** 811,277 SF

## SITE PLAN

• 777 E Merritt Island Cswy Merritt Island, FL 32952



#### **ANCHOR STORES**

777 E Merritt Island Cswy Merritt Island, FL 32952





#### JEFFERY T. ROBISON, CCIM

Principal | Broker 321.722.0707 X13 jeff@teamlbr.com

## **ANCHOR STORES**

• 777 E Merritt Island Cswy Merritt Island, FL 32952





#### JEFFERY T. ROBISON, CCIM

Principal | Broker 321.722.0707 X13 jeff@teamlbr.com

## **INTERIOR PHOTOS**

• 777 E Merritt Island Cswy Merritt Island, FL 32952







JEFFERY T. ROBISON, CCIM

Principal | Broker 321.722.0707 X13 jeff@teamlbr.com

## **RETAIL MAP**

• 777 E Merritt Island Cswy Merritt Island, FL 32952



Principal | Broker 321.722.0707 X13 jeff@teamlbr.com

## **LOCATION MAP**

• 777 E Merritt Island Cswy Merritt Island, FL 32952



Principal | Broker 321.722.0707 X13 jeff@teamlbr.com

## **DEMOGRAPHICS MAP & REPORT**

• 777 E Me