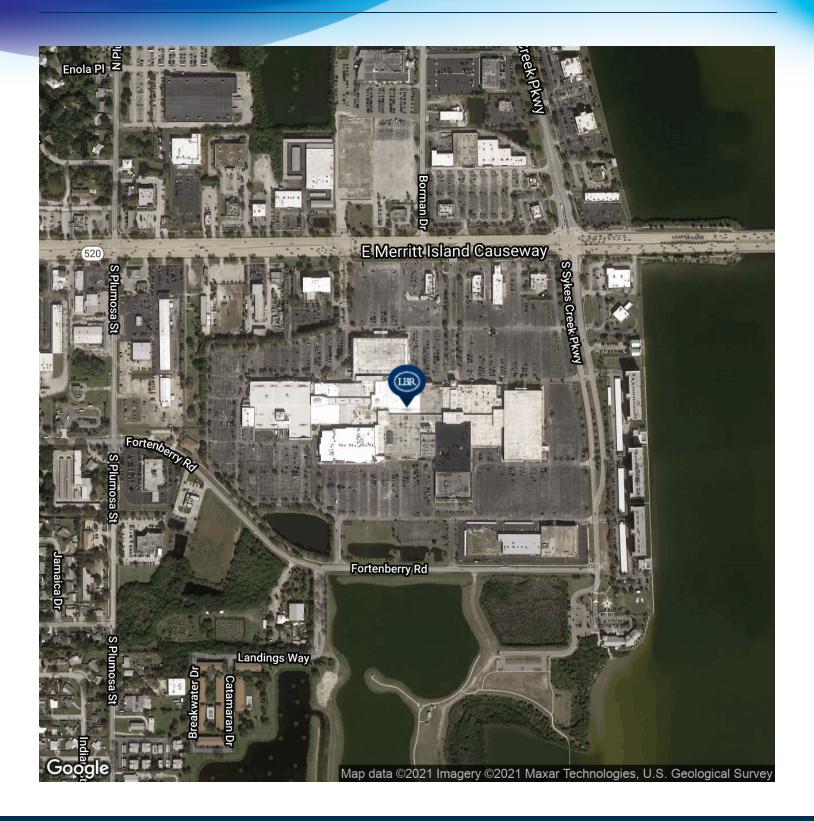

**Building Size:** 811,277 SF

## SITE PLAN

• 777 E Merritt Island Cswy Merritt Island, FL 32952



#### **ANCHOR STORES**

777 E Merritt Island Cswy Merritt Island, FL 32952





#### JEFFERY T. ROBISON, CCIM

Principal | Broker 321.722.0707 X13 jeff@teamlbr.com

## **ANCHOR STORES**

• 777 E Merritt Island Cswy Merritt Island, FL 32952





#### JEFFERY T. ROBISON, CCIM

Principal | Broker 321.722.0707 X13 jeff@teamlbr.com

## **INTERIOR PHOTOS**

• 777 E Merritt Island Cswy Merritt Island, FL 32952







JEFFERY T. ROBISON, CCIM

Principal | Broker 321.722.0707 X13 jeff@teamlbr.com

## **RETAIL MAP**

• 777 E Merritt Island Cswy Merritt Island, FL 32952



Principal | Broker 321.722.0707 X13 jeff@teamlbr.com

## **LOCATION MAP**

• 777 E Merritt Island Cswy Merritt Island, FL 32952



Principal | Broker 321.722.0707 X13 jeff@teamlbr.com

## **DEMOGRAPHICS MAP & REPORT**

• 777 E Merritt Island Cswy Merritt Island, FL 32952



| POPULATION           | I MILE    | 3 MILES   | 5 MILES   |
|----------------------|-----------|-----------|-----------|
| Total Population     | 4,344     | 27,193    | 76,680    |
| Average age          | 45.3      | 46.5      | 44.8      |
| Average age (Male)   | 44.8      | 45.3      | 44.4      |
| Average age (Female) | 43.8      | 46.6      | 45.1      |
|                      |           |           |           |
| HOUSEHOLDS & INCOME  | I MILE    | 3 MILES   | 5 MILES   |
| Total households     | 1,926     | 11,801    | 32,511    |
| # of persons per HH  | 2.3       | 2.3       | 2.4       |
| Average HH income    | \$60,316  | \$69,13