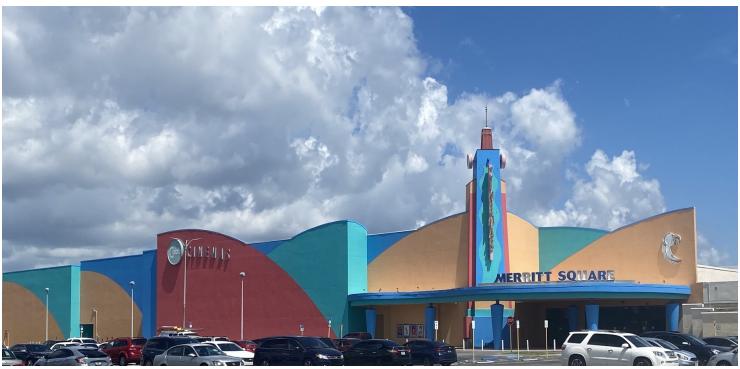

# **MERRITT SQUARE**

777 E Merritt Island Cswy Merritt Island, FL 32952

#### **OFFERING SUMMARY**

PROPERTY OVERVIEW

**Available SF:** 565 - 12,310 SF

Located in the great community of Merritt Island, Merritt Square Malls offers opportunities for those seeking a new space for their business. Department and anchor stores Macy's, Dillard's, JCPenney, Cobb Theatre and Ollie's complement best of brand retailers like Aeropostale, Victoria Secret, Journey's, Champ's Sports, Bath & Body Works and more.

#### LOCATION OVERVIEW

Located on SR-520, main through-fare of Merritt Island

- \* 3 miles from US Hwy I
- \* 5 miles from AIA
- \* 7 miles from I-95

**Building Size:** 811,277 SF