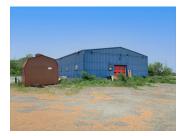

#### **Automotive Sales / Service Building**

6,055 SF block and steel building on 1.08 AC. Formerly operated as a full service, used auto sales, service, showroom built in 1966 with 1980 addition. (3) 10x10 DIDs, triple basin drains, 580 SF mezzanine for storage, epoxy flooring, 8-16' ceilings, newer roof, newer electric and HVAC.

Located on over an acre of land in unincorporated Nunda Township. B1 zoning covers a wide range of options. Outside storage for over 40 vehicles. Great location, high traffic counts with access to Route 31. Excellent signage. Metal shed, lifts have been removed.