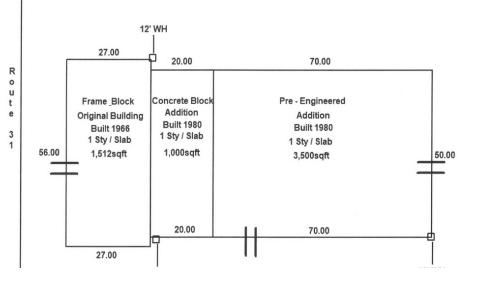

#### **Automotive Sales / Service Building**

6,055 SF block and steel building on 1.08 AC. Formerly operated as a full service, used auto sales, service, showroom built in 1966 with 1980 addition. (3) 10x10 DIDs, triple basin drains, 580 SF mezzanine for storage, epoxy flooring, 8-16' ceilings, newer roof, newer electric and HVAC.

### **SPECIFICATIONS**

| `              |                            |
|----------------|----------------------------|
| Building Size  | 6,055 SF                   |
| Land Size      | 1.08 AC                    |
| Year Built     | 1966 / 1980                |
| HVAC System    | GFA / Office A/C           |
| Electrical     | 400 AMP 3 Phase            |
| Sprinklers     | No                         |
| Washrooms      | 3                          |
| Ceiling Height | 8-16 FT                    |
| DID's          | (3) 10x10                  |
| Floor Drains   | Triple Basin               |
| Environmental  | To be Assessed             |
| Parking        | Up to 100 Cars (per owner) |
| Sewer/Water    | Septic / Well              |
| Zoning         | B1 (county)                |
| RE Taxes       | \$15,376.86 (2020)         |
| PIN#           | 14-02-302-015              |