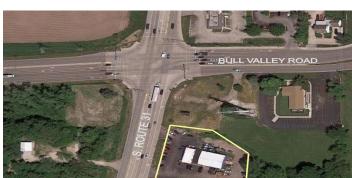

## 610 S ROUTE 31 McHENRY, IL 60050

Located on over an acre of land in unincorporated Nunda Township. B1 zoning covers a wide range of options. Outside storage for over 40 vehicles. Great location, high traffic counts with access to Route 31. Excellent signage. Metal shed, lifts have been removed.

#### DEMOGRAPHICS

|                              | 1 Mile   | 3 Miles  | 5 Miles  |
|------------------------------|----------|----------|----------|
| Population                   | 4,757    | 31,241   | 65,080   |
| Avg Household Income         | \$78,215 | \$77,112 | \$65,080 |
| Daily Traffic Counts: 25,100 |          |          |          |