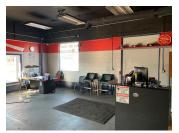

#### **Automotive Sales / Service Building**

6,055 SF block and steel building on 1.08 AC. Formerly operated as a full service, used auto sales, service, showroom built in 1966 with 1980 addition. (3) 10x10 DIDs, triple basin drains, 580 SF mezzanine for storage, epoxy flooring, 8-16' ceilings, newer roof, newer electric and HVAC.