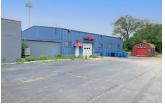

#### **Automotive Sales / Service Building**

6,055 SF block and steel building on 1.08 AC. Formerly operated as a full service, used auto sales, service, showroom built in 1966 with 1980 addition. (3) 10x10 DIDs, triple basin drains, 580 SF mezzanine for storage, epoxy flooring, 8-16' ceilings, newer roof, newer electric and HVAC.

Located on over an acre of land in unincorporated Nunda Township. B1 zoning covers a wide range of options. Outside storage for over 40 vehicles. Great location, high traffic counts with access to Route 31. Excellent signage. Metal shed, lifts have been removed.