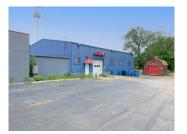

#### **Automotive Sales / Service Building**

6,055 SF block and steel building on 1.08 AC. Formerly operated as a full service, used auto sales, service, showroom built in 1966 with 1980 addition. (3) 10x10 DIDs, triple basin drains, 580 SF mezzanine for storage, epoxy flooring, 8-16' ceilings, newer roof, newer electric and HVAC.

Located on over an acre of land in unincorporated Nunda Township. B1 zoning covers a wide range of options. Outside storage for over 40 vehicles. Great location, high traffic counts with access to Route 31. Excellent signage. Metal shed, lifts have been removed.