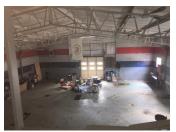

#### **Automotive Sales / Service Building**

6,055 SF block and steel building on 1.08 AC. Formerly operated as a full service, used auto sales, service, showroom built in 1966 with 1980 addition. (3) 10x10 DIDs, triple basin drains, 580 SF mezzanine for storage, epoxy flooring, 8-16' ceilings, newer roof, newer electric and HVAC.

Located on over an acre of land in unincorporated Nunda Township. B1 zoning covers a wide range of options. Outside storage for over 40 vehicles. Great location, high traffic counts with access to Route 31. Excellent signage. Metal shed, lifts have been removed.