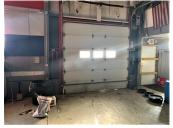

#### **Automotive Sales / Service Building**

6,055 SF block and steel building on 1.08 AC. Formerly operated as a full service, used auto sales, service, showroom built in 1966 with 1980 addition. (3) 10x10 DIDs, triple basin drains, 580 SF mezzanine for storage, epoxy flooring, 8-16' ceilings, newer roof, newer electric and HVAC.

Located on over an acre of land in unincorporated Nunda Township. B1 zoning covers a wide range of options. Outside storage for over 40 vehicles. Great location, high traffic counts with access to Route 31. Excellent signage. Metal shed, lifts have been removed.