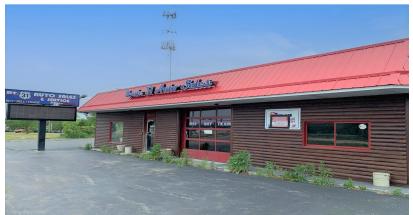

#### **Automotive Sales / Service Building**

6,055 SF block and steel building on 1.08 AC. Formerly operated as a full service, used auto sales, service, showroom built in 1966 with 1980 addition. (3) 10x10 DIDs, triple basin drains, 580 SF mezzanine for storage, epoxy flooring, 8-16' ceilings, newer roof, newer electric and HVAC.

Located on over an acre of land in unincorporated Nunda Township. B1 zoning covers a wide range of options. Outside storage for over 40 vehicles. Great location, high traffic counts with access to Route 31. Excellent signage. Metal shed, lifts have been removed.