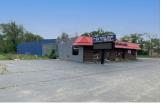

#### **Automotive Sales / Service Building**

6,055 SF block and steel building on 1.08 AC. Formerly operated as a full service, used auto sales, service, showroom built in 1966 with 1980 addition. (3) 10x10 DIDs, triple basin drains, 580 SF mezzanine for storage, epoxy flooring, 8-16' ceilings, newer roof, newer electric and HVAC.

Located on over an acre of land in unincorporated Nunda Township. B1 zoning covers a wide range of options. Outside storage for over 40 vehicles. Great location, high traffic counts with access to Route 31. Excellent signage. Metal shed, lifts have been removed.