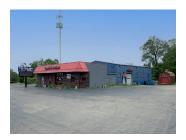

#### **Automotive Sales / Service Building**

6,055 SF block and steel building on 1.08 AC. Formerly operated as a full service, used auto sales, service, showroom built in 1966 with 1980 addition. (3) 10x10 DIDs, triple basin drains, 580 SF mezzanine for storage, epoxy flooring, 8-16' ceilings, newer roof, newer electric and HVAC.

Located on over an acre of land in unincorporated Nunda Township. B1 zoning covers a wide range of options. Outside storage for over 40 vehicles. Great location, high traffic counts with access to Route 31. Excellent signage. Metal shed, lifts have been removed.