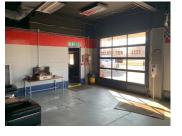

#### **Automotive Sales / Service Building**

6,055 SF block and steel building on 1.08 AC. Formerly operated as a full service, used auto sales, service, showroom built in 1966 with 1980 addition. (3) 10x10 DIDs, triple basin drains, 580 SF mezzanine for storage, epoxy flooring, 8-16' ceilings, newer roof, newer electric and HVAC.

Located on over an acre of land in unincorporated Nunda Township. B1 zoning covers a wide range of options. Outside storage for over 40 vehicles. Great location, high traffic counts with access to Route 31. Excellent signage. Metal shed, lifts have been removed.