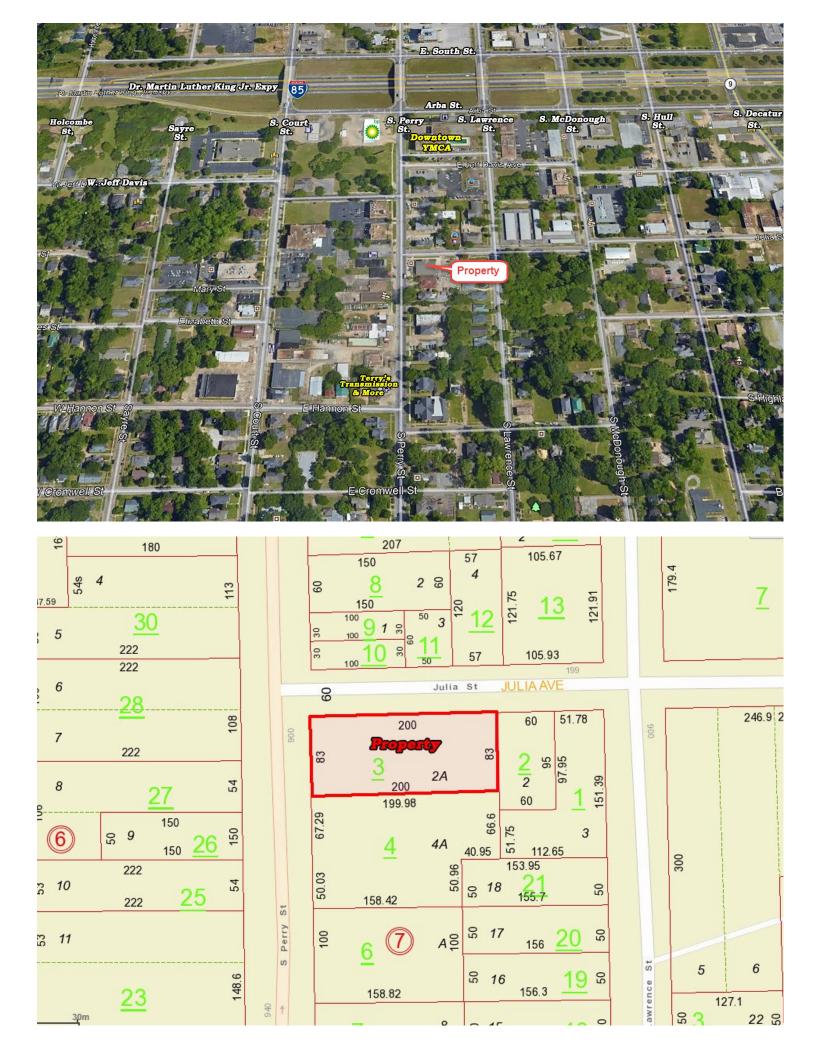

## COMMERCIAL REAL ESTATE

Sale Price: \$129,000.00
 Building Area: +2,800 S.F.

Zoning: B-2

• Parking: Plenty On-Site

Best Use: OfficeAccessibility: Good

Possession: Immediate Listing Type: Exclusive

Rare opportunity to purchase an income producing property in this price range and close to the CBD of Montgomery. On-Site parking and close to I-85, I-65 and Maxwell Air Force Base. Call Lee Meriwether, CCIM, for more information at (334) 398-1808.