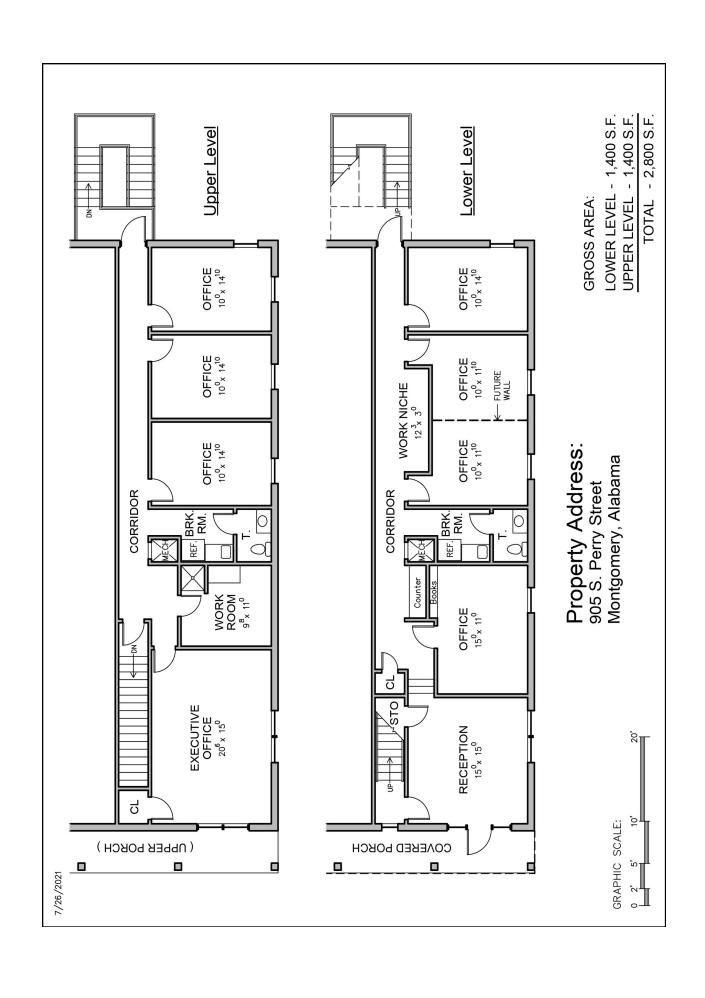

## COMMERCIAL REAL ESTATE

Sale Price: \$129,000.00
 Building Area: +2,800 S.F.

Zoning: B-2

• Parking: Plenty On-Site

Best Use: OfficeAccessibility: Good

Possession: Immediate Listing Type: Exclusive

Rare opportunity to purchase an income producing property in this price range and close to the CBD of Montgomery. On-Site parking and close to I-85, I-65 and Maxwell Air Force Base. Call Lee Meriwether, CCIM, for more information at (334) 398-1808.