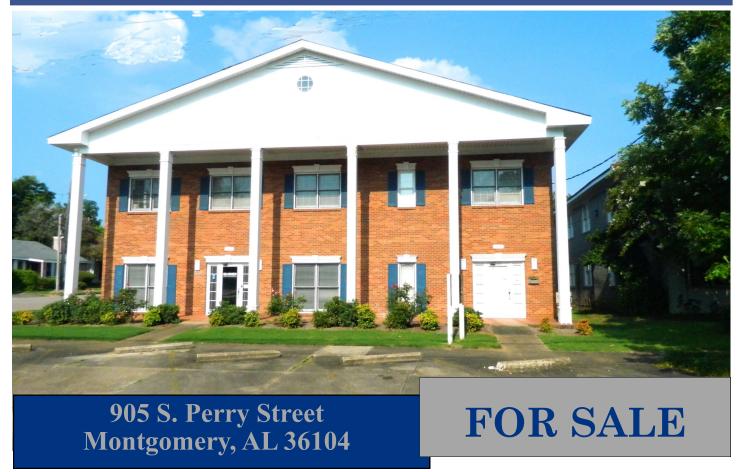

## COMMERCIAL REAL ESTATE

Sale Price: \$129,000.00
 Building Area: +2,800 S.F.

Zoning: B-2

• Parking: Plenty On-Site

Best Use: OfficeAccessibility: Good

Possession: Immediate Listing Type: Exclusive

Rare opportunity to purchase an income producing property in this price range and close to the CBD of Montgomery. On-Site parking and close to I-85, I-65 and Maxwell Air Force Base. Call Lee Meriwether, CCIM, for more information at (334) 398-1808.