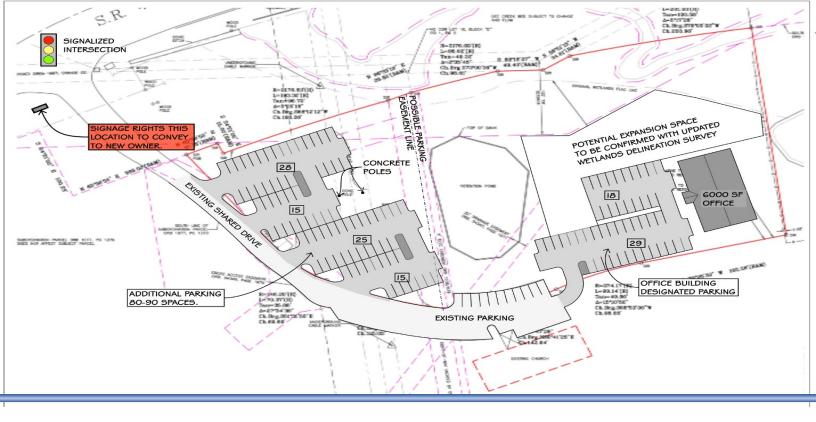

#### ABOUT THIS PROPERTY 3.79 Acres | Commercial Land | 4-Way Signalized Intersection

#### **PROPERTY DETAILS**

+/- 3.79 acres of vacant commercial land. Located at the signalized intersection at the South East Corner of SR 434 and SR 419. 2 Miles from Winter Springs Town Center.

www.accommercial.com

ZONING

Neighborhood Commercial (C-1)

TRAFFIC COUNT 22,500 (State Road 434) 17,400 (State Road 419)

POPULATION

1 Mile 7,020 3 Mile 57,170 5 Mile 173,748

| 1 | Mile | \$91,282 |
|---|------|----------|
| 3 | Mile | \$88,511 |
| 5 | Mile | \$88,871 |