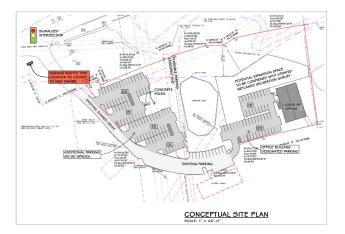

#### ABOUT THIS PROPERTY 3.79 Acres | Commercial Land | 4-Way Signalized Intersection

#### **PROPERTY DETAILS**

+/- 3.79 acres of vacant commercial land. Located at the signalized intersection at the South East Corner of SR 434 and SR 419. 2 Miles from Winter Springs Town Center.

www.accommercial.com

ZONING

Neighborhood Commercial (C-1)

TRAFFIC COUNT 22,500 (State Road 434) 17,400 (State Road 419)

POPULATION

1 Mile 7,020 3 Mile 57,170 5 Mile 173,748

| 1 | Mile | \$91,282 |
|---|------|----------|
| 3 | Mile | \$88,511 |
| 5 | Mile | \$88,871 |