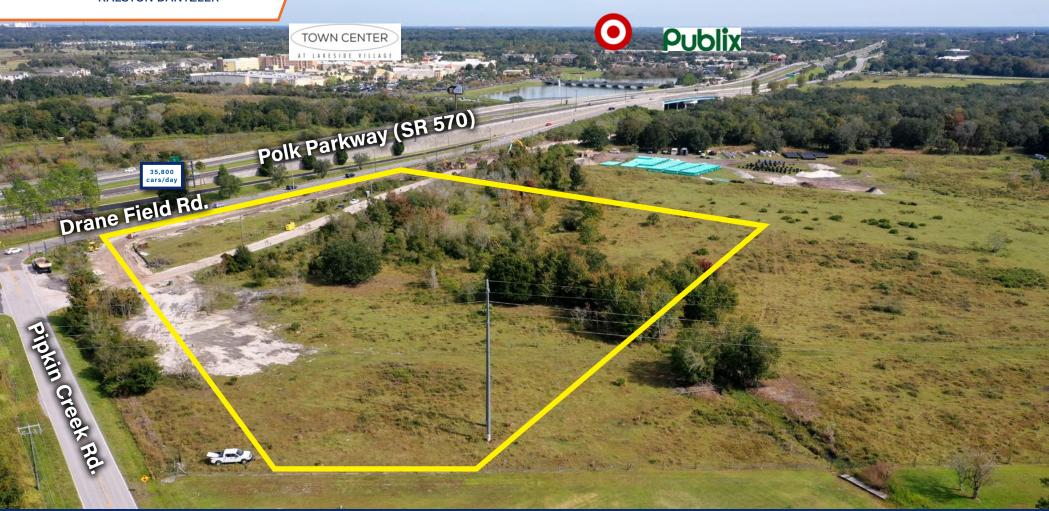

#### TRADE AREA MAP

Within the neighborhood is a Publix, Target, and several shops and restaurants at Lakeside Village.

**NEIGHBORHOOD AERIAL** 

330 +/- FT of frontage along Parkway Frontage Rd with full access via Pipkin Creek Rd.

# SITE AERIAL