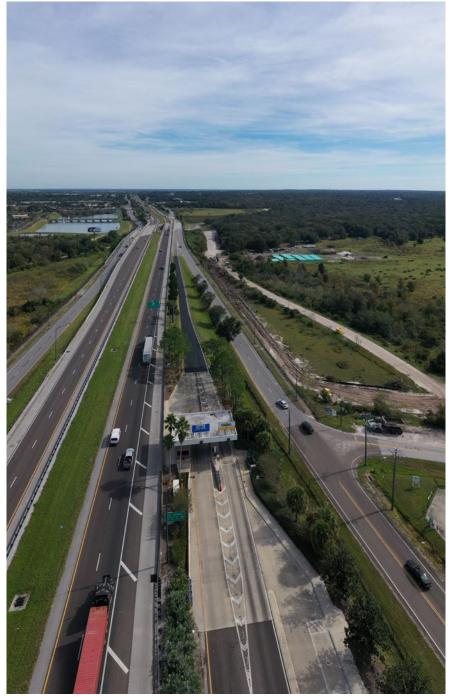

#### TRADE AREA MAP

Within the neighborhood is a Publix, Target, and several shops and restaurants at Lakeside Village.

**NEIGHBORHOOD AERIAL** 

330 +/- FT of frontage along Parkway Frontage Rd with full access via Pipkin Creek Rd.

# SITE AERIAL

PUD documents available upon request - Email David at david.hungerford@ svn.com

Polk Parkway facing East

Aerial facing Northeast

Aerial facing North

SVN | Saunders Ralston Dantzler Real Estate

863.648.1528