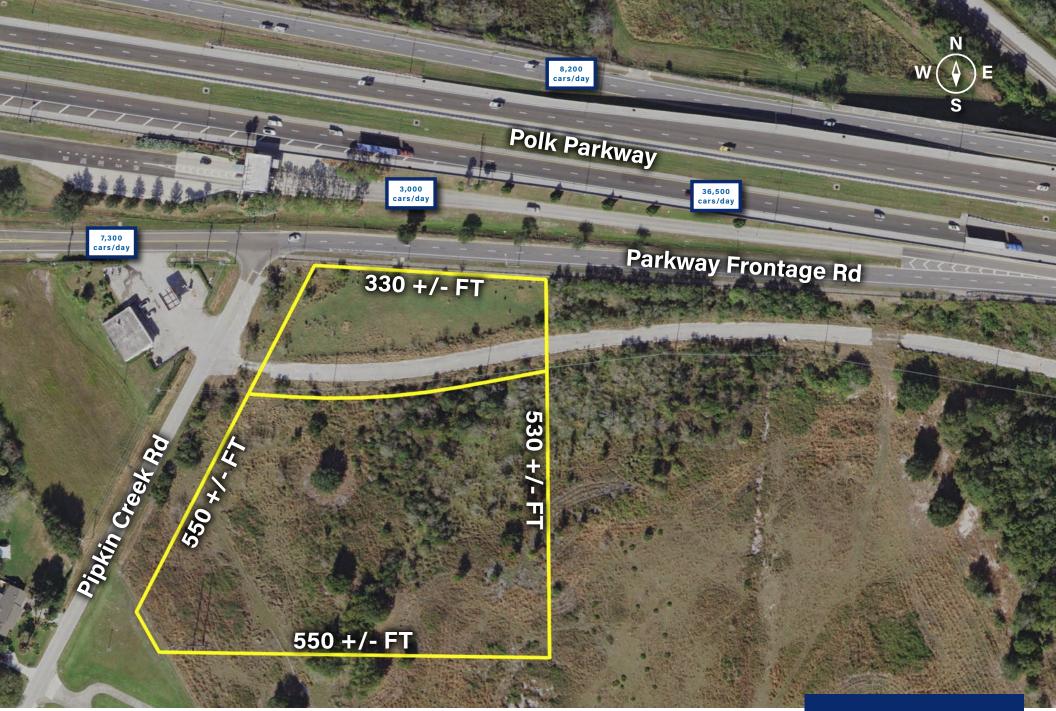

# SITE AERIAL

#### TRADE AREA MAP

Within the neighborhood is a Publix, Target, and several shops and restaurants at Lakeside Village.

**NEIGHBORHOOD AERIAL** 

330 +/- FT of frontage along Parkway Frontage Rd with full access via Pipkin Creek Rd.