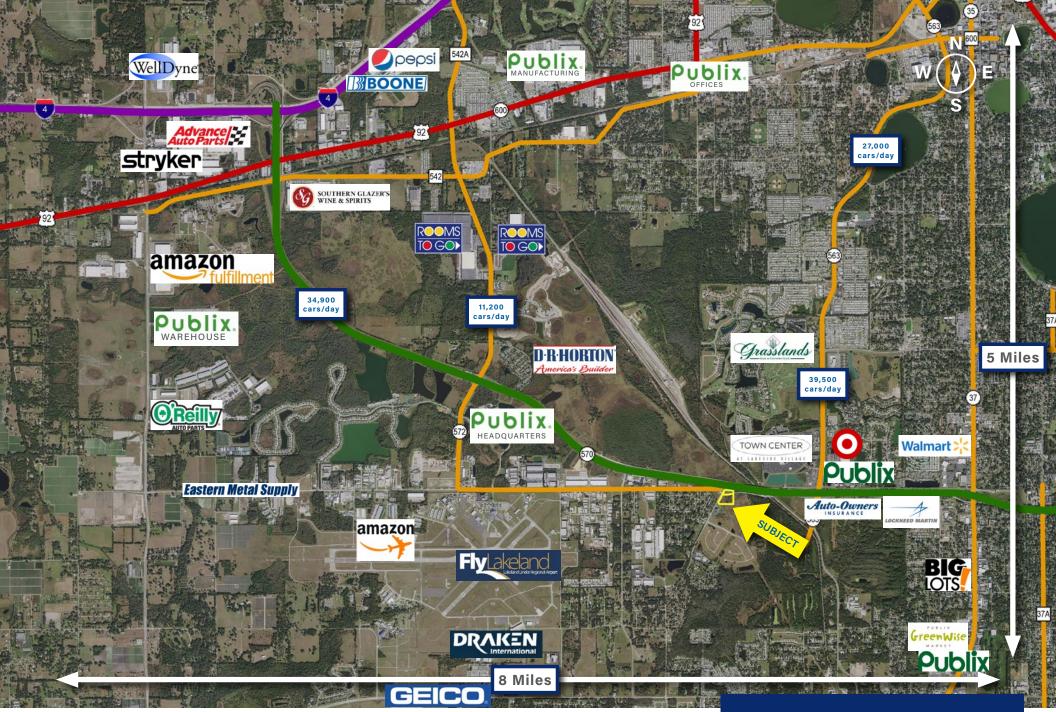

18.80%

The Southwest Lakeland market area is dominated by manufacturing, warehousing, and some of Lakeland's largest employers. Dining and shopping are minutes away along Harden Blvd. and S. Florida Ave.

#### MARKET AREA MAP

Subject property is located directly east of the Lakeland Airport, with easy access to I-4 and the Polk Parkway. There are several new residential subdivisions nearby, including a Highland Homes neighborhood adjacent to the subject.