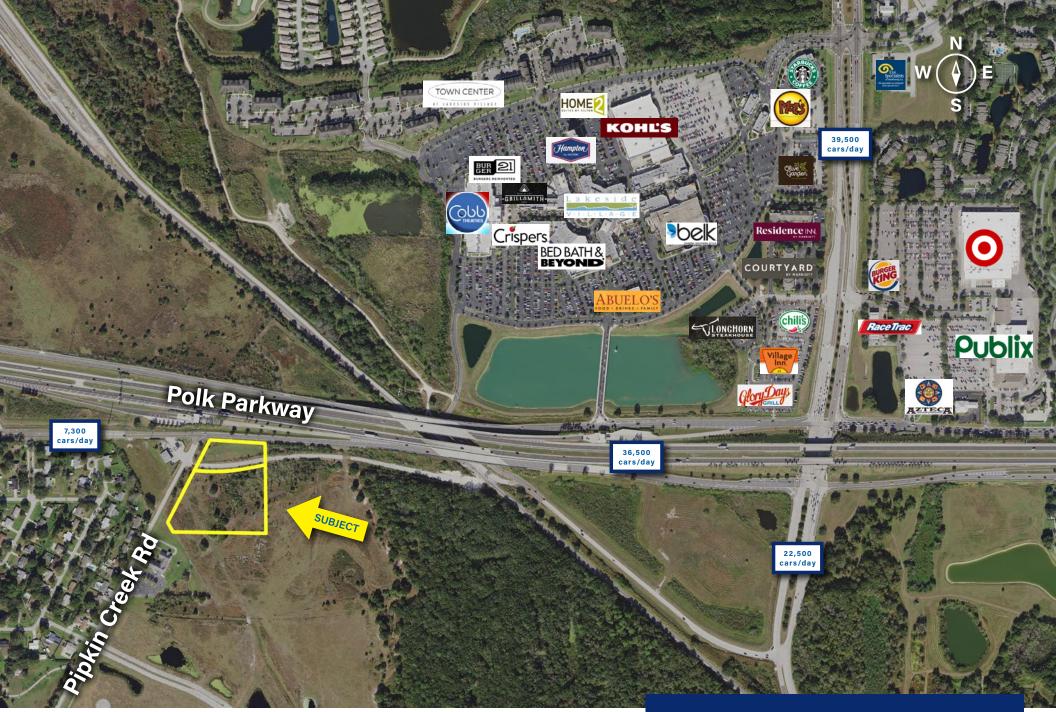

#### TRADE AREA MAP

Within the neighborhood is a Publix, Target, and several shops and restaurants at Lakeside Village.

**NEIGHBORHOOD AERIAL** 

330 +/- FT of frontage along Parkway Frontage Rd with full access via Pipkin Creek Rd.