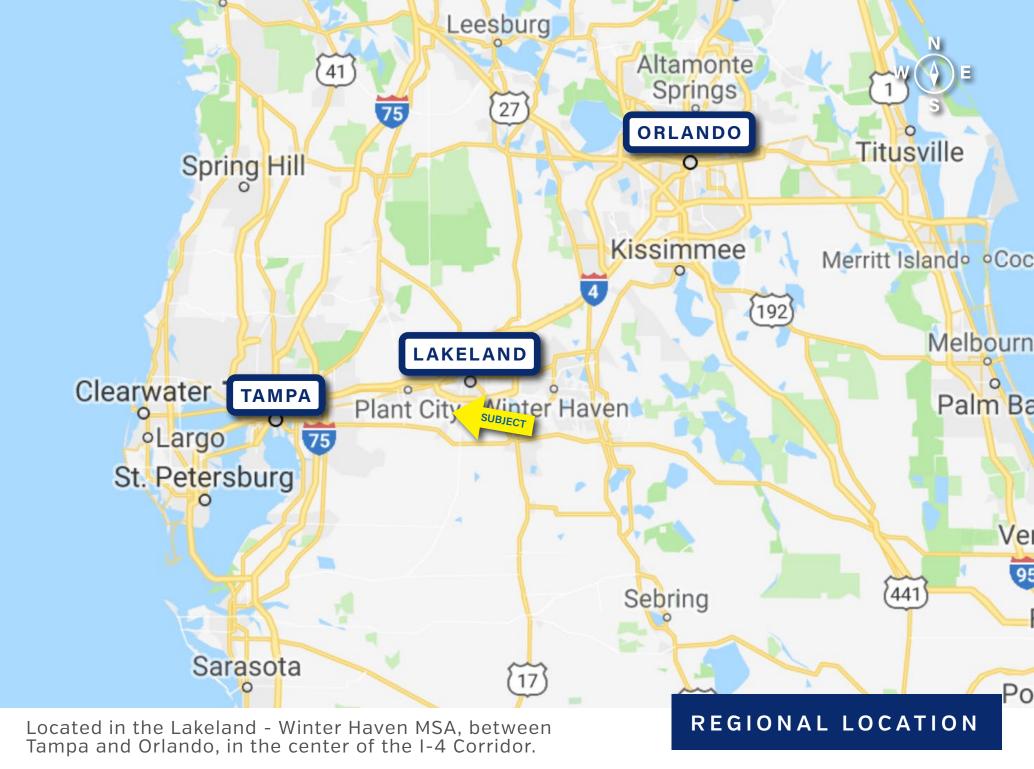

Located south of the Polk Parkway and east of the Lakeland Linder International Airport in Lakeland, FL.

1, 2, 3 mile radius

DEMOGRAPHICS MAP

5, 10 minute drive time