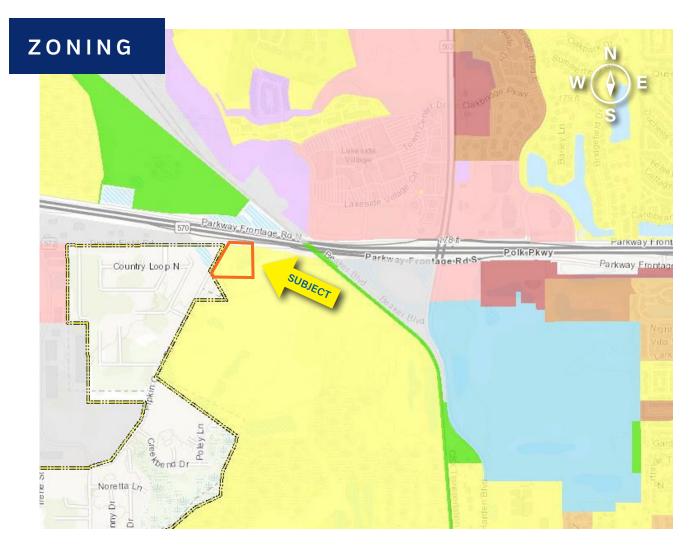

# PARKWAY FRONTAGE RD LAKELAND, FL 33811

This vacant commercial land is approximately 5.76 acres located adjacent to the Polk Parkway in Central/West Lakeland. The property is currently zoned for 20,000 SF of neighborhood shopping center and an additional 45,000 SF of other permitted uses.

| Site Address:                         | Parkway Frontage Rd, Lakeland, FL 33811                                                                       |
|---------------------------------------|---------------------------------------------------------------------------------------------------------------|
| County:                               | Polk                                                                                                          |
| PIN (Property Identification Number): | 23290200000033460,<br>23290200000031020                                                                       |
| Land Size:                            | 5.76 +/- Acres                                                                                                |
| Property Use:                         | Vacant Commercial                                                                                             |
| Utilities:                            | Electric & Water - City of Lakeland                                                                           |
| Zoning:                               | PUD 4382 (Commercial) - City of Lakeland                                                                      |
| Taxes:                                | \$78.14 (2019)                                                                                                |
| Traffic Count:                        | 35,800 cars/day on Polk Parkway<br>7,800 cars/day on Parkway Frontage Rd<br>2,700 cars/day on Pipkin Creek Rd |
| Asking Price:                         | \$850,000                                                                                                     |

# PUD 4382 (Commercial Development)

# City of Lakeland

Permitted Uses: A maximum 20,000 square-foot neighborhood shopping center, see PUD documents for permitted uses.

A maximum of 45,000 squarefeet of additional space, see PUD documents for permitted uses.