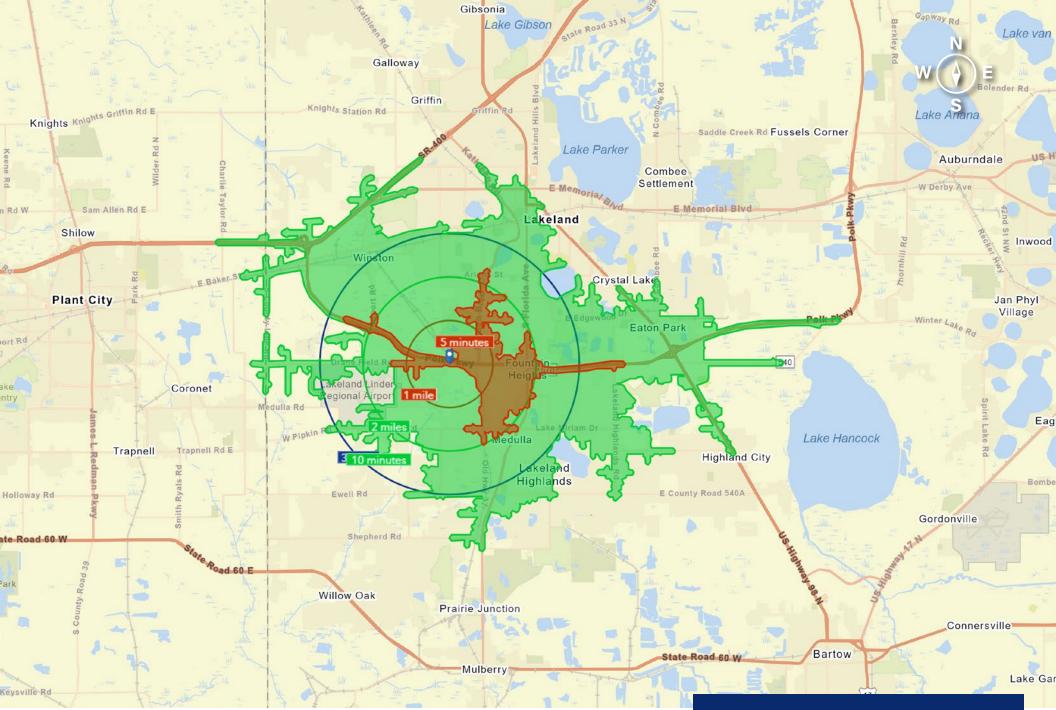

Located south of the Polk Parkway and east of the Lakeland Linder International Airport in Lakeland, FL.

1, 2, 3 mile radius

DEMOGRAPHICS MAP

5, 10 minute drive time

here is strong population density within a 2 mile radius of 28,820 people.