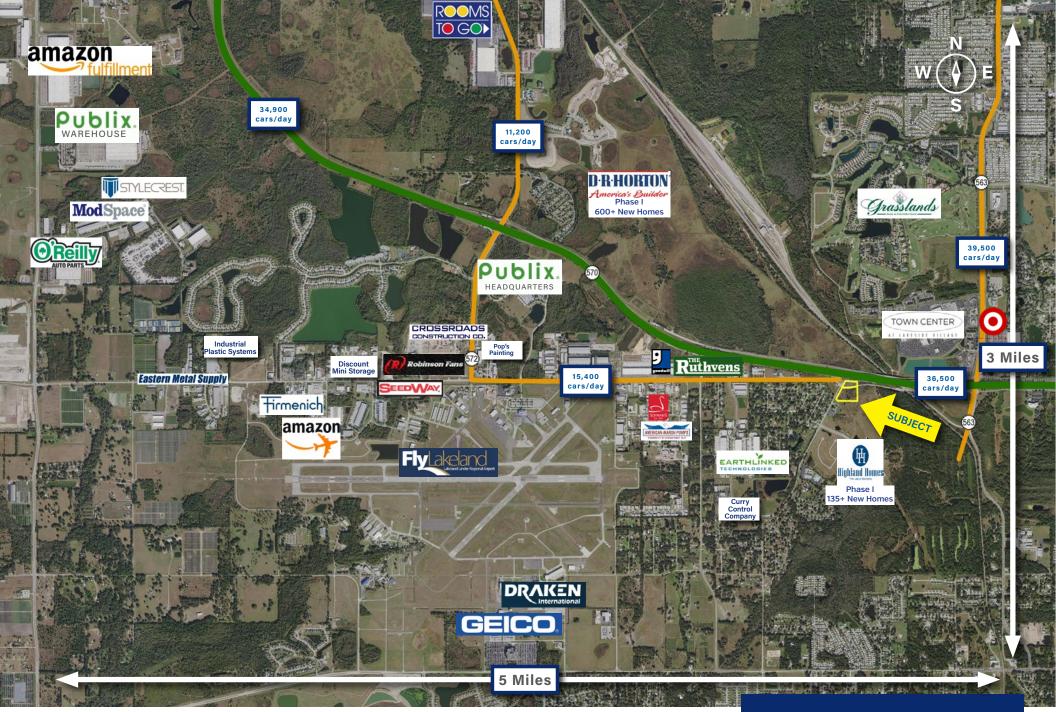

#### MARKET AREA MAP

Subject property is located directly east of the Lakeland Airport, with easy access to I-4 and the Polk Parkway. There are several new residential subdivisions nearby, including a Highland Homes neighborhood adjacent to the subject.