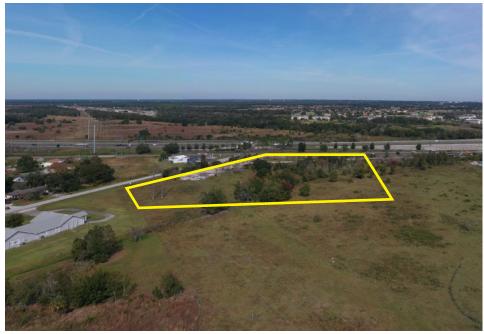

# PARKWAY FRONTAGE RD LAKELAND, FL 33811

This vacant commercial land is approximately 5.76 acres located adjacent to the Polk Parkway in Central/West Lakeland. The property is currently zoned for 20,000 SF of neighborhood shopping center and an additional 45,000 SF of other permitted uses.

We believe under current market conditions, an alternative use for the land would be to re-zone for multi-family development. Currently, up to 20% of the commercial area may be used for multi-family residential. The property benefits from a prime location, just minutes to the Polk Parkway, Lakeside Village, Publix, Target, and more.

# SITE AERIAL