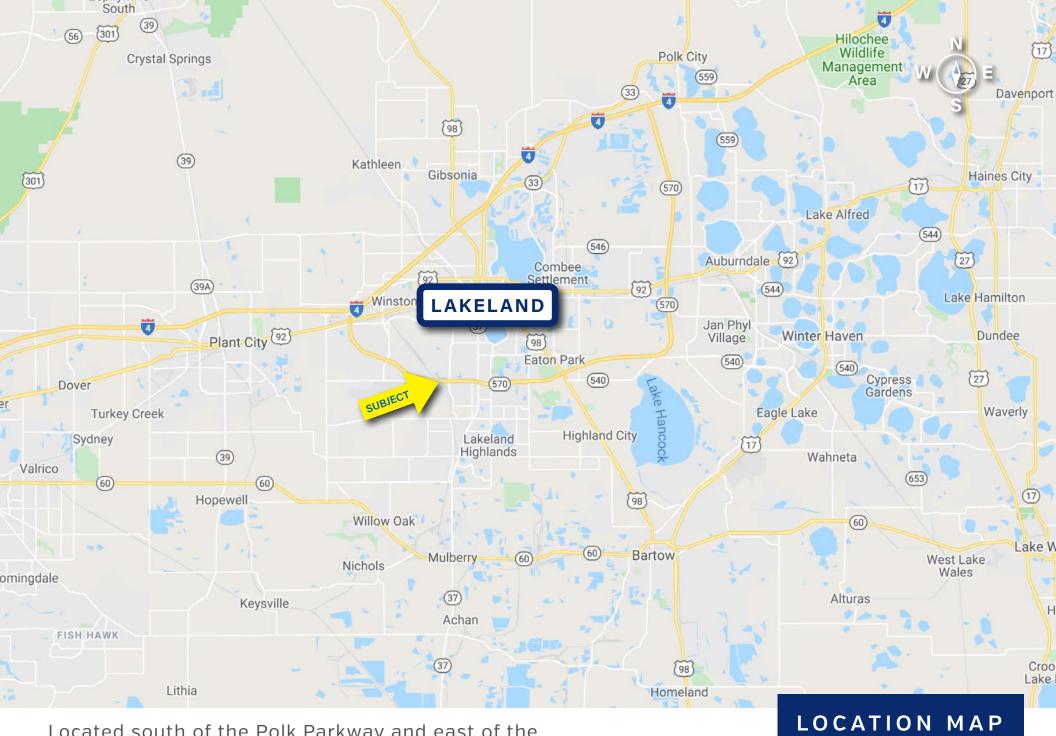

Located south of the Polk Parkway and east of the Lakeland Linder International Airport in Lakeland, FL.

1, 2, 3 mile radius

DEMOGRAPHICS MAP

5, 10 minute drive time

#### MARKET AREA MAP

Subject property is located directly east of the Lakeland Airport, with easy access to I-4 and the Polk Parkway. There are several new residential subdivisions nearby, including a Highland Homes neighborhood adjacent to the subject.