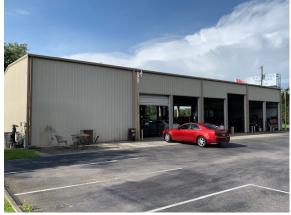

## County Line Auto Service Center

 $5,300\pm$  SF - 12 Bays - 3.5+ Acres 14540 County Line Road, Spring Hill, FL 34610

### For Sale

- Twelve bay auto service center
- 5,300± SF free-standing building on 3.51 acres
- 500± SF climate-controlled office/waiting area
- Mezzanine and attached storage
- 16± ft clear height, 14'x11' & 12'x11' roll up doors
- Well-maintained and very clean shop
- Prominent location with monopole street sign
- Sale Price: \$795,000