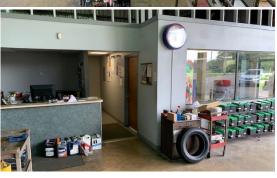

### For Sale

- Twelve bay auto service center
- 5,300± SF free-standing building on 3.51 acres
- 500± SF climate-controlled office/waiting area
- Mezzanine and attached storage
- 16± ft clear height, 14'x11' & 12'x11' roll up doors
- Well-maintained and very clean shop
- Prominent location with monopole street sign
- Sale Price: \$795,000