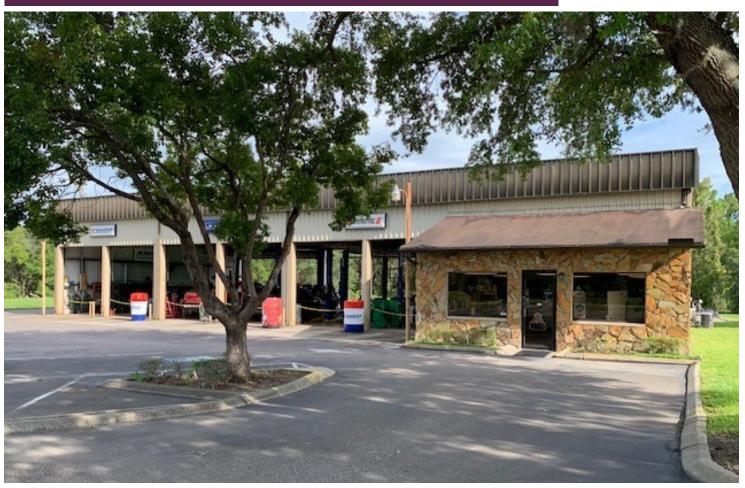

## County Line Auto Service Center

 $5,300\pm$  SF - 12 Bays - 3.5+ Acres 14540 County Line Road, Spring Hill, FL 34610

### For Sale

- Twelve bay auto service center
- 5,300± SF free-standing building on 3.51 acres
- 500± SF climate-controlled office/waiting area
- Mezzanine and attached storage
- 16± ft clear height, 14'x11' & 12'x11' roll up doors
- Well-maintained and very clean shop
- Prominent location with monopole street sign
- Sale Price: \$795,000