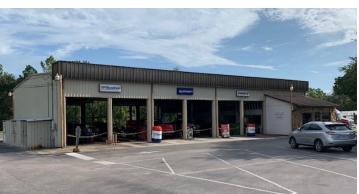

## County Line Auto Service Center

 $5,300\pm$  SF - 12 Bays - 3.5+ Acres 14540 County Line Road, Spring Hill, FL 34610

### For Sale

- Twelve bay auto service center
- 5,300± SF free-standing building on 3.51 acres
- 500± SF climate-controlled office/waiting area
- Mezzanine and attached storage
- 16± ft clear height, 14'x11' & 12'x11' roll up doors
- Well-maintained and very clean shop
- Prominent location with monopole street sign
- Sale Price: \$795,000