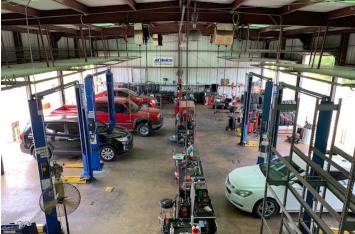

### For Sale

- Twelve bay auto service center
- 5,300± SF free-standing building on 3.51 acres
- 500± SF climate-controlled office/waiting area
- Mezzanine and attached storage
- 16± ft clear height, 14'x11' & 12'x11' roll up doors
- Well-maintained and very clean shop
- Prominent location with monopole street sign
- Sale Price: \$795,000