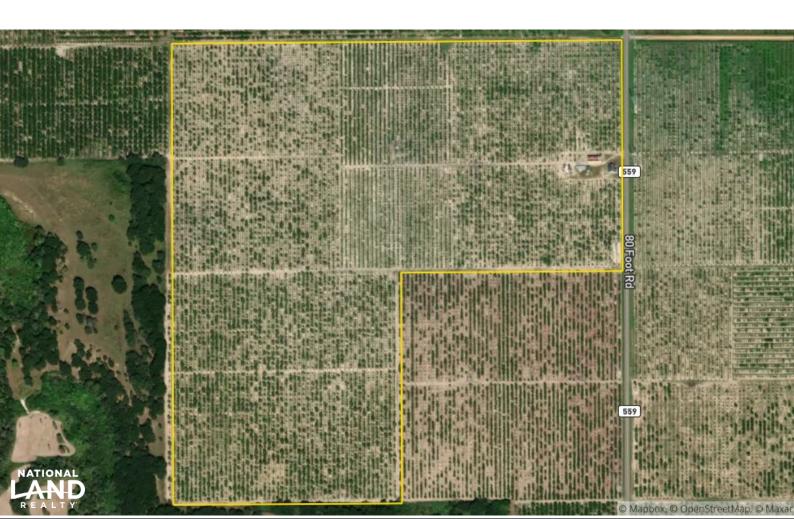

#### **OVERVIEW:**

120 acre citrus grove. 80 acres Hamlin Oranges and 40 acres Valencia Oranges. 10 inch well with John Deere power unit and jet irrigation. Property has one metal barn and some wooden sheds. Property is zoned agricultural with the Future land use of residential which allows one residential unit per five acres.

#### ACREAGE BREAKDOWN:

120+/- acres 80 acres Hamlin oranges and 40 acres Valencia oranges

All boundary lines noted in pictures, aerials or maps should be considered estimates and not relied on as legal documents or descriptions.

National Cooperative Soil Survey

**Conservation Service** 