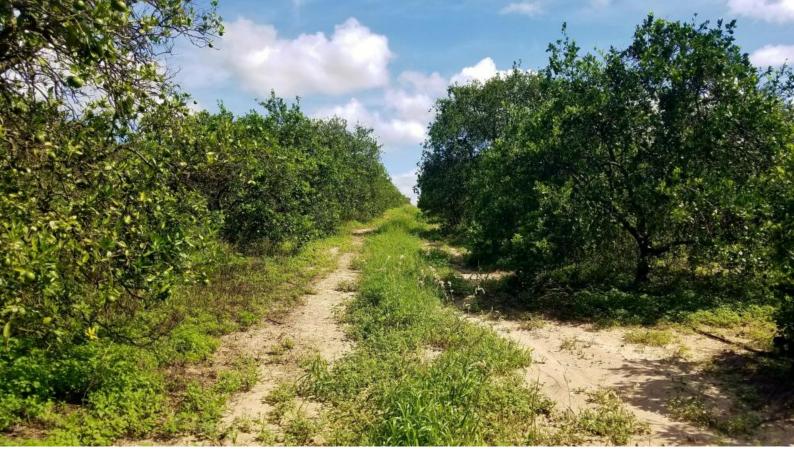

#### **OVERVIEW:**

120 acre citrus grove. 80 acres Hamlin Oranges and 40 acres Valencia Oranges. 10 inch well with John Deere power unit and jet irrigation. Property has one metal barn and some wooden sheds. Property is zoned agricultural with the Future land use of residential which allows one residential unit per five acres.

#### ACREAGE BREAKDOWN:

120+/- acres 80 acres Hamlin oranges and 40 acres Valencia oranges

## **PROPERTY HIGHLIGHTS:**

- · 120 acres citrus grove
- $\cdot$  80 acres Hamlin oranges and 40 acres Valencia oranges
- · 10" well with John Deere power unit and jet irrigation.
- · Water use permit expires 2034
- · Property has one metal barn and some wooden sheds