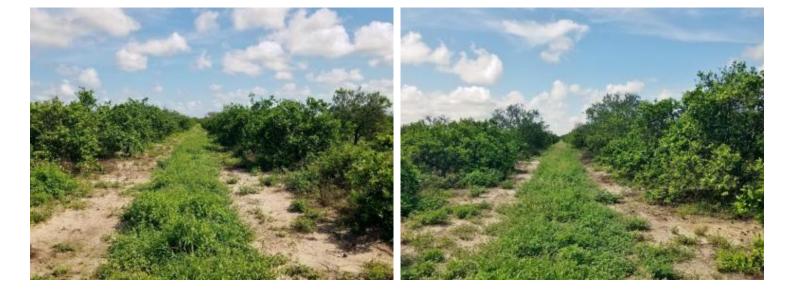

#### **OVERVIEW:**

120 acre citrus grove. 80 acres Hamlin Oranges and 40 acres Valencia Oranges. 10 inch well with John Deere power unit and jet irrigation. Property has one metal barn and some wooden sheds. Property is zoned agricultural with the Future land use of residential which allows one residential unit per five acres.

#### ACREAGE BREAKDOWN:

120+/- acres 80 acres Hamlin oranges and 40 acres Valencia oranges

## **PROPERTY HIGHLIGHTS:**

- · 120 acres citrus grove
- $\cdot$  80 acres Hamlin oranges and 40 acres Valencia oranges
- · 10" well with John Deere power unit and jet irrigation.
- · Water use permit expires 2034
- · Property has one metal barn and some wooden sheds