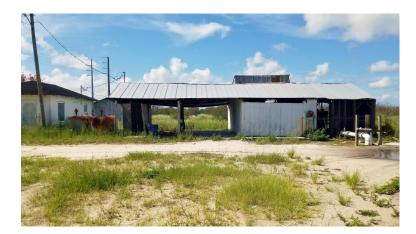

#### **OVERVIEW:**

120 acre citrus grove. 80 acres Hamlin Oranges and 40 acres Valencia Oranges. 10 inch well with John Deere power unit and jet irrigation. Property has one metal barn and some wooden sheds. Property is zoned agricultural with the Future land use of residential which allows one residential unit per five acres.

## **PROPERTY HIGHLIGHTS:**

- · 120 acres citrus grove
- $\cdot$  80 acres Hamlin oranges and 40 acres Valencia oranges
- · 10" well with John Deere power unit and jet irrigation.
- · Water use permit expires 2034
- · Property has one metal barn and some wooden sheds