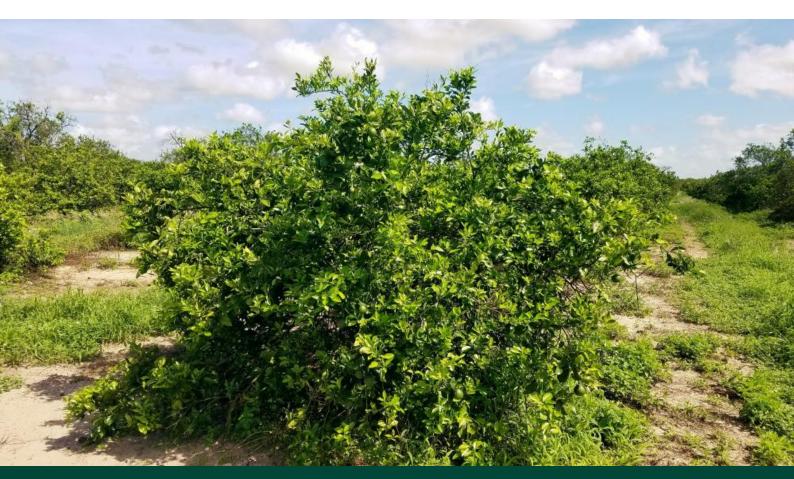

#### **OVERVIEW:**

120 acre citrus grove. 80 acres Hamlin Oranges and 40 acres Valencia Oranges. 10 inch well with John Deere power unit and jet irrigation. Property has one metal barn and some wooden sheds. Property is zoned agricultural with the Future land use of residential which allows one residential unit per five acres.

#### ACREAGE BREAKDOWN:

120+/- acres 80 acres Hamlin oranges and 40 acres Valencia oranges

## **PROPERTY HIGHLIGHTS:**

- · 120 acres citrus grove
- $\cdot$  80 acres Hamlin oranges and 40 acres Valencia oranges
- · 10" well with John Deere power unit and jet irrigation.
- · Water use permit expires 2034
- · Property has one metal barn and some wooden sheds