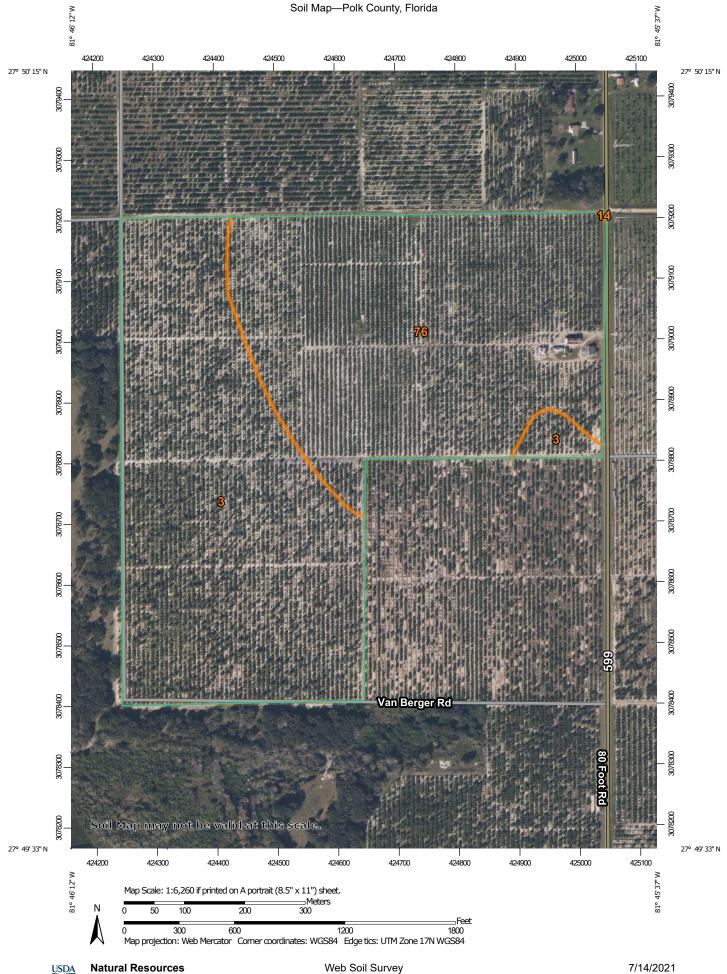

All boundary lines noted in pictures, aerials or maps should be considered estimates and not relied on as legal documents or descriptions.

National Cooperative Soil Survey

**Conservation Service** 

# Map Unit Legend

| Map Unit Symbol             | Map Unit Name                               | Acres in AOI | Percent of AOI |
|-----------------------------|---------------------------------------------|--------------|----------------|
| 3                           | Candler sand, 0 to 5 percent slopes         | 62.0         | 51.8%          |
| 14                          | Sparr sand, 0 to 5 percent slopes           | 0.0          | 0.0%           |
| 76                          | Millhopper fine sand, 0 to 5 percent slopes | 57.8         | 48.2%          |
| Totals for Area of Interest |                                             | 119.8        | 100.0%         |