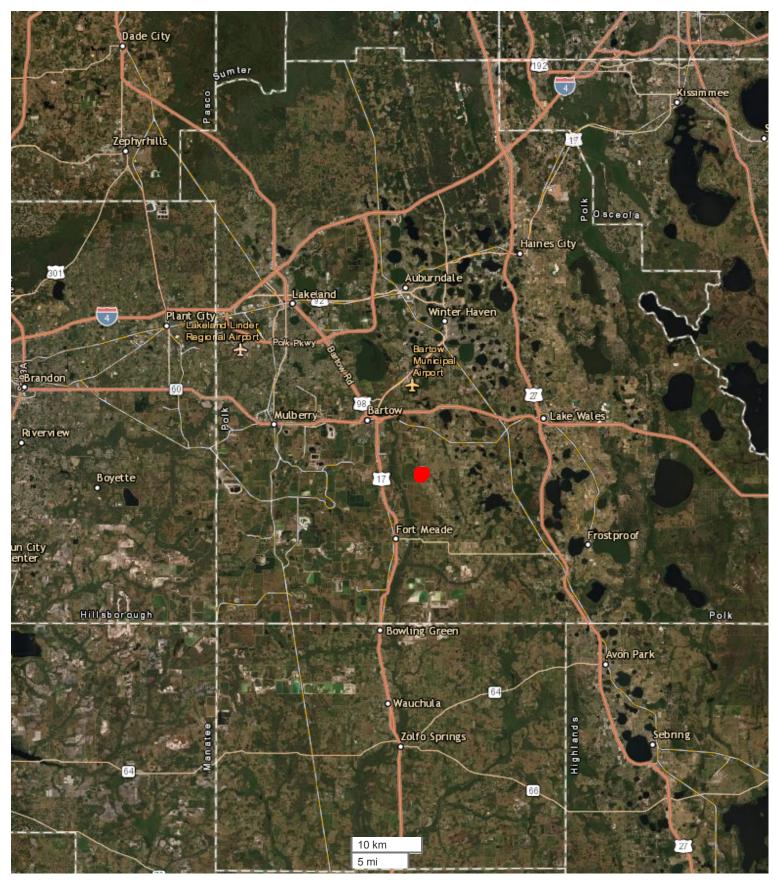

#### ADDRESS:

4915 State Road 559 Bartow, FL 33830

#### LOCATION:

From SR 60 and 80 Foot Road Bartow, Drive 5 miles south to the property.