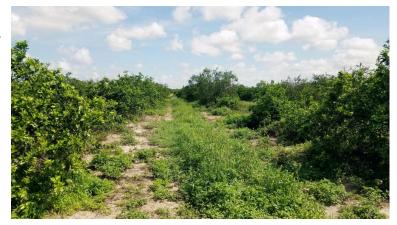

#### **OVERVIEW:**

120 acre citrus grove. 80 acres Hamlin Oranges and 40 acres Valencia Oranges. 10 inch well with John Deere power unit and jet irrigation. Property has one metal barn and some wooden sheds. Property is zoned agricultural with the Future land use of residential which allows one residential unit per five acres.

#### ACREAGE BREAKDOWN:

120+/- acres 80 acres Hamlin oranges and 40 acres Valencia oranges