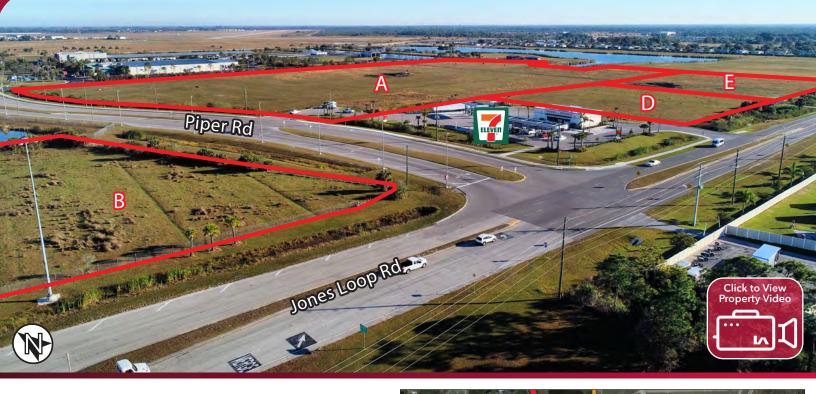

## **DEVELOPMENT LAND FOR SALE**

I-75 CORRIDOR & CHARLOTTE COUNTY'S ECAP

JONES LOOP ROAD & PIPER ROAD, PUNTA GORDA, FL 33950

LOT B: 2.32 AC - \$7.50 / SF

■ LOT C: 2.80 AC - SOLD!

LOT D: 4.03 AC - \$6.50 / SF

LOT E: 4.13 AC - \$6.50 / SF

## **PROPERTY FEATURES**

- Zoned ECAP (Enterprise Charlotte Airport Park)
- Three Lots with Frontage on Jones Loop Rd.
- Less than 1/2 Mile from I-75 (Exit 161)
- Multiple Potential Uses Including Commercial, Retail, Industrial, Governmental, & Aviation Related Industries