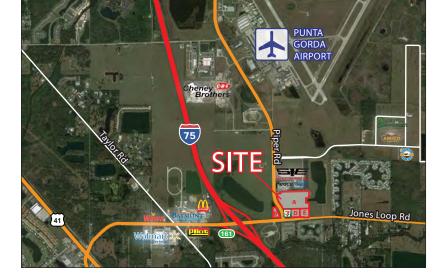

## **DEVELOPMENT LAND FOR SALE**

I-75 CORRIDOR & CHARLOTTE COUNTY'S ECAP

JONES LOOP ROAD & PIPER ROAD, PUNTA GORDA, FL 33950

LOT B: 2.32 AC - \$7.50 / SF

■ LOT C: 2.80 AC - SOLD!

LOT D: 4.03 AC - \$6.50 / SF

## **PROPERTY FEATURES**

- Zoned ECAP (Enterprise Charlotte Airport Park)
- Three Lots with Frontage on Jones Loop Rd.
- Less than 1/2 Mile from I-75 (Exit 161)
- Multiple Potential Uses Including Commercial, Retail, Industrial, Governmental, & Aviation Related Industries