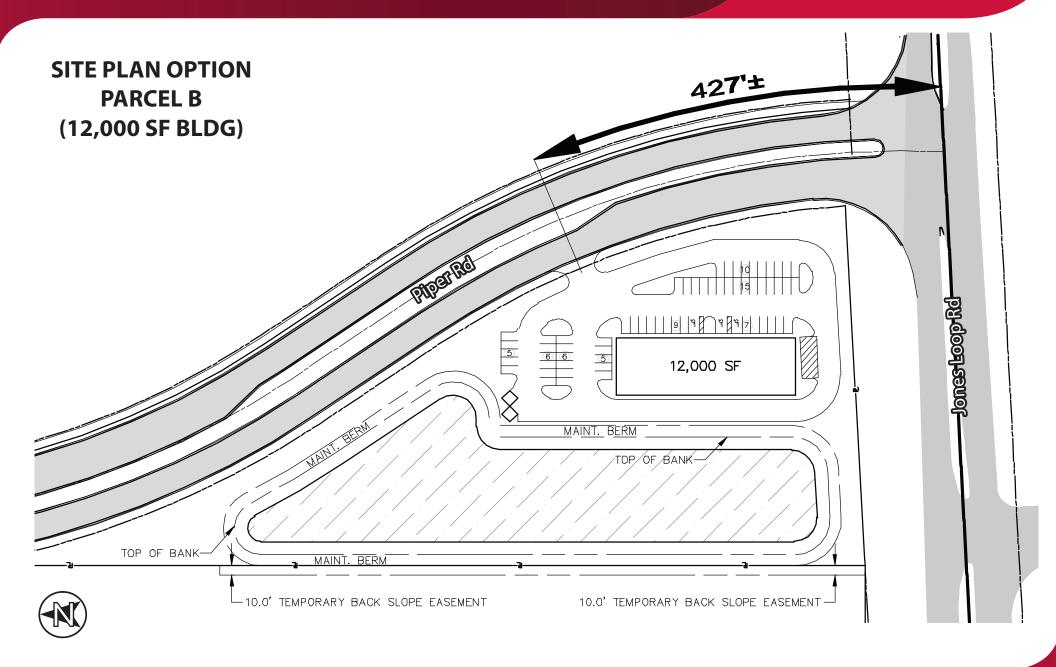

## **DEVELOPMENT LAND FOR SALE**

I-75 CORRIDOR & CHARLOTTE COUNTY'S ECAP

JONES LOOP ROAD & PIPER ROAD, PUNTA GORDA, FL 33950

LOT B: 2.32 AC - \$7.50 / SF

■ LOT C: 2.80 AC - SOLD!

LOT D: 4.03 AC - \$6.50 / SF

## **PROPERTY FEATURES**

- Zoned ECAP (Enterprise Charlotte Airport Park)
- Three Lots with Frontage on Jones Loop Rd.
- Less than 1/2 Mile from I-75 (Exit 161)
- Multiple Potential Uses Including Commercial, Retail, Industrial, Governmental, & Aviation Related Industries