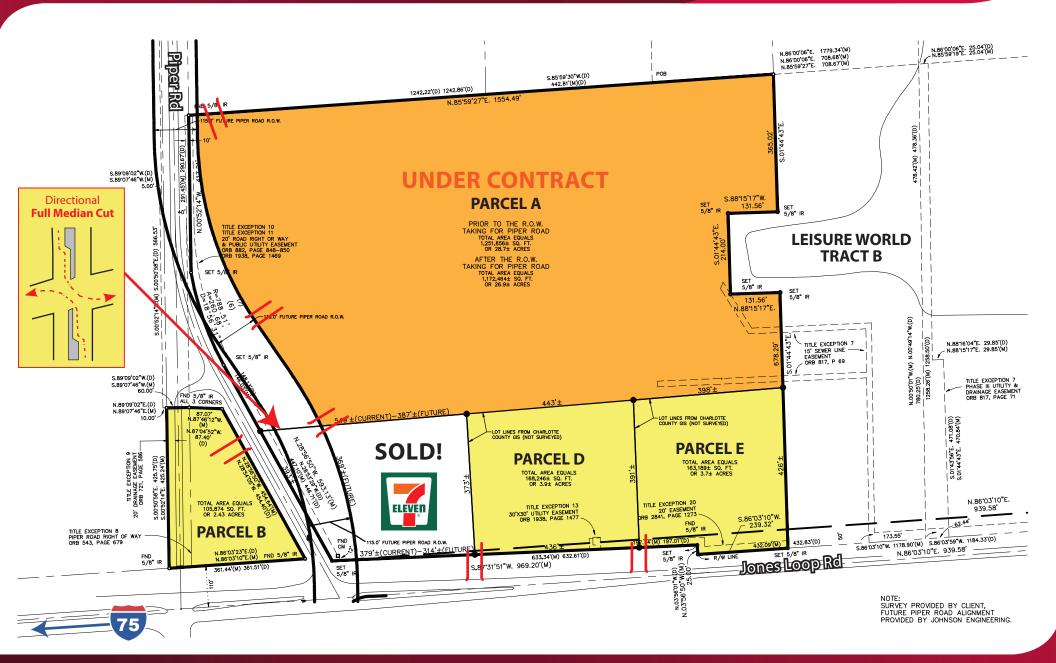

## **DEVELOPMENT LAND FOR SALE**

I-75 CORRIDOR & CHARLOTTE COUNTY'S ECAP

JONES LOOP ROAD & PIPER ROAD, PUNTA GORDA, FL 33950

LOT B: 2.32 AC - \$7.50 / SF

■ LOT C: 2.80 AC - SOLD!

LOT D: 4.03 AC - \$6.50 / SF

LOT E: 4.13 AC - \$6.50 / SF

## **PROPERTY FEATURES**

- Zoned ECAP (Enterprise Charlotte Airport Park)
- Three Lots with Frontage on Jones Loop Rd.
- Less than 1/2 Mile from I-75 (Exit 161)
- Multiple Potential Uses Including Commercial, Retail, Industrial, Governmental, & Aviation Related Industries