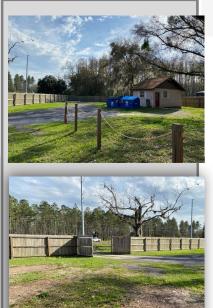

# COMMERCIAL OFFICE DIRECTLY ON DALE MARRY

- PROPERTY HIGHLIGHTS—Available For Sale
- 255 Feet Directly on N. Dale Mabry Highway
- 1,296 SF Stand Alone sits on a 25,265 SF Fenced Lot
- Excellent exposure / Right in & Out N. Dale Mabry
- 3 Offices, 2 Full Bathrooms and Kitchen
- Zoned BPO

   Business, Professional Office
- Plenty of Parking in Front /Rear
- Concrete Storage Room in rear along Dale Mabry

FOR SALE: \$645,000/

LISTING AGENT: Tina Marie Eloian • P: 813-997-4321 • • E: Tina@FloridaCommercialGroup.com