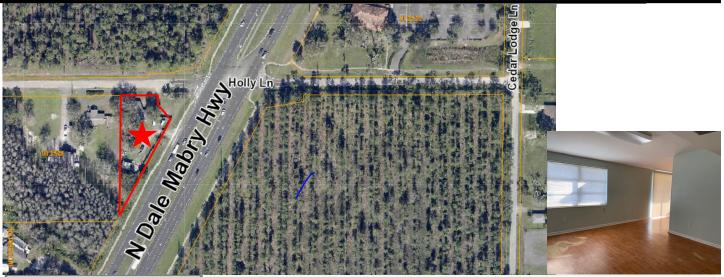

# COMMERCIAL OFFICE DIRECTLY ON DALE MARRY

- PROPERTY HIGHLIGHTS—Available For Sale
- 255 Feet Directly on N. Dale Mabry Highway
- 1,296 SF Stand Alone sits on a 25,265 SF Fenced Lot
- Excellent exposure / Right in & Out N. Dale Mabry
- 3 Offices, 2 Full Bathrooms and Kitchen
- Zoned BPO

# DIRECT FRONTAGE ON N. DALE MABRY

### 19510 Holly Lane Lutz, FL 33558

# HOLLY LANE | N. DALE MARRY | SURVEY | ARIEL

LISTING AGENT: Tina Marie Eloian • P: 813-997-4321 • E: Tina@FloridaCommercialGroup.com

Locally Owned,
Globally Recognized

401 E. Palm Avenue ❖ Tampa, FL 33602 ❖ www.FloridaCommercialGroup.com