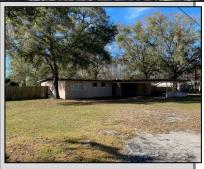

# COMMERCIAL OFFICE DIRECTLY ON DALE MARRY

- PROPERTY HIGHLIGHTS—Available For Sale
- 255 Feet Directly on N. Dale Mabry Highway
- 1,296 SF Stand Alone sits on a 25,265 SF Fenced Lot
- Excellent exposure / Right in & Out N. Dale Mabry
- 3 Offices, 2 Full Bathrooms and Kitchen
- Zoned BPO

   Business, Professional Office
- Plenty of Parking in Front /Rear
- Concrete Storage Room in rear along Dale Mabry

FOR SALE: \$645,000/

LISTING AGENT: Tina Marie Eloian • P: 813-997-4321 • • E: Tina@FloridaCommercialGroup.com

#### **INVESTMENT HIGHLIGHTS—Available For Sale**

- ◆ Tenant Occupied until April 2023
- ♦ Investment Opportunity with Tenant paying \$2,500 month
- Property Values will only increase in the area
- Located Directly on N. Dale Mabry
- Corner Location with Excellent Frontage
- As an investment, this building, location and signage WILL ALWAYS be leased. There will be little to zero dark space.
- ♦ Leasing Rental Rates WILL ONLY go UP UP!
- Call Today before this property is GONE GONE