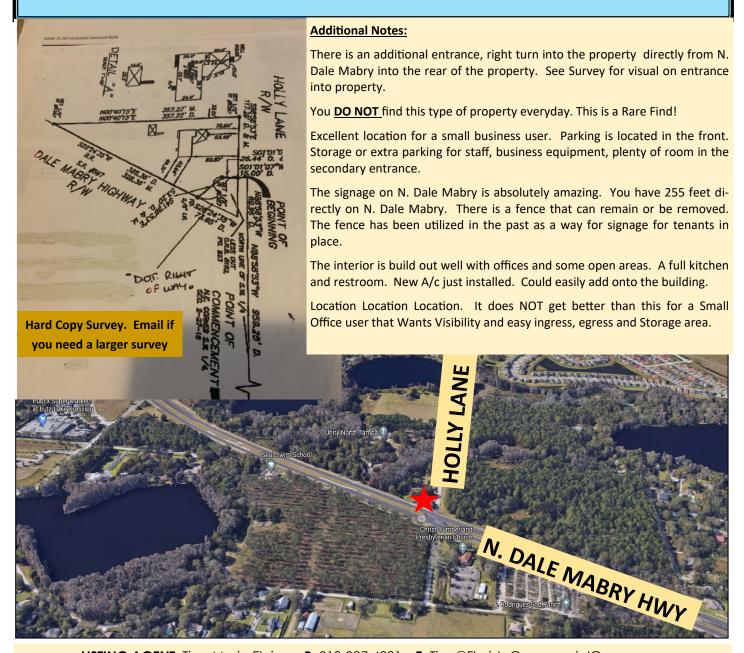

# HOLLY LANE | N. DALE MARRY | SURVEY | ARIEL

LISTING AGENT: Tina Marie Eloian • P: 813-997-4321 • E: Tina@FloridaCommercialGroup.com

Locally Owned,
Globally Recognized

401 E. Palm Avenue ❖ Tampa, FL 33602 ❖ www.FloridaCommercialGroup.com

# COMMERCIAL OFFICE DIRECTLY ON DALE MARRY

- PROPERTY HIGHLIGHTS—Available For Sale
- 255 Feet Directly on N. Dale Mabry Highway
- 1,296 SF Stand Alone sits on a 25,265 SF Fenced Lot
- Excellent exposure / Right in & Out N. Dale Mabry
- 3 Offices, 2 Full Bathrooms and Kitchen
- Zoned BPO

   Business, Professional Office
- Plenty of Parking in Front /Rear
- Concrete Storage Room in rear along Dale Mabry

FOR SALE: \$645,000/

LISTING AGENT: Tina Marie Eloian • P: 813-997-4321 • • E: Tina@FloridaCommercialGroup.com

#### **INVESTMENT HIGHLIGHTS—Available For Sale**

- ◆ Tenant Occupied until April 2023
- ♦ Investment Opportunity with Tenant paying \$2,500 month
- Property Values will only increase in the area
- Located Directly on N. Dale Mabry
- Corner Location with Excellent Frontage
- As an investment, this building, location and signage WILL ALWAYS be leased. There will be little to zero dark space.
- ♦ Leasing Rental Rates WILL ONLY go UP UP!
- Call Today before this property is GONE GONE