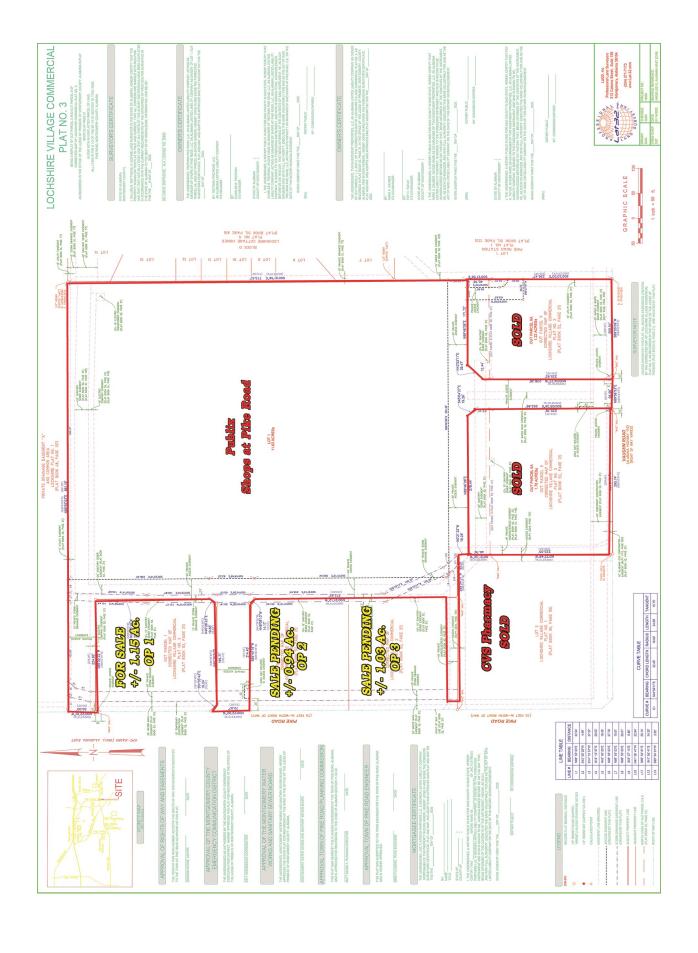

## COMMERCIAL REAL ESTATE

• Sales Price: \$19.00/S.F.

• Outparcel Sizes: Outparcel 1:  $\pm$  1.15 Ac.

Outparcel 2: ± .94 Ac. (SP)

Outparcel 3:  $\pm$  1.03 Ac. (SP)

Zoned: B-2

Best Use: Commercial/Retail

• Traffic Count: Vaughn Road: 14,900 (2019)

Pike Road: 6,600 (2019)

Type of Listing: Exclusive

Outparcels located at the corner of Vaughn Road & Pike Road adjacent to SHOPS AT PIKE ROAD (Publix). One (1) Outparcel remaining fronting Pike Road. Outparcels 2 and 3 are Under Contract. Outparcel 4 is developed as a CVS Pharmacy. Outparcels 5 and 6 are Sold. Seller will consider Ground Lease. Outparcels are subject to Declaration of Restrictions and Protective Covenants Agreement. Call Mark Dauber for additional information at (334) 271-2475.

## Outparcel Pricing (as of June 1, 2021)

Large Parcel: ± 12.07 Ac. SOLD

Outparcel 1:  $\pm$  1.15 Ac.  $(\pm$  50,021 S.F.) \$19.00/S.F.

Outparcel 2:  $\pm$  0.94 Ac. ( $\pm$  40,868 S.F.) SALE PENDING

Outparcel 3:  $\pm$  1.03 Ac. ( $\pm$  45,001 S.F.) SALE PENDING

Outparcel 4:  $\pm$  2.09 Ac. SOLD

Outparcel 5: ± 1.51 Ac. SOLD

Outparcel 6: ± 1.04 Ac. SOLD