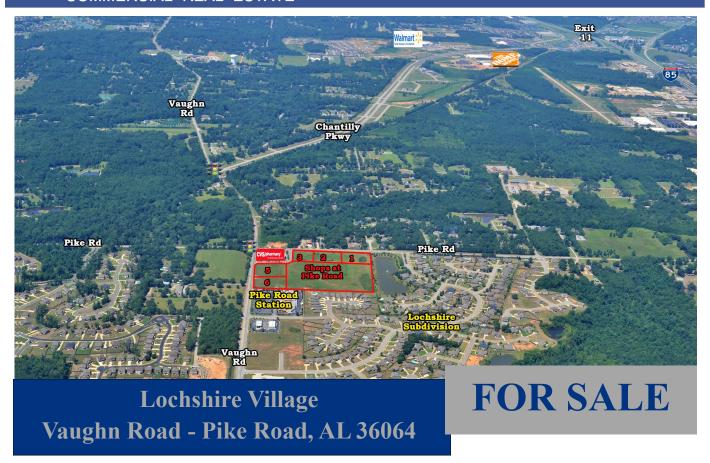

## COMMERCIAL REAL ESTATE

• Sales Price: \$19.00/S.F.

• Outparcel Sizes: Outparcel 1:  $\pm$  1.15 Ac.

Outparcel 2: ± .94 Ac. (SP)

Outparcel 3:  $\pm$  1.03 Ac. (SP)

Zoned: B-2

Best Use: Commercial/Retail

• Traffic Count: Vaughn Road: 14,900 (2019)

Pike Road: 6,600 (2019)

Type of Listing: Exclusive

Outparcels located at the corner of Vaughn Road & Pike Road adjacent to SHOPS AT PIKE ROAD (Publix). One (1) Outparcel remaining fronting Pike Road. Outparcels 2 and 3 are Under Contract. Outparcel 4 is developed as a CVS Pharmacy. Outparcels 5 and 6 are Sold. Seller will consider Ground Lease. Outparcels are subject to Declaration of Restrictions and Protective Covenants Agreement. Call Mark Dauber for additional information at (334) 271-2475.