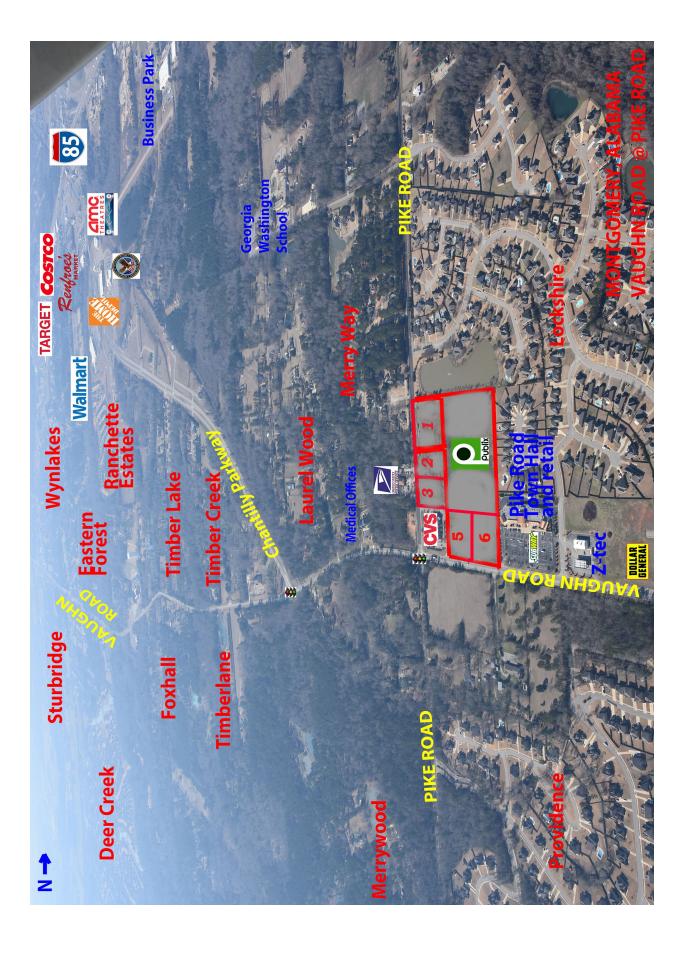

Pike Road: 6,600 (2019)

Type of Listing: Exclusive

Outparcels located at the corner of Vaughn Road & Pike Road adjacent to SHOPS AT PIKE ROAD (Publix). One (1) Outparcel remaining fronting Pike Road. Outparcels 2 and 3 are Under Contract. Outparcel 4 is developed as a CVS Pharmacy. Outparcels 5 and 6 are Sold. Seller will consider Ground Lease. Outparcels are subject to Declaration of Restrictions and Protective Covenants Agreement. Call Mark Dauber for additional information at (334) 271-2475.