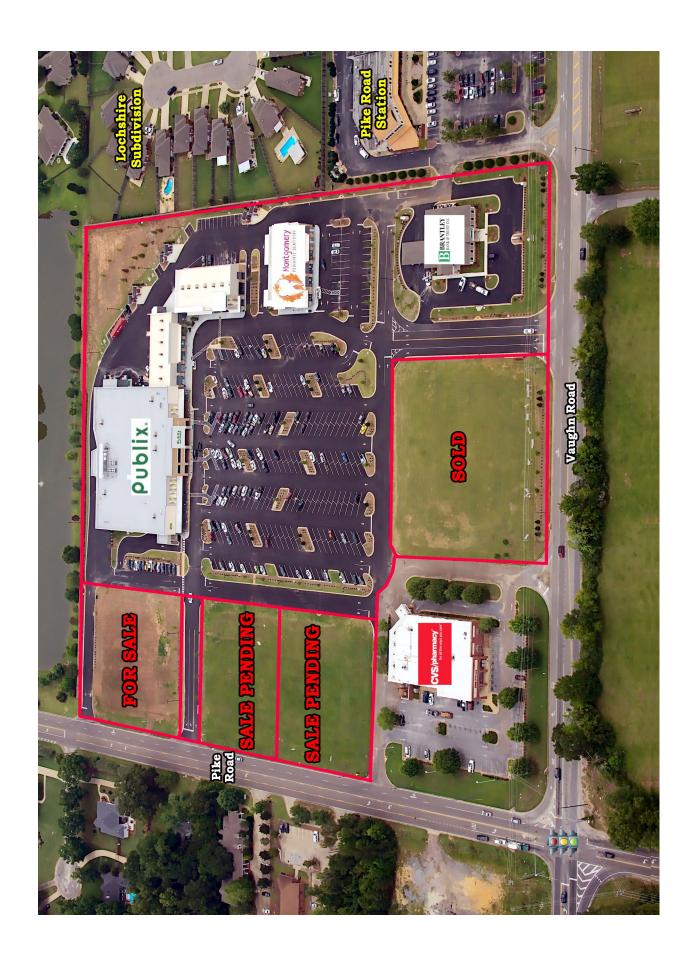

Pike Road: 6,600 (2019)

Type of Listing: Exclusive

Outparcels located at the corner of Vaughn Road & Pike Road adjacent to SHOPS AT PIKE ROAD (Publix). One (1) Outparcel remaining fronting Pike Road. Outparcels 2 and 3 are Under Contract. Outparcel 4 is developed as a CVS Pharmacy. Outparcels 5 and 6 are Sold. Seller will consider Ground Lease. Outparcels are subject to Declaration of Restrictions and Protective Covenants Agreement. Call Mark Dauber for additional information at (334) 271-2475.

## Outparcel Pricing (as of June 1, 2021)

Large Parcel: ± 12.07 Ac. SOLD

Outparcel 1:  $\pm$  1.15 Ac.  $(\pm$  50,021 S.F.) \$19.00/S.F.

Outparcel 2:  $\pm$  0.94 Ac. ( $\pm$  40,868 S.F.) SALE PENDING

Outparcel 3:  $\pm$  1.03 Ac. ( $\pm$  45,001 S.F.) SALE PENDING

Outparcel 4:  $\pm$  2.09 Ac. SOLD

Outparcel 5: ± 1.51 Ac. SOLD

Outparcel 6: ± 1.04 Ac. SOLD