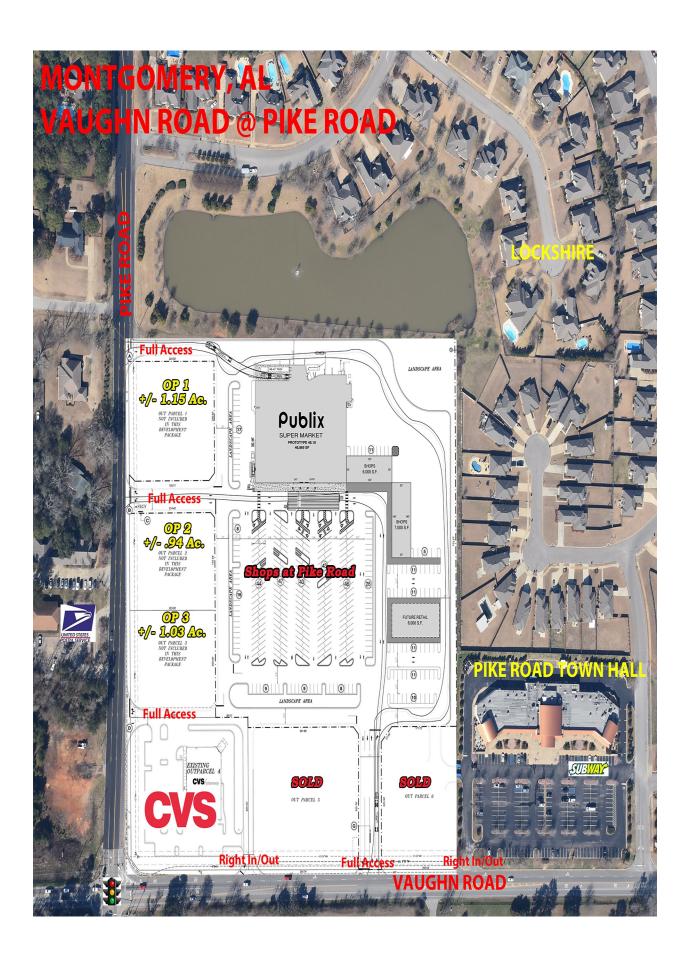

## COMMERCIAL REAL ESTATE

• Sales Price: \$19.00/S.F.

• Outparcel Sizes: Outparcel 1:  $\pm$  1.15 Ac.

Outparcel 2: ± .94 Ac. (SP)

Outparcel 3:  $\pm$  1.03 Ac. (SP)

Zoned: B-2

Best Use: Commercial/Retail

• Traffic Count: Vaughn Road: 14,900 (2019)

Pike Road: 6,600 (2019)

Type of Listing: Exclusive

Outparcels located at the corner of Vaughn Road & Pike Road adjacent to SHOPS AT PIKE ROAD (Publix). One (1) Outparcel remaining fronting Pike Road. Outparcels 2 and 3 are Under Contract. Outparcel 4 is developed as a CVS Pharmacy. Outparcels 5 and 6 are Sold. Seller will consider Ground Lease. Outparcels are subject to Declaration of Restrictions and Protective Covenants Agreement. Call Mark Dauber for additional information at (334) 271-2475.

## Outparcel Pricing (as of June 1, 2021)

Large Parcel: ± 12.07 Ac. SOLD

Outparcel 1:  $\pm$  1.15 Ac.  $(\pm$  50,021 S.F.) \$19.00/S.F.

Outparcel 2:  $\pm$  0.94 Ac. ( $\pm$  40,868 S.F.) SALE PENDING

Outparcel 3:  $\pm$  1.03 Ac. ( $\pm$  45,001 S.F.) SALE PENDING

Outparcel 4:  $\pm$  2.09 Ac. SOLD

Outparcel 5: ± 1.51 Ac. SOLD

Outparcel 6: ± 1.04 Ac. SOLD