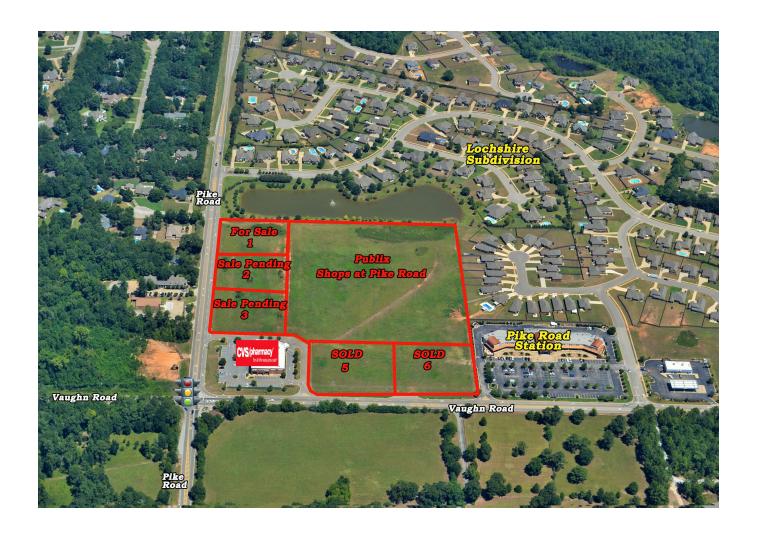

Pike Road: 6,600 (2019)

Type of Listing: Exclusive

Outparcels located at the corner of Vaughn Road & Pike Road adjacent to SHOPS AT PIKE ROAD (Publix). One (1) Outparcel remaining fronting Pike Road. Outparcels 2 and 3 are Under Contract. Outparcel 4 is developed as a CVS Pharmacy. Outparcels 5 and 6 are Sold. Seller will consider Ground Lease. Outparcels are subject to Declaration of Restrictions and Protective Covenants Agreement. Call Mark Dauber for additional information at (334) 271-2475.

## Outparcel Pricing (as of June 1, 2021)

Large Parcel: ± 12.07 Ac. SOLD

Outparcel 1:  $\pm$  1.15 Ac.  $(\pm$  50,021 S.F.) \$19.00/S.F.

Outparcel 2:  $\pm$  0.94 Ac. ( $\pm$  40,868 S.F.) SALE PENDING

Outparcel 3:  $\pm$  1.03 Ac. ( $\pm$  45,001 S.F.) SALE PENDING

Outparcel 4:  $\pm$  2.09 Ac. SOLD

Outparcel 5: ± 1.51 Ac. SOLD

Outparcel 6: ± 1.04 Ac. SOLD