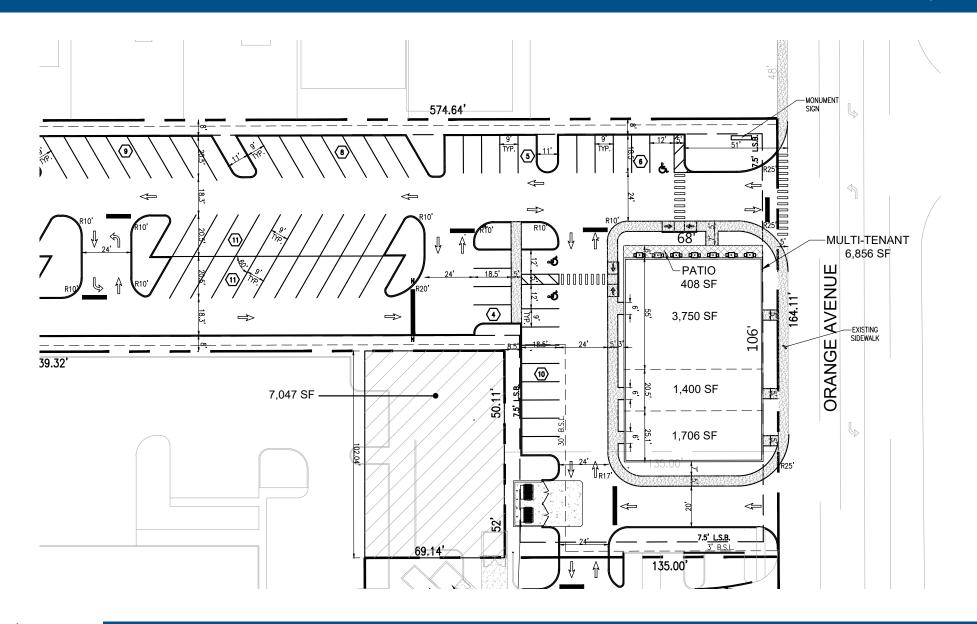

## **Located across from Publix and Neighborhood Market**

**STRIP CENTER SIZE:** 6,856 SF (See attached plan)

PARKING: 101 Spaces!!!

**ZONING:** AC-2

TRAFFIC COUNT: 41,902