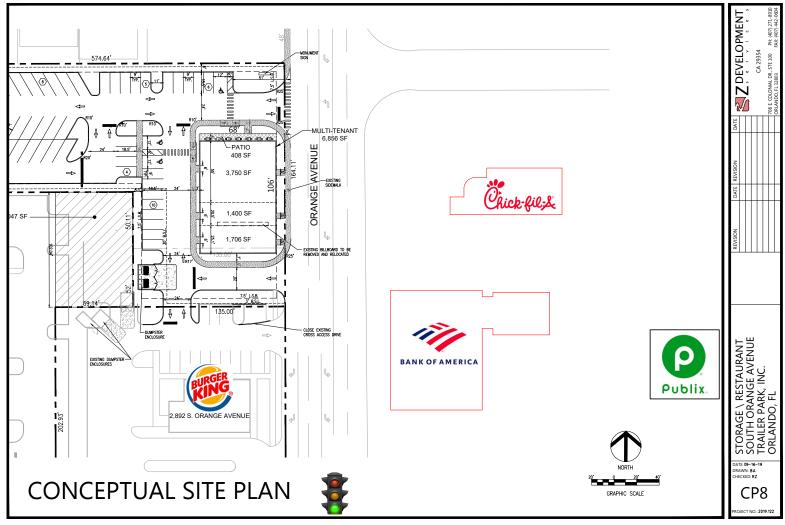

## **Located across from Publix and Neighborhood Market**

**STRIP CENTER SIZE:** 6,856 SF (See attached plan)

PARKING: 101 Spaces!!!

**ZONING:** AC-2

TRAFFIC COUNT: 41,902