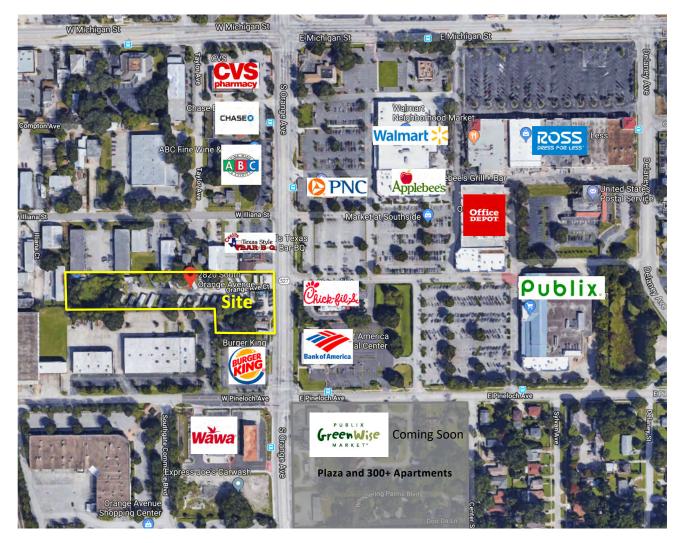

## COMING: South Orange Retail Strip Center 3 Grocery Intersection

Orange and Michigan 2820 S. Orange Avenue Orlando, FL 32806

## **Located across from Publix and Neighborhood Market**

**STRIP CENTER SIZE:** 6,856 SF (See attached plan)

PARKING: 101 Spaces!!!

**ZONING:** AC-2

TRAFFIC COUNT: 41,902

## **HIGHLIGHTS:**

 Orange Avenue Frontage Going Home Side of Intersection.

Great Retail Intersection

Acquisitions Consultants, Inc. 1760 Fennell St, Suite 200 Maitland, FL 32751 Phone: 407.373-0930 Fax: 407.373.0929 www.accommercial.com Jonathan Moore – Licensed Broker 321-800-2014 jamoore@accommercial.com