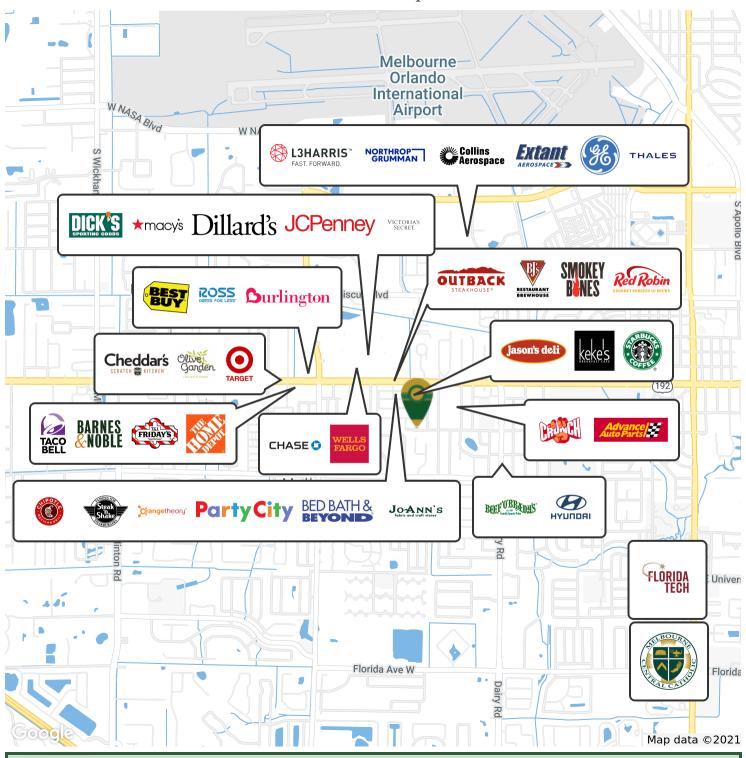

### Retailer Map

#### **LOCATION OVERVIEW**

Located in the heart of West Melbourne approximately halfway between I-95 and the Atlantic Ocean. Close proximity to the Melbourne Square Mall, Melbourne International Airport, Historic Downtown Melbourne and all of the restaurant, retail, office and residential that the area has to offer. Perfect for an owner user or redeveloper, make this the future home for your business today!