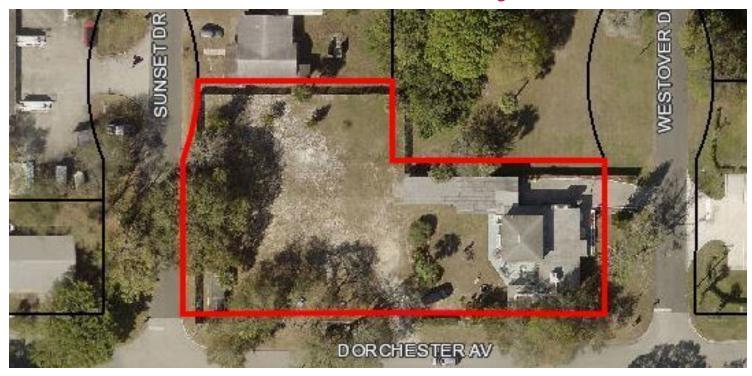

### 185 Westover Drive

West Melbourne, FL 32904

Survey

#### PROPERTY OVERVIEW

3,166 SF Building on 0.75 Acres of 100% Fenced Land!

Zoning Allows: Outdoor Storage, Plant Nurseries, Office, Single/Multi-Family

Residential, Automobile Repair/Sales & More!

Corner Lot. Frontage on Westover Drive, Dorchester Avenue & Sunset Drive.