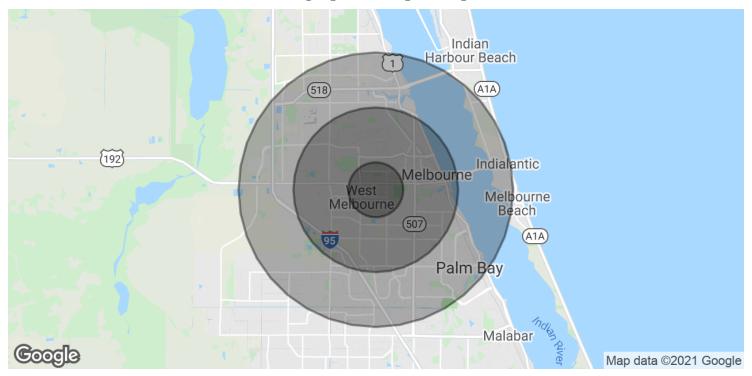

### 185 Westover Drive

West Melbourne, FL 32904

Demographics Map & Report

| POPULATION           | 1 MILE | 3 MILES | 5 MILES |
|----------------------|--------|---------|---------|
| Total Population     | 6,178  | 50,413  | 133,673 |
| Average age          | 43.2   | 43.6    | 43.5    |
| Average age (Male)   | 40.9   | 40.8    | 40.7    |
| Average age (Female) | 46.0   | 45.3    | 45.7    |

| HOUSEHOLDS & INCOME | 1 MILE    | 3 MILES   | 5 MILES   |
|---------------------|-----------|-----------|-----------|
| Total households    | 2,483     | 21,154    | 56,382    |
| # of persons per HH | 2.5       | 2.4       | 2.4       |
| Average HH income   | \$58,938  | \$53,067  | \$55,311  |
| Average house value | \$191,230 | \$186,394 | \$174,456 |

<sup>\*</sup> Demographic data derived from 2010 US Census