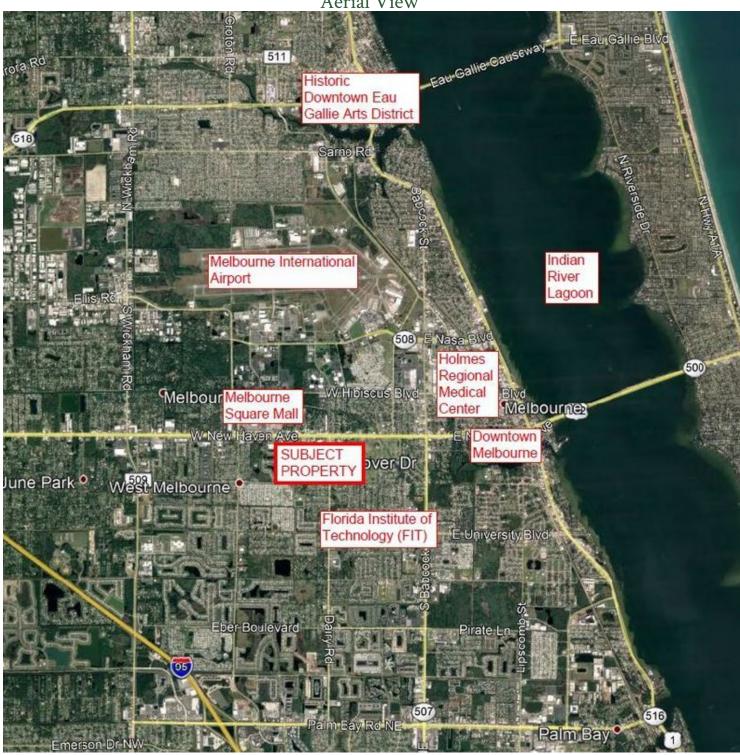

### 185 Westover Drive

West Melbourne, FL 32904

Aerial View

#### **LOCATION OVERVIEW**

Located in the heart of West Melbourne approximately halfway between I-95 and the Atlantic Ocean. Close proximity to the Melbourne Square Mall, Melbourne International Airport, Historic Downtown Melbourne and all of the restaurant, retail, office and residential that the area has to offer. Perfect for an owner user or redeveloper, make this the future home for your business today!