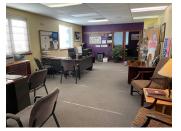

## Investment Opportunity 12.37% CAP Rate • 90% Leased Office Building

Professional free standing masonry office building in excellent condition. 12.37% CAP rate with long term tenants. 10 Units with ability for an owner/user to occupy one of the units. Steady income, tenants pay NNN leases. One remaining suite available for lease. Lighted parking lot. Located within minutes of I-90 and Route 59 full interchange or Route 20 east and west access. Contact Broker for financials. See photos and layout.