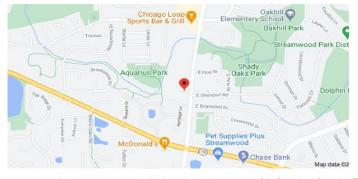

## 820 S. BARTLETT RD. STREAMWOOD, IL 60107

## Investment Opportunity 12.37% CAP Rate • 90% Leased Office Building

Professional free standing masonry office building in excellent condition. 12.37% CAP rate with long term tenants. 10 Units with ability for an owner/user to occupy one of the units. Steady income, tenants pay NNN leases. One remaining suite available for lease. Lighted parking lot. Located within minutes of I-90 and Route 59 full interchange or Route 20 east and west access. Contact Broker for financials. See photos and layout.

### **SPECIFICATIONS**

| Building Size                             | 5,995 SF                         |
|-------------------------------------------|----------------------------------|
| Land Size                                 | .64 AC 27,915 SF                 |
| Year Built                                | 1990                             |
| HVAC System                               | GFA / Central Air                |
| Electrical                                | 200 AMP                          |
| Sprinklers                                | No                               |
| Washrooms                                 | 2 ADA (Common) 1 ADA (Suite 102) |
| Ceiling Height                            | 9 FT                             |
| Parking                                   | Ample                            |
| Sewer/Water                               | City                             |
| Zoning                                    | C2                               |
| RE Taxes                                  | \$50,194 .00                     |
| CAM , Taxes & Utilities (paid by Tenants) | \$5.22 psf                       |
| NOI / CAP Rate                            | \$61,847.00 / 12.37% CAP         |
| PIN                                       | 06-23-300-037-0000               |