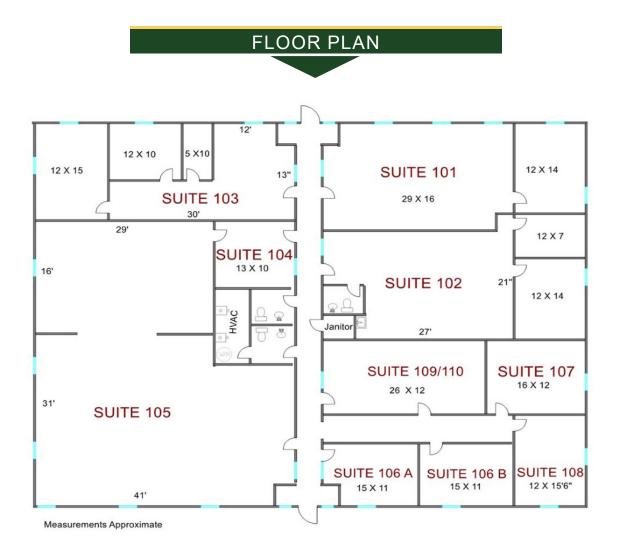

## Investment Opportunity 12.37% CAP Rate • 90% Leased Office Building

Professional free standing masonry office building in excellent condition. 12.37% CAP rate with long term tenants. 10 Units with ability for an owner/user to occupy one of the units. Steady income, tenants pay NNN leases. One remaining suite available for lease. Lighted parking lot. Located within minutes of I-90 and Route 59 full interchange or Route 20 east and west access. Contact Broker for financials. See photos and layout.

### **SPECIFICATIONS**

| Building Size                             | 5,995 SF                         |
|-------------------------------------------|----------------------------------|
| Land Size                                 | .64 AC 27,915 SF                 |
| Year Built                                | 1990                             |
| HVAC System                               | GFA / Central Air                |
| Electrical                                | 200 AMP                          |
| Sprinklers                                | No                               |
| Washrooms                                 | 2 ADA (Common) 1 ADA (Suite 102) |
| Ceiling Height                            | 9 FT                             |
| Parking                                   | Ample                            |
| Sewer/Water                               | City                             |
| Zoning                                    | C2                               |
| RE Taxes                                  | \$50,194 .00                     |
| CAM , Taxes & Utilities (paid by Tenants) | \$5.22 psf                       |
| NOI / CAP Rate                            | \$61,847.00 / 12.37% CAP         |
| PIN                                       | 06-23-300-037-0000               |