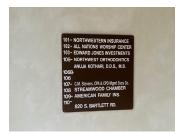

## Investment Opportunity 12.37% CAP Rate • 90% Leased Office Building

Professional free standing masonry office building in excellent condition. 12.37% CAP rate with long term tenants. 10 Units with ability for an owner/user to occupy one of the units. Steady income, tenants pay NNN leases. One remaining suite available for lease. Lighted parking lot. Located within minutes of I-90 and Route 59 full interchange or Route 20 east and west access. Contact Broker for financials. See photos and layout.