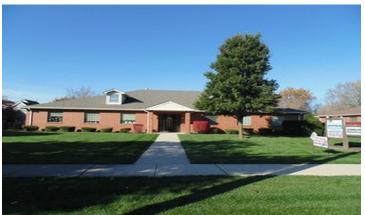

## Investment Opportunity 12.37% CAP Rate • 90% Leased Office Building

Professional free standing masonry office building in excellent condition. 12.37% CAP rate with long term tenants. 10 Units with ability for an owner/user to occupy one of the units. Steady income, tenants pay NNN leases. One remaining suite available for lease. Lighted parking lot. Located within minutes of I-90 and Route 59 full interchange or Route 20 east and west access. Contact Broker for financials. See photos and layout.