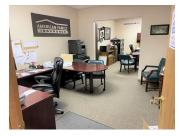

## Investment Opportunity 12.37% CAP Rate • 90% Leased Office Building

Professional free standing masonry office building in excellent condition. 12.37% CAP rate with long term tenants. 10 Units with ability for an owner/user to occupy one of the units. Steady income, tenants pay NNN leases. One remaining suite available for lease. Lighted parking lot. Located within minutes of I-90 and Route 59 full interchange or Route 20 east and west access. Contact Broker for financials. See photos and layout.