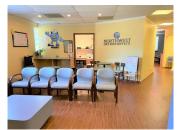

## Investment Opportunity 12.37% CAP Rate • 90% Leased Office Building

Professional free standing masonry office building in excellent condition. 12.37% CAP rate with long term tenants. 10 Units with ability for an owner/user to occupy one of the units. Steady income, tenants pay NNN leases. One remaining suite available for lease. Lighted parking lot. Located within minutes of I-90 and Route 59 full interchange or Route 20 east and west access. Contact Broker for financials. See photos and layout.