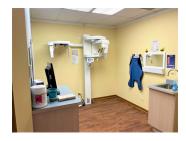

## Investment Opportunity 12.37% CAP Rate • 90% Leased Office Building

Professional free standing masonry office building in excellent condition. 12.37% CAP rate with long term tenants. 10 Units with ability for an owner/user to occupy one of the units. Steady income, tenants pay NNN leases. One remaining suite available for lease. Lighted parking lot. Located within minutes of I-90 and Route 59 full interchange or Route 20 east and west access. Contact Broker for financials. See photos and layout.