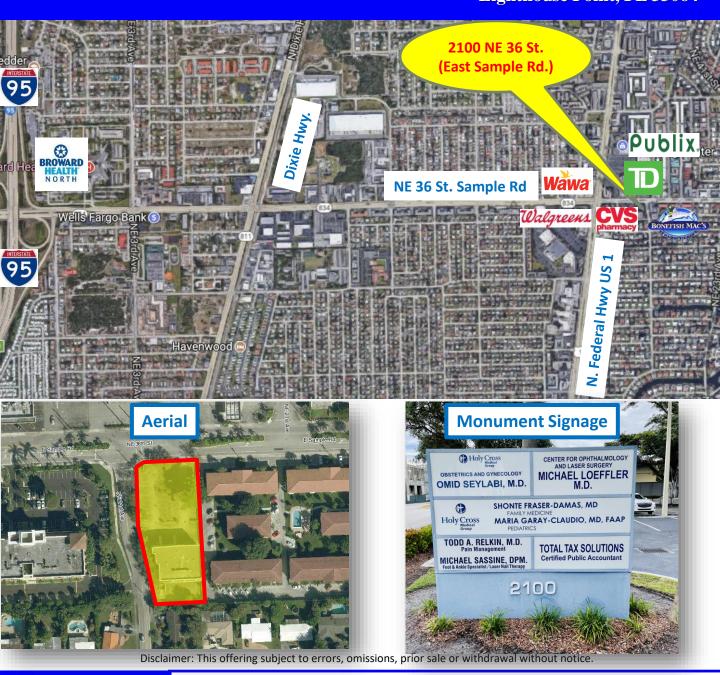

## **Location Map**

For Sale \$471,000 2100 NE 36 St. (Sample Rd.) Suite 203 Lighthouse Point, FL 33064

FOR MORE INFORMATION:

John D. McQueston

john@johnmcqueston.com • 561-706-7721 (cell)

www.johnmcqueston.com