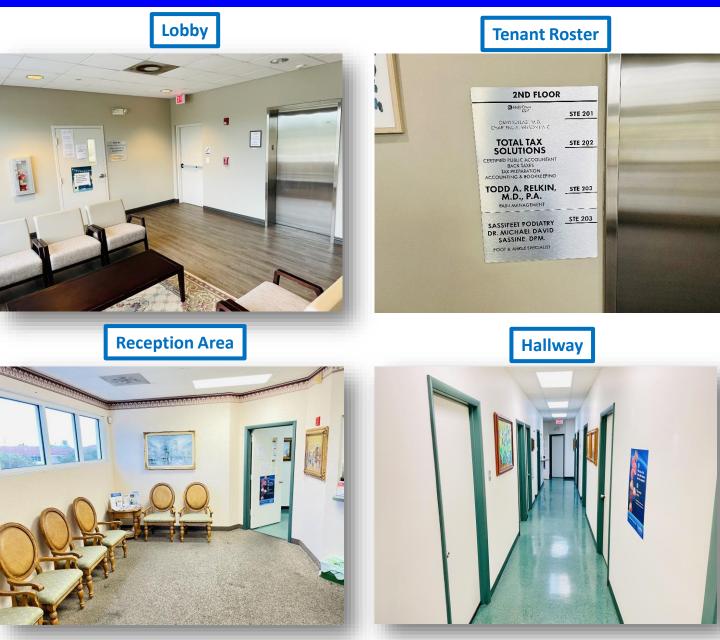

## **Additional Photos**

For Sale \$471,000 2100 NE 36 St. (Sample Rd.) Suite 203 Lighthouse Point, FL 33064

Disclaimer: This offering subject to errors, omissions, prior sale or withdrawal without notice.