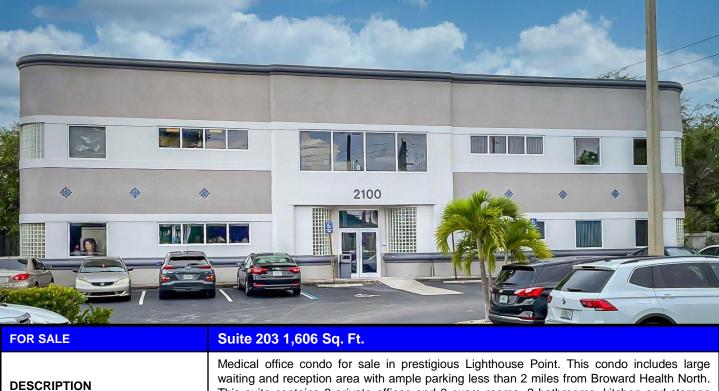

## Medical Office Condo in Lighthouse Point

For Sale \$471,000 2100 NE 36 St. (Sample Rd.) Suite 203 Lighthouse Point, FL 33064

| DESCRIPTION               | waiting and reception area with ample parking less than 2 miles from Broward Health North.<br>This suite contains 3 private offices and 3 exam rooms, 2 bathrooms, kitchen and storage<br>area. Located in an area of high income demographic and traffic count. |                                     |                                      |                                      |  |
|---------------------------|------------------------------------------------------------------------------------------------------------------------------------------------------------------------------------------------------------------------------------------------------------------|-------------------------------------|--------------------------------------|--------------------------------------|--|
| VIDEO TOUR                | https://www.youtube.com/embed/j7lqjAFlekw?rel=0                                                                                                                                                                                                                  |                                     |                                      |                                      |  |
| LOCATION                  | Located on the SE Corner of NE 36 St (East Sample Rd.) and of NE 21 Ave. 1 block east of N. Federal Hwy.                                                                                                                                                         |                                     |                                      |                                      |  |
| PRICING                   | \$471,000 or \$293/ Sq. Ft. Shared tenant pays \$1,350/ month plus $\frac{1}{2}$ electric. Condo fee is \$707/ month.                                                                                                                                            |                                     |                                      |                                      |  |
| YEAR BUILT/ TRAFFIC COUNT | 1999 Traffic Count, 31,519                                                                                                                                                                                                                                       |                                     |                                      |                                      |  |
| PARKING                   | 63 Surface Spaces are available                                                                                                                                                                                                                                  |                                     |                                      |                                      |  |
| ZONING/ FOLIO             | B2A Lighthouse Point 4843 19 AC 0050                                                                                                                                                                                                                             |                                     |                                      |                                      |  |
| DEMOGRAPHICS<br>2021      | HH Population:<br>Average HH Income:                                                                                                                                                                                                                             | <b>1 mile</b><br>17,506<br>\$96,396 | <b>3 mile</b><br>109.676<br>\$78,301 | <b>5 mile</b><br>227,364<br>\$87,523 |  |