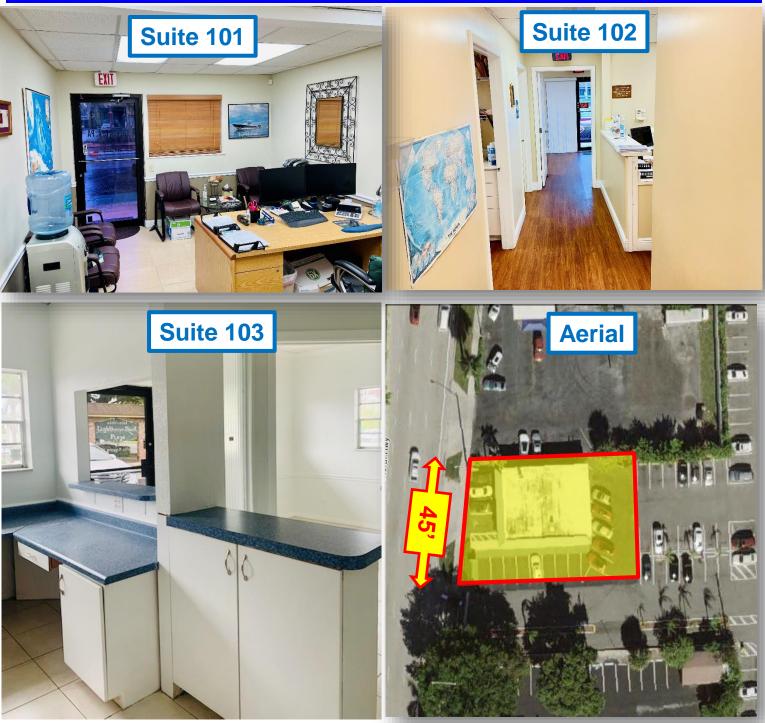

## **Additional Photos**

For Sale \$995,000 4510 N. Federal Hwy. Lighthouse Point, FL 33064

Disclaimer: This offering subject to errors, omissions, prior sale or withdrawal without notice.