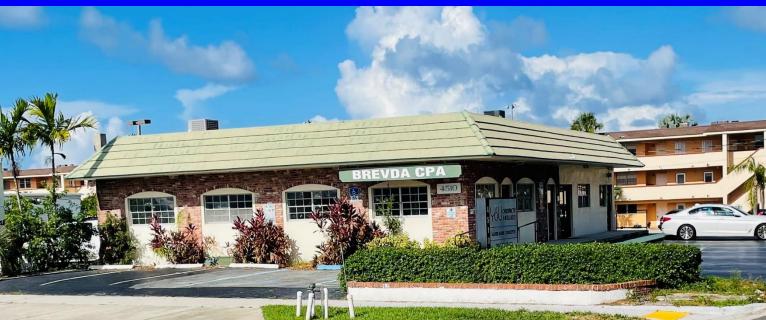

## Federal Hwy. Office/Retail Building for Sale

For Sale \$995,000 4510 N. Federal Hwy. Lighthouse Point, FL 33064

| FOR SALE              | 2,779 Sq. Ft. Building on 9,243 Sq. Ft. Property                                                                                                                                                                                                                                                                                                                                                        |                                     |                                      |                                      |
|-----------------------|---------------------------------------------------------------------------------------------------------------------------------------------------------------------------------------------------------------------------------------------------------------------------------------------------------------------------------------------------------------------------------------------------------|-------------------------------------|--------------------------------------|--------------------------------------|
| DESCRIPTION           | Rare opportunity for an owner user to purchase a high visibility office/ retail building with 45' of frontage on Federal Hwy in Lighthouse Point with 4' x 6' lighted monument signage. Two existing tenants in place and 12 parking spaces. This former chiropractors office is perfect for buyer seeking high income demographic and centrally located near numerous prominent retail establishments. |                                     |                                      |                                      |
| PROPERTY VIDEO        | https://www.youtube.com/embed/hGqp4X8IAsw?rel=0                                                                                                                                                                                                                                                                                                                                                         |                                     |                                      |                                      |
| LOCATION              | Just 4 Blocks North of NE 49 St. on Federal Highway on East Side of the Street.                                                                                                                                                                                                                                                                                                                         |                                     |                                      |                                      |
| PARKING/ YEAR BUILT   | Approximately 12 total parking spaces. Built in 1968.                                                                                                                                                                                                                                                                                                                                                   |                                     |                                      |                                      |
| PRICING               | For Sale \$995,000 or \$358/ sq. ft. building and \$108/ Sq. Ft. Property                                                                                                                                                                                                                                                                                                                               |                                     |                                      |                                      |
| INVESTMENT HIGHLIGHTS | \$37,200 Gross Income. \$21,876 Net Operating Income. Total vacant space 1,080 sq. ft.                                                                                                                                                                                                                                                                                                                  |                                     |                                      |                                      |
| TRAFFIC COUNT         | 44,192 Federal Hwy.                                                                                                                                                                                                                                                                                                                                                                                     |                                     |                                      |                                      |
| ZONING/ FOLIO         | B3-A Lighthouse Point Folio 4843-18-27-0020                                                                                                                                                                                                                                                                                                                                                             |                                     |                                      |                                      |
| DEMOGRAPHICS<br>2021  | HH Population:<br>Average HH Income:                                                                                                                                                                                                                                                                                                                                                                    | <b>1 mile</b><br>17,506<br>\$96,396 | <b>3 mile</b><br>109.676<br>\$78,301 | <b>5 mile</b><br>227,364<br>\$87,523 |