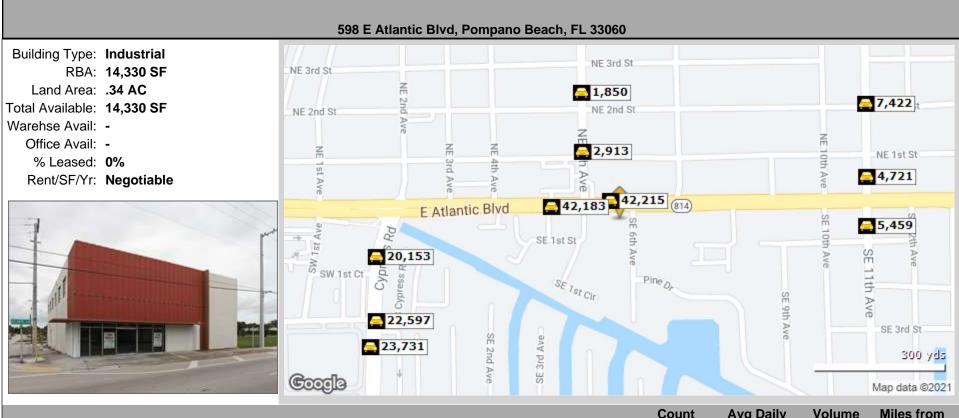

## **Traffic Count Report**

|    | -                       |              |                | Count | Avg Daily | Volume | Miles from   |
|----|-------------------------|--------------|----------------|-------|-----------|--------|--------------|
|    | Street                  | Cross Street | Cross Str Dist | Year  | Volume    | Type   | Subject Prop |
| 1  | E Atlantic Blvd         | SE 6th Ave   | 0.03 E         | 2020  | 42,215    | MPSI   | .03          |
| 2  | East Atlantic Boulevard | NE 5th Ave   | 0.04 E         | 2020  | 42,183    | MPSI   | .09          |
| 3  | Northeast 5th Avenue    | NE 1st St    | 0.01 S         | 2020  | 2,913     | MPSI   | .10          |
| 4  | NE 5th Ave              | NE 2nd St    | 0.02 S         | 2018  | 1,850     | MPSI   | .18          |
| 5  | S Cypress Rd            | SW 1st Ct    | 0.02 S         | 2018  | 20,153    | MPSI   | .33          |
| 6  | SE 11th Ave             | SE 1st St    | 0.02 S         | 2018  | 5,459     | MPSI   | .33          |
| 7  | NE 11th Ave             | NE 1st St    | 0.03 N         | 2018  | 4,721     | MPSI   | .33          |
| 8  | South Cypress Road      | SW 2nd St    | 0.01 W         | 2020  | 22,597    | MPSI   | .35          |
| 9  | Northeast 11th Avenue   | NE 2nd St    | 0.00 S         | 2020  | 7,422     | MPSI   | .36          |
| 10 | S Cypress Rd            | SW 2nd St    | 0.04 N         | 2018  | 23,731    | MPSI   | .37          |
|    |                         |              |                |       |           |        |              |