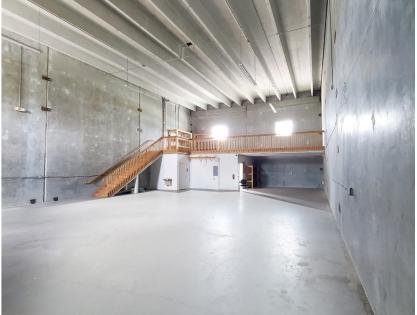

## POMPANO BEACH

- Zoned B-4 (Heavy Business)
- ✓ Next to Contractor Business Park
- ✓ Nice and Clean Office Warehouse
- Concrete Tilt Up Walls
- Concrete "Twin-T's" Roof
- Roll Up Doors (12'W x 14'H) on the front
- Fenced & gated complex
- Easy access to Florida's Turnpike, I-95
- ▼ Tax ID: # 4842 33 AA 0160