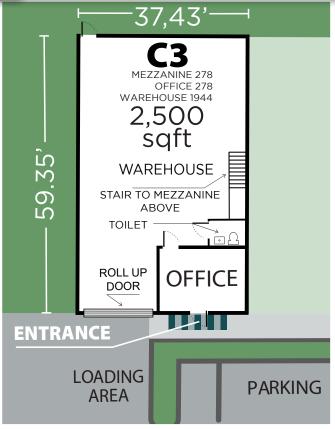

## POMPANO BEACH

- Zoned B-4 (Heavy Business)
- ✓ Next to Contractor Business Park
- ✓ Nice and Clean Office Warehouse
- Concrete Tilt Up Walls
- Concrete "Twin-T's" Roof
- Roll Up Doors (12'W x 14'H) on the front
- Fenced & gated complex
- Easy access to Florida's Turnpike, I-95
- ▼ Tax ID: # 4842 33 AA 0160