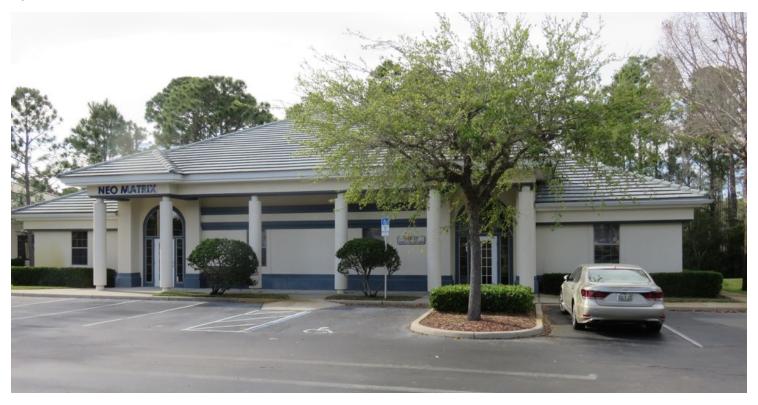

## 3,000 SF OFFICE CONDO FOR SALE OR LEASE

## PROPERTY DESCRIPTION

3,000 SF Office Condo For Sale or Lease in The Clyde Morris Professional Centre.

7 Exam Rooms, 3 Offices, Reception, Waiting Room, Breakroom, and 3 Restrooms.

Great exposure and visibility from Clyde Morris Boulevard and Hand Avenue.

Easy Access and plenty of parking.

Signage on the corner of Hand Avenue and Clyde Morris Boulevard.

Estimated CAM, Real Estate Taxes, and Insurance \$5.25 per SF.

## LOCATION DESCRIPTION

Located on the northwest corner of Clyde Morris Boulevard and Hand Avenue in Ormond Beach.

Approximately 2.2 miles to AdventHealth Daytona Beach and Interstate 95.