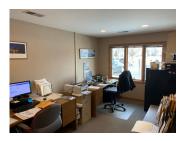

#### Office Condo With Monument Signage Price Reduced - This is a Steal!

**Unit C:** Price reduced on this 1,000 SF masonry office condo with monument signage. Space features a lobby, reception area, 2 private offices, semi private office, storage area, 1 bathroom and lots of natural light. Association dues are \$1,773/yr or \$147.75/mo.

Ideal for financial service, real estate, accounting or other office type uses. Located near Rakow Road and Pingree Road with several local businesses nearby, including Walmart, Starbucks, Jameson's and many more. See photos and layout.