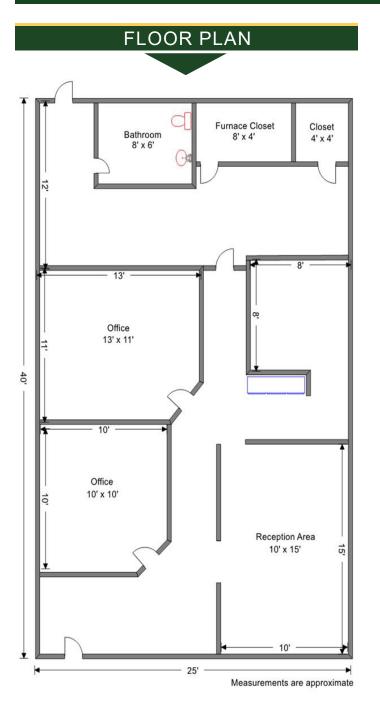

#### Office Condo With Monument Signage Price Reduced - This is a Steal!

**Unit C:** Price reduced on this 1,000 SF masonry office condo with monument signage. Space features a lobby, reception area, 2 private offices, semi private office, storage area, 1 bathroom and lots of natural light. Association dues are \$1,773/yr or \$147.75/mo.

#### SPECIFICATIONS

| Description    | Office Condo      |
|----------------|-------------------|
| Building Size  | 8,000 SF          |
| Condo Size     | 1,000 SF          |
| Year Built     | 1997              |
| HVAC System    | GFA / Central Air |
| Electrical     | 100 AMP           |
| Sprinklers     | No                |
| Washrooms      | 1                 |
| Ceiling Height | 9 FT              |
| Parking        | Common            |
| Sewer/Water    | City              |
| Zoning         | ML                |
| RE Taxes       | \$3,503.54 (2020) |
| Association:   | \$147.75/mo.      |
| PIN            | 19-10-353-002     |
|                |                   |