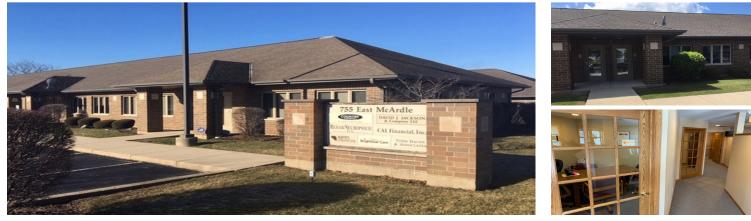

### 755 McARDLE UNIT C CRYSTAL LAKE, IL 60014

#### Office Condo With Monument Signage Price Reduced - This is a Steal!

**Unit C:** Price reduced on this 1,000 SF masonry office condo with monument signage. Space features a lobby, reception area, 2 private offices, semi private office, storage area, 1 bathroom and lots of natural light. Association dues are \$1,773/yr or \$147.75/mo.

Ideal for financial service, real estate, accounting or other office type uses. Located near Rakow Road and Pingree Road with several local businesses nearby, including Walmart, Starbucks, Jameson's and many more. See photos and layout.