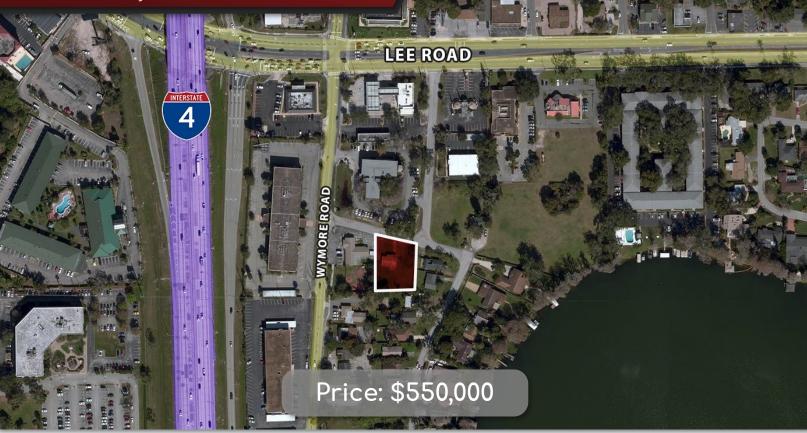

### LOCATION DETAILS

Located on Audrey Avenue near the intersection of Lee Road and Wymore Road and across from the Wymore Professional Center. This is an area of Winter Park that is currently being updated with new offices. Less than 1,500 ft from I-4 and less than a mile from the 414.

### **PROPERTY DETAILS**

- Combination of 2 lots
- ± 0.32 Acres total
- ± 101.4' Frontage on Audrey Ave
- ± 1,240 SF Existing building
- O-2 Zoning
- Site plan for elevated office with ground level parking shown

# Winter Park Office / Redevelopment 2620 & 2610 Audrey Ave Winter Park, FL 32789

**CONTACT FOR MORE INFORMATION** 

**Marie Shorey, CCIM** 

407.383.8142 marie@palkiper.com