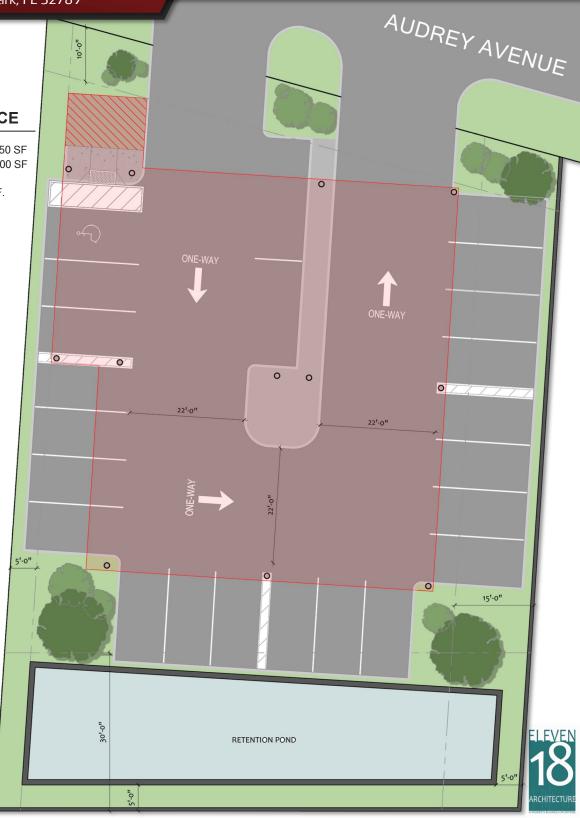

### **PROPERTY DETAILS**

- Combination of 2 lots
- ± 0.32 Acres total
- ± 101.4' Frontage on Audrey Ave
- ± 1,240 SF Existing building
- O-2 Zoning
- Site plan for elevated office with ground level parking shown

#### 5750 S.F. TWO-STORY OFFICE

(1) GROUND LEVEL ELEVATOR LOBBY: 150 SF (2) SECOND LEVEL OFFICE:

MAX ALLOWABLE THIS SITE: 6250 S.F. (REQUIRES 25 PARKING SPOTS, MAY BE ALLOWED WITH VARIANCES)

**CONTACT FOR MORE INFORMATION** 