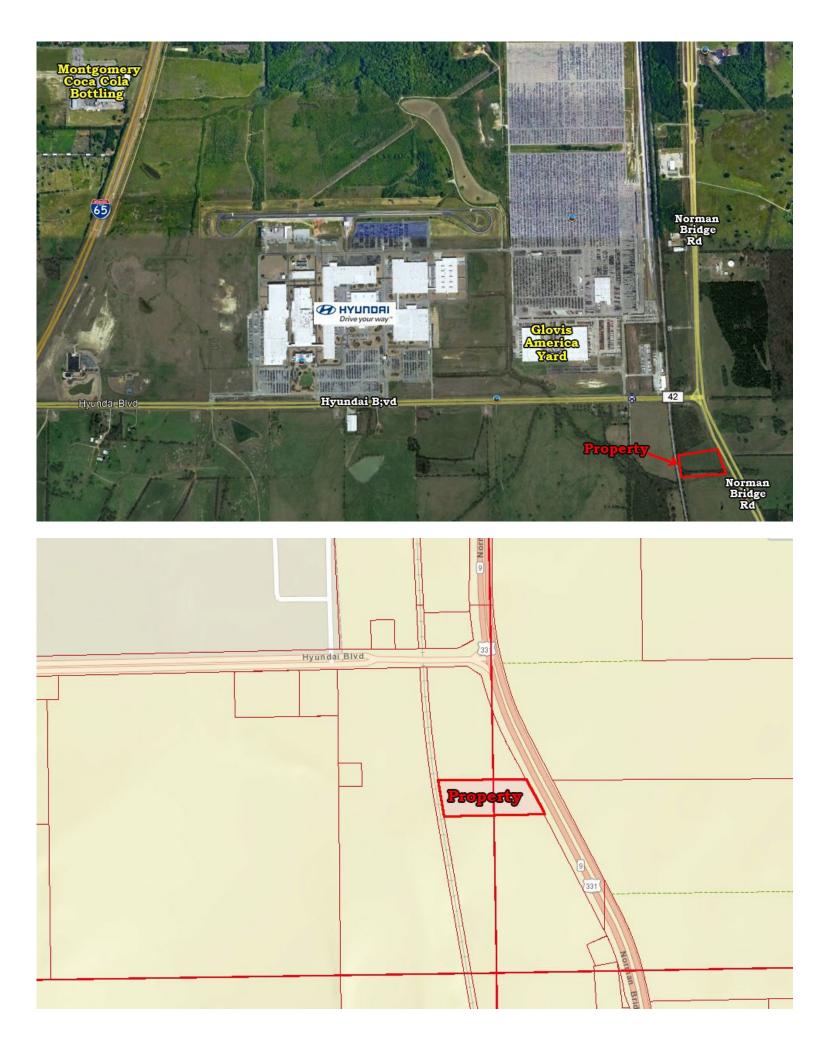

## Immediate

**Exclusive** 

+/- 5.55 Acres located on Norman Bridge Road (US Hwy 331) just east of Hyundai Motor Manufacturing Alabama (HMMA). Contact John Stanley, CCIM, for more information at (334) 271-2475.