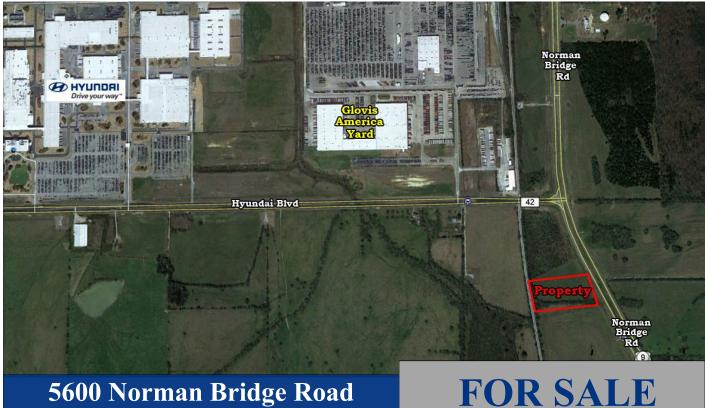

## 5600 Norman Bridge Road Montgomery, AL 36105

## Immediate

**Exclusive** 

+/- 5.55 Acres located on Norman Bridge Road (US Hwy 331) just east of Hyundai Motor Manufacturing Alabama (HMMA). Contact John Stanley, CCIM, for more information at (334) 271-2475.