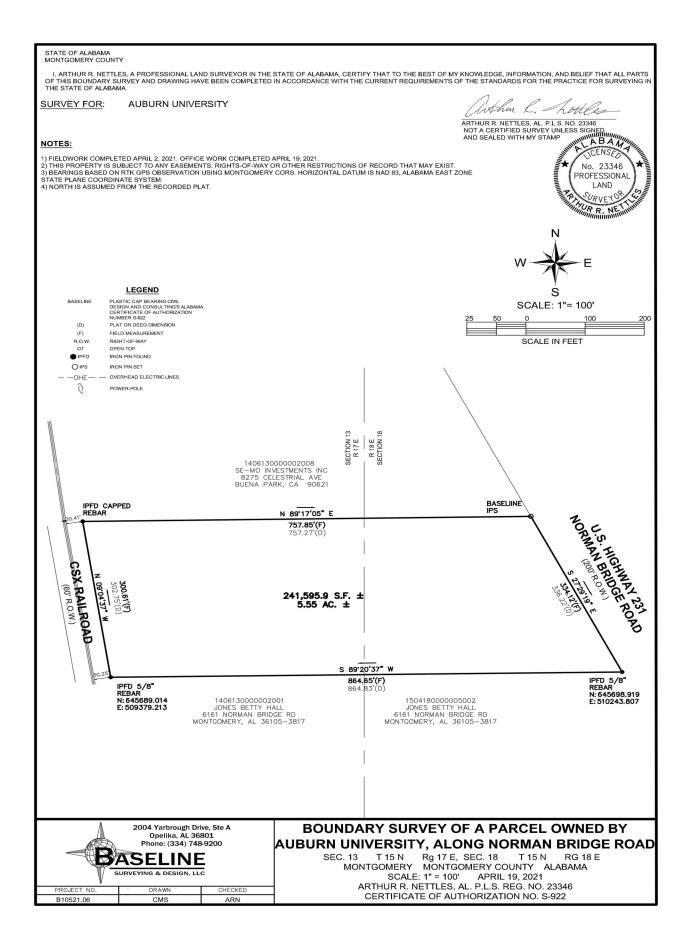

## **Sale Price:**

- **Property Size:**
- **Zoning:**
- **Best Use:**
- Visibility:
- **Possession:**
- **Type of Listing:**

- \$32,500.00
- + 5.55 Acres
- **M-1 (Industrial)**
- Industrial/Commercial
- **Excellent**

## Immediate

**Exclusive** 

+/- 5.55 Acres located on Norman Bridge Road (US Hwy 331) just east of Hyundai Motor Manufacturing Alabama (HMMA). Contact John Stanley, CCIM, for more information at (334) 271-2475.