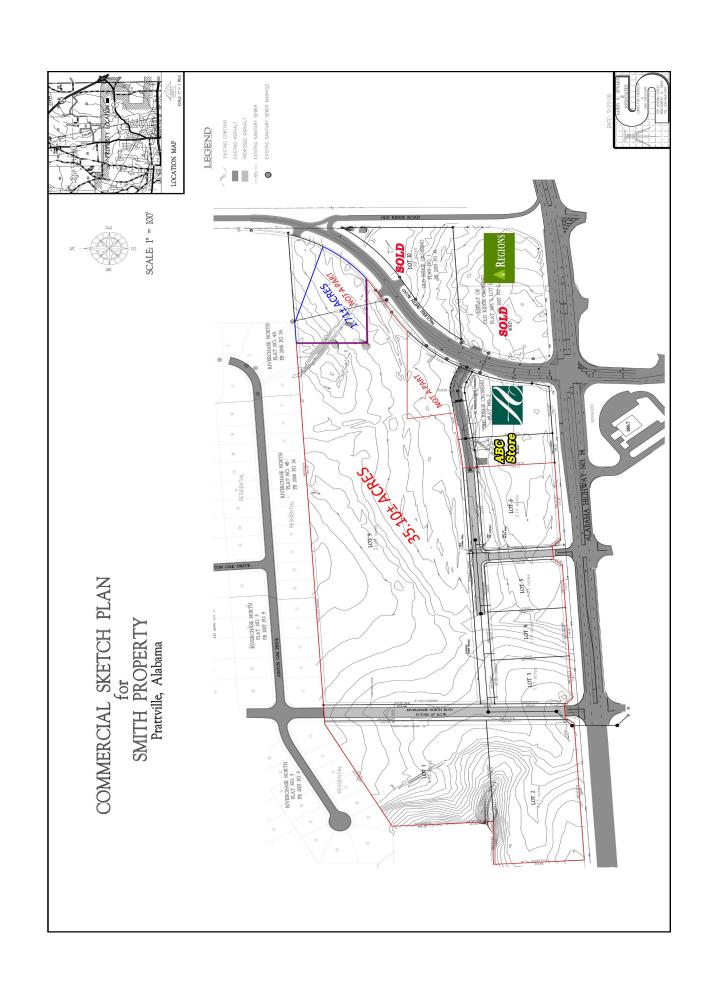

## COMMERCIAL REAL ESTATE

• Sale Price: \$1.80/S.F.

• Land Size: <u>+</u> 35.10 Acres

• Zoning: B-2

• Visibility: Excellent

• Best Use: Commercial, Retail,

Medical

Type of Listing: Exclusive