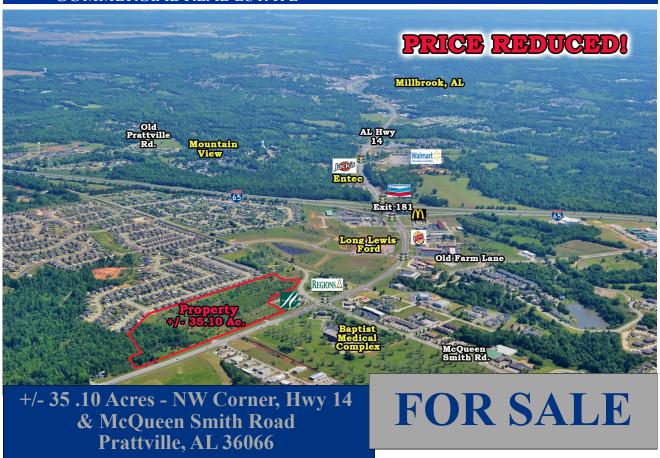

## COMMERCIAL REAL ESTATE

• Sale Price: \$1.80/S.F.

• Land Size: <u>+</u> 35.10 Acres

• Zoning: B-2

• Visibility: Excellent

• Best Use: Commercial, Retail,

Medical

Type of Listing: Exclusive

## PRICED TO SELL!

Excellent commercial land available in Prattville's fastest growing residential and commercial area. Across from the Baptist Medial Center complex and just down from the new Long-Lewis Ford dealership. Half (1/2) mile from I-65 @ Exit 181. Priced as an entire parcel. Contact Lee Meriwether, CCIM, for more information at (334) 271-2475.