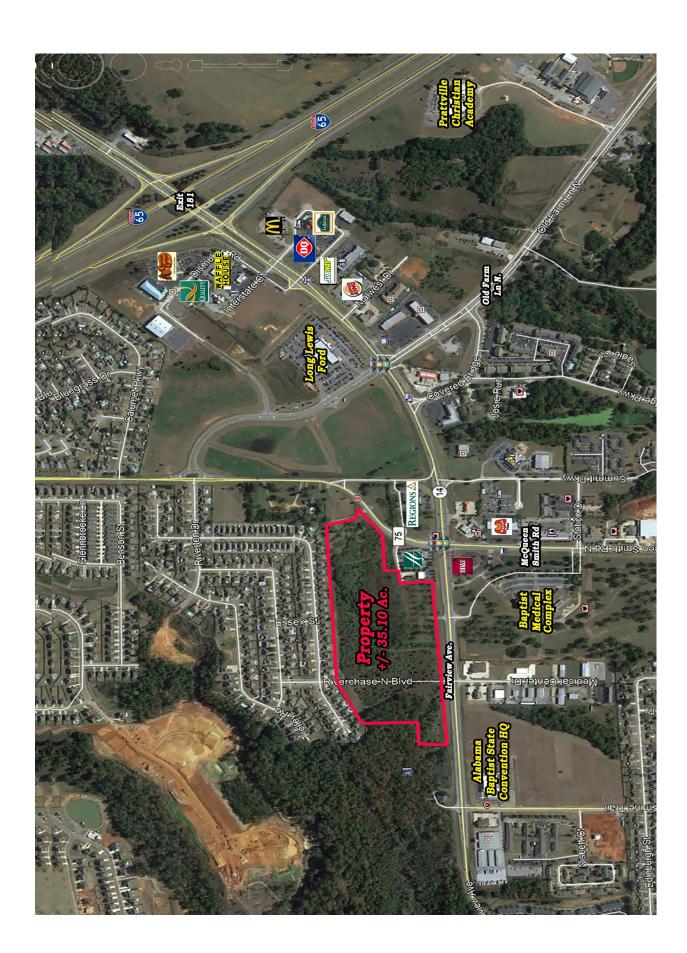

## COMMERCIAL REAL ESTATE

• Sale Price: \$1.80/S.F.

• Land Size: <u>+</u> 35.10 Acres

• Zoning: B-2

• Visibility: Excellent

• Best Use: Commercial, Retail,

Medical

Type of Listing: Exclusive

## PRICED TO SELL!

Excellent commercial land available in Prattville's fastest growing residential and commercial area. Across from the Baptist Medial Center complex and just down from the new Long-Lewis Ford dealership. Half (1/2) mile from I-65 @ Exit 181. Priced as an entire parcel. Contact Lee Meriwether, CCIM, for more information at (334) 271-2475.