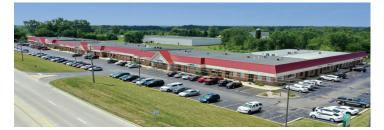

### RETAIL • SHOWROOM • WAREHOUSE • MOTIVATED OWNER!

Price Reduced! Retail / warehouse condo in Trinity Commons with 2,000 SF carpeted showroom and 2,000 SF partially air conditioned warehouse with (1) 12'x 14 DID and (2) 12' x 14' DIDs. Fully sprinklered. Great exposure on Route 31 with 18,800 vpd, about a mile south of Super Walmart. Could be divided into two 2,000 SF units (2 PIN's). 18' ceilings in warehouse.