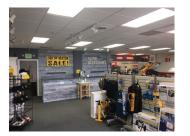

### RETAIL • SHOWROOM • WAREHOUSE • MOTIVATED OWNER!

Price Reduced! Retail / warehouse condo in Trinity Commons with 2,000 SF carpeted showroom and 2,000 SF partially air conditioned warehouse with (1) 12'x 14 DID and (2) 12' x 14' DIDs. Fully sprinklered. Great exposure on Route 31 with 18,800 vpd, about a mile south of Super Walmart. Could be divided into two 2,000 SF units (2 PIN's). 18' ceilings in warehouse.

SBA loan available with as little as 10% down. Association dues are \$650.84/mo. Depending on sale date, owner will need some time to liquidate inventory. See layout and photos.