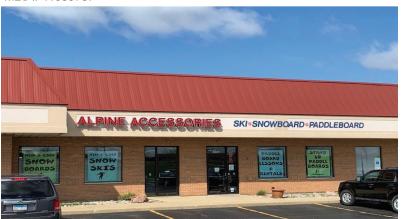

### RETAIL • SHOWROOM • WAREHOUSE • MOTIVATED OWNER!

Price Reduced! Retail / warehouse condo in Trinity Commons with 2,000 SF carpeted showroom and 2,000 SF partially air conditioned warehouse with (1) 12'x 14 DID and (2) 12' x 14' DIDs. Fully sprinklered. Great exposure on Route 31 with 18,800 vpd, about a mile south of Super Walmart. Could be divided into two 2,000 SF units (2 PIN's). 18' ceilings in warehouse.