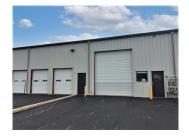

### RETAIL • SHOWROOM • WAREHOUSE • MOTIVATED OWNER!

Price Reduced! Retail / warehouse condo in Trinity Commons with 2,000 SF carpeted showroom and 2,000 SF partially air conditioned warehouse with (1) 12'x 14 DID and (2) 12' x 14' DIDs. Fully sprinklered. Great exposure on Route 31 with 18,800 vpd, about a mile south of Super Walmart. Could be divided into two 2,000 SF units (2 PIN's). 18' ceilings in warehouse.