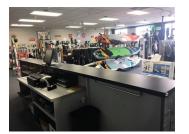

### RETAIL • SHOWROOM • WAREHOUSE • MOTIVATED OWNER!

Price Reduced! Retail / warehouse condo in Trinity Commons with 2,000 SF carpeted showroom and 2,000 SF partially air conditioned warehouse with (1) 12'x 14 DID and (2) 12' x 14' DIDs. Fully sprinklered. Great exposure on Route 31 with 18,800 vpd, about a mile south of Super Walmart. Could be divided into two 2,000 SF units (2 PIN's). 18' ceilings in warehouse.

SBA loan available with as little as 10% down. Association dues are \$650.84/mo. Depending on sale date, owner will need some time to liquidate inventory. See layout and photos.