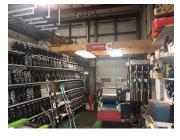

### RETAIL • SHOWROOM • WAREHOUSE • MOTIVATED OWNER!

Price Reduced! Retail / warehouse condo in Trinity Commons with 2,000 SF carpeted showroom and 2,000 SF partially air conditioned warehouse with (1) 12'x 14 DID and (2) 12' x 14' DIDs. Fully sprinklered. Great exposure on Route 31 with 18,800 vpd, about a mile south of Super Walmart. Could be divided into two 2,000 SF units (2 PIN's). 18' ceilings in warehouse.

SBA loan available with as little as 10% down. Association dues are \$650.84/mo. Depending on sale date, owner will need some time to liquidate inventory. See layout and photos.