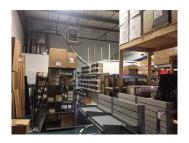

### RETAIL • SHOWROOM • WAREHOUSE • MOTIVATED OWNER!

Price Reduced! Retail / warehouse condo in Trinity Commons with 2,000 SF carpeted showroom and 2,000 SF partially air conditioned warehouse with (1) 12'x 14 DID and (2) 12' x 14' DIDs. Fully sprinklered. Great exposure on Route 31 with 18,800 vpd, about a mile south of Super Walmart. Could be divided into two 2,000 SF units (2 PIN's). 18' ceilings in warehouse.

SBA loan available with as little as 10% down. Association dues are \$650.84/mo. Depending on sale date, owner will need some time to liquidate inventory. See layout and photos.