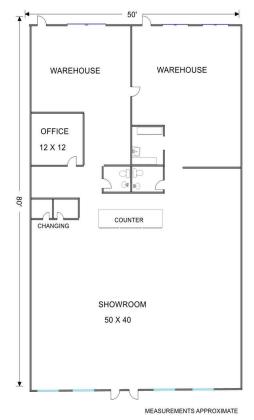

### **FLOOR PLAN**

COMMERCIAL REALTY

Office

Land Business

### RETAIL • SHOWROOM • WAREHOUSE • MOTIVATED OWNER!

Price Reduced! Retail / warehouse condo in Trinity Commons with 2,000 SF carpeted showroom and 2,000 SF partially air conditioned warehouse with (1) 12'x 14 DID and (2) 12' x 14' DIDs. Fully sprinklered. Great exposure on Route 31 with 18,800 vpd, about a mile south of Super Walmart. Could be divided into two 2,000 SF units (2 PIN's). 18' ceilings in warehouse.