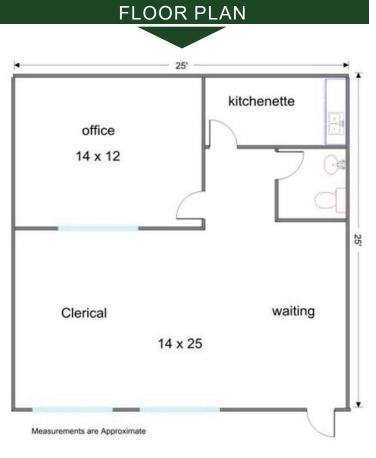

#### 625 SF Professional Office Condo

Rare sized (25x25') 625 SF single-story masonry professional office condo with private entrance and nice natural light. 12x14' private office and 2nd 9x12' office with reception area, kitchenette/storage and bath on a crawl space. See photos and layout.