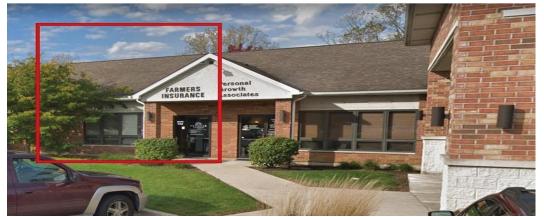

#### 625 SF Professional Office Condo

Rare sized (25x25') 625 SF single-story masonry professional office condo with private entrance and nice natural light. 12x14' private office and 2nd 9x12' office with reception area, kitchenette/storage and bath on a crawl space. See photos and layout.

Ideal for insurance (current use), attorney, CPA, etc. Quality build-out.

Current lease has 60 day cancellation clause.

Association dues only \$125/mo.