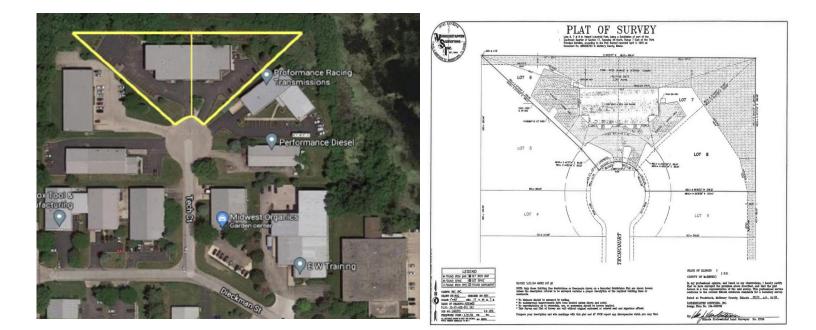

Ideally located off Route 47 near NW Highway. Contact Broker for financials and rent roll.

#### SPECIFICATIONS

| Description    | Industrial Investment                        |
|----------------|----------------------------------------------|
| Building Size  | 15,000 SF                                    |
| Land Size      | 2.17 AC                                      |
| Year Built     | 1996                                         |
| HVAC System    | Ceiling Unit (Warehouse) / GFA / CA (Office) |
| Electrical     | 120V / 480V 4 Wire                           |
| Sprinklers     | Yes                                          |
| Floor Drains   | Yes                                          |
| Washrooms      | 2 (2200) / 2 (2205)                          |
| Ceiling Height | 18'                                          |
| Parking        | 24 (2200) / 11 (2205)                        |
| Truck Docks    | Interior w/Leveler: 1 (2200) / 1 (2205)      |
| DID's          | (4) 10x10' (2200) / (2) 10x10' (2205)        |
| Sewer/Water    | City                                         |
| Zoning         | М                                            |
| PIN Numbers    | 13-17-426-012, 013                           |
| RE Taxes       | \$24,140.94 (2020)                           |
|                |                                              |