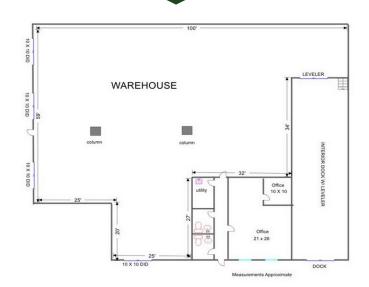

### 2200 FLOOR PLAN

Industrial Commercial Office Land Business

9225 S. IL Route 31 Lake in the Hills, IL 60156 www.PremierCommercialRealty.com Office: 847-854-2300 | Fax: 847-854-2380

#### **100% Leased Industrial Building**

**Unit 2200:** 7,500 SF has 900± SF of office, 1 depressed interior dock, (4) 10x10' DIDs and 18' clearance. Leased through 8/31/23.

**Unit 2205** 7,500 SF has large office, (2) DIDs, 1 depressed interior dock w/ leveler. Leased to a 20+ year Tenant.