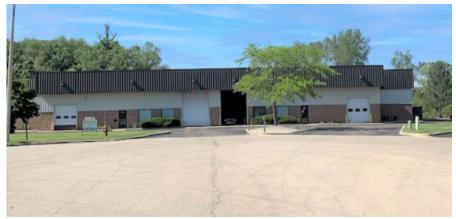

### 2200 & 2205 N. TECH COURT WOODSTOCK, IL 60098

MLS # 11054588

#### FULLY LEASED INVESTMENT 15,000 SF INDUSTRIAL BUILDING

#### **100% Leased Industrial Building**

**Unit 2200:** 7,500 SF has 900± SF of office, 1 depressed interior dock, (4) 10x10' DIDs and 18' clearance. Leased through 8/31/23.

**Unit 2205** 7,500 SF has large office, (2) DIDs, 1 depressed interior dock w/ leveler. Leased to a 20+ year Tenant.

Ideally located off Route 47 near NW Highway. Contact Broker for financials and rent roll.