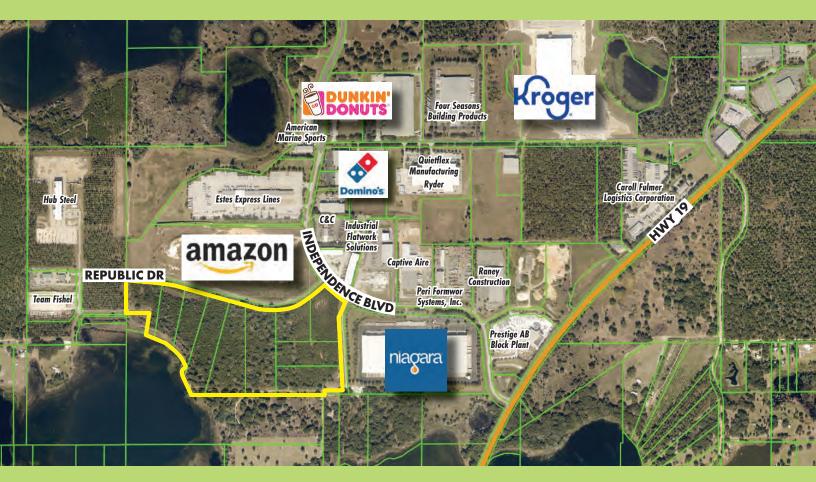

#### DESCRIPTION

First time on the market! 72 acres of raw land available for development. One of the last industrial holdings in this industrial park, the property is all high and dry. Located in high demand logistics area, just a short drive to the Florida Turnpike as well as Highways 19 and 27. Lake frontage is a bonus feature! Established companies already in the area, including an Amazon fulfillment center just north of the property.

#### **NEARBY DISTRIBUTION CENTERS**

72 ACRES - INDUSTRIAL LAND