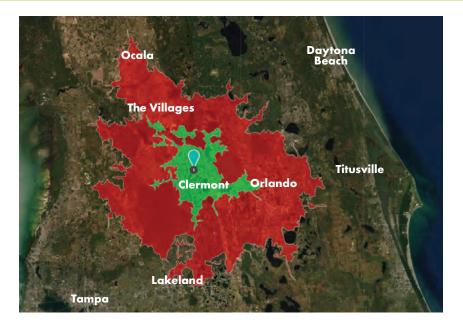

### **DRIVE TIMES**

Clermont: under 30 minutes

Orlando: 30 minutes

The Villages: 30 minutes

Lakeland: 1 hour

Ocala: 1 hour

Daytona Beach: 1.5 hours Tampa: 1.5 hours Jacksonville: 2.5 hours

Jacksonville: 2.5 hour