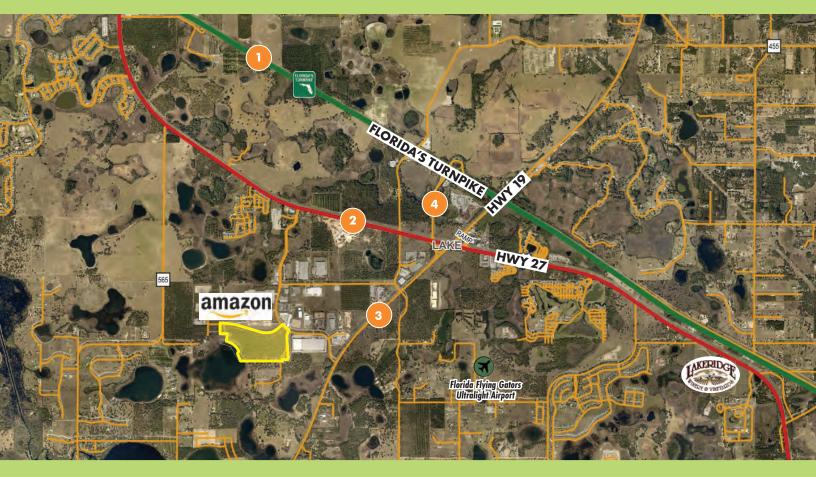

# AVERAGE DAILY TRAFFIC COUNTS (2019)

**1 46,000** (Florida's Turnpike S) **2 32,000**(HWY 27 S) **3 9,500** (HWY 19 N) **4 6,450** (SR 91 N)