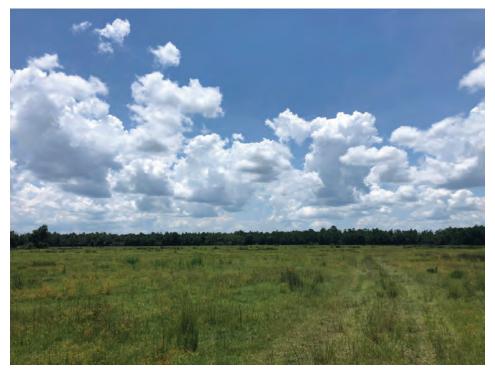

#### OLD FLORIDA CHARM WITH ALL THE PERKS

Located in Flagler County, Florida, Middle Haw Creek Ranch offers a variety of uses. Whether you are an avid outdoor enthusiast, a hunter, a cattle rancher, or a timber investor, this property offers it all. The property is located near large metropolitan areas and Florida's east coast, making it easily accessible. The land can be described as "Old Florida" Pine Flatwoods with scattered cypress heads, oak hammocks and palmetto stands.

#### **RECREATION & WILDLIFE**

This property is teeming with wildlife. Deer, turkey, hogs, and other Florida wildlife species call this property home. Middle Haw Creek is located to the south of these lots and serves as a wildlife corridor for the area; in turn, there are large populations of wild animals. Hunting, fishing, camping, and other outdoor activities are readily available and ideal for this site.