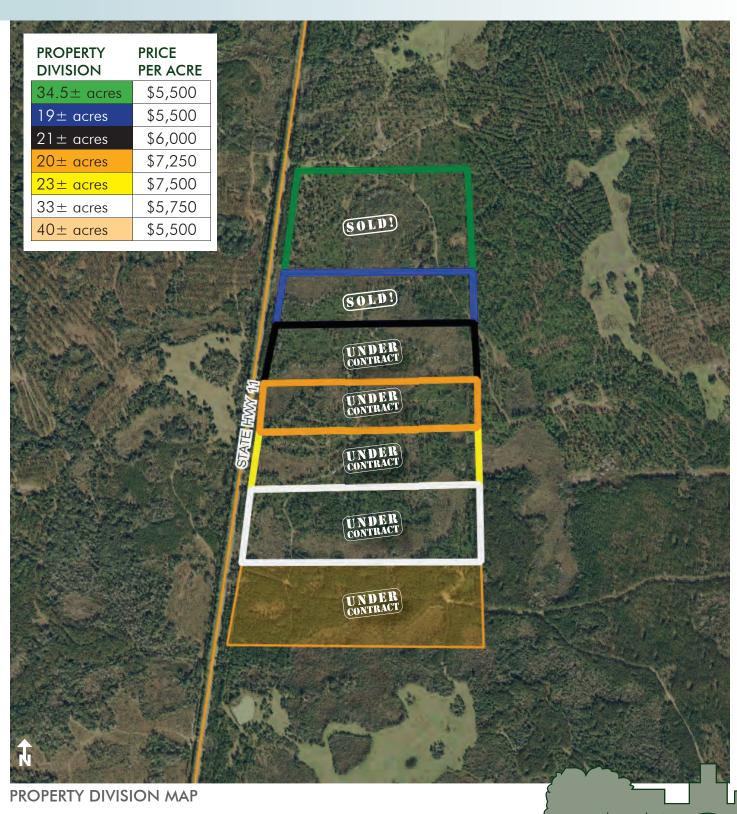

- Commercial Real Estate Investments | Management | Brokerage | Development | Land -

20 to 40± acre Tracts Available in Various Sizes • 190.5± Total acres Available Overall 1,200 ± acres Available, Call for Details! • Flagler County, FL

make an estate, a small recreational property, use for agricultural purposes and more. These pieces can be

perfect for small hunting properties as well.

OR SALE

LAND

20 to  $40\pm$  acre Tracts Available in Various Sizes •  $190.5\pm$  Total acres Available Overall 1,200 $\pm$  acres Available, Call for Details! • Flagler County, FL

— Commercial Real Estate Investments | Management | Brokerage | Development | Land

Maury L. Carter & Associates, Inc. 407-422-3144 | www.maurycarter.com

20 to  $40\pm$  acre Tracts Available in Various Sizes •  $190.5\pm$  Total acres Available Overall  $1,200\pm$  acres Available, Call for Details! • Flagler County, FL