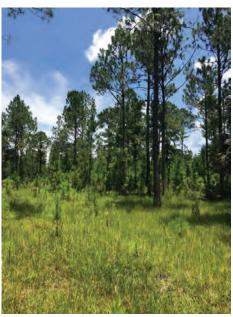

#### OLD FLORIDA CHARM WITH ALL THE PERKS

Located in Flagler County, Florida, Middle Haw Creek Ranch offers a variety of uses. Whether you are an avid outdoor enthusiast, a hunter, a cattle rancher, or a timber investor, this property offers it all. The property is located near large metropolitan areas and Florida's east coast, making it easily accessible. The land can be described as "Old Florida" Pine Flatwoods with scattered cypress heads, oak hammocks and palmetto stands.

#### **RECREATION & WILDLIFE**

This property is teeming with wildlife. Deer, turkey, hogs, and other Florida wildlife species call this property home. Middle Haw Creek is located to the south of these lots and serves as a wildlife corridor for the area; in turn, there are large populations of wild animals. Hunting, fishing, camping, and other outdoor activities are readily available and ideal for this site.