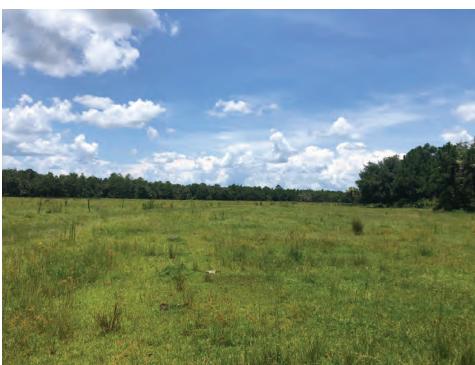

#### OLD FLORIDA CHARM WITH ALL THE PERKS

Located in Flagler County, Florida, Middle Haw Creek Ranch offers a variety of uses. Whether you are an avid outdoor enthusiast, a hunter, a cattle rancher, or a timber investor, this property offers it all. The property is located near large metropolitan areas and Florida's east coast, making it easily accessible. The land can be described as "Old Florida" Pine Flatwoods with scattered cypress heads, oak hammocks and palmetto stands.

#### **RECREATION & WILDLIFE**

This property is teeming with wildlife. Deer, turkey, hogs, and other Florida wildlife species call this property home. Middle Haw Creek is located to the south of these lots and serves as a wildlife corridor for the area; in turn, there are large populations of wild animals. Hunting, fishing, camping, and other outdoor activities are readily available and ideal for this site.