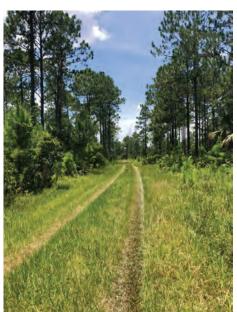

#### OLD FLORIDA CHARM WITH ALL THE PERKS

Located in Flagler County, Florida, Middle Haw Creek Ranch offers a variety of uses. Whether you are an avid outdoor enthusiast, a hunter, a cattle rancher, or a timber investor, this property offers it all. The property is located near large metropolitan areas and Florida's east coast, making it easily accessible. The land can be described as "Old Florida" Pine Flatwoods with scattered cypress heads, oak hammocks and palmetto stands.

#### **RECREATION & WILDLIFE**

This property is teeming with wildlife. Deer, turkey, hogs, and other Florida wildlife species call this property home. Middle Haw Creek is located to the south of these lots and serves as a wildlife corridor for the area; in turn, there are large populations of wild animals. Hunting, fishing, camping, and other outdoor activities are readily available and ideal for this site.