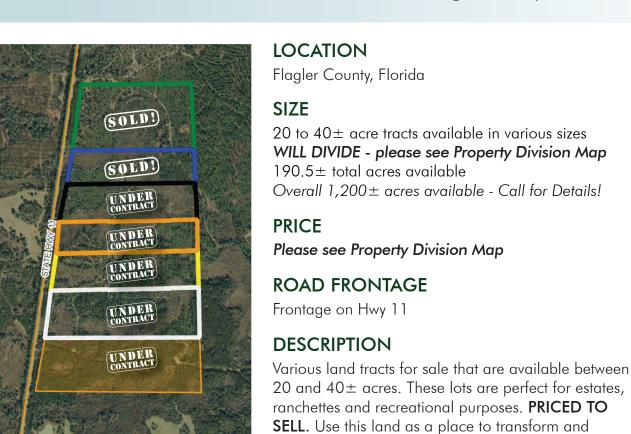

190.5± acres
Flagler County, FL

PROPERTY IS
Old Florida
AT ITS BEST!
DIVIDE!

- Commercial Real Estate Investments | Management | Brokerage | Development | Land -

20 to 40± acre Tracts Available in Various Sizes • 190.5± Total acres Available Overall 1,200 ± acres Available, Call for Details! • Flagler County, FL

make an estate, a small recreational property, use for agricultural purposes and more. These pieces can be

perfect for small hunting properties as well.

OR SALE

LAND

20 to  $40\pm$  acre Tracts Available in Various Sizes •  $190.5\pm$  Total acres Available Overall 1,200 $\pm$  acres Available, Call for Details! • Flagler County, FL