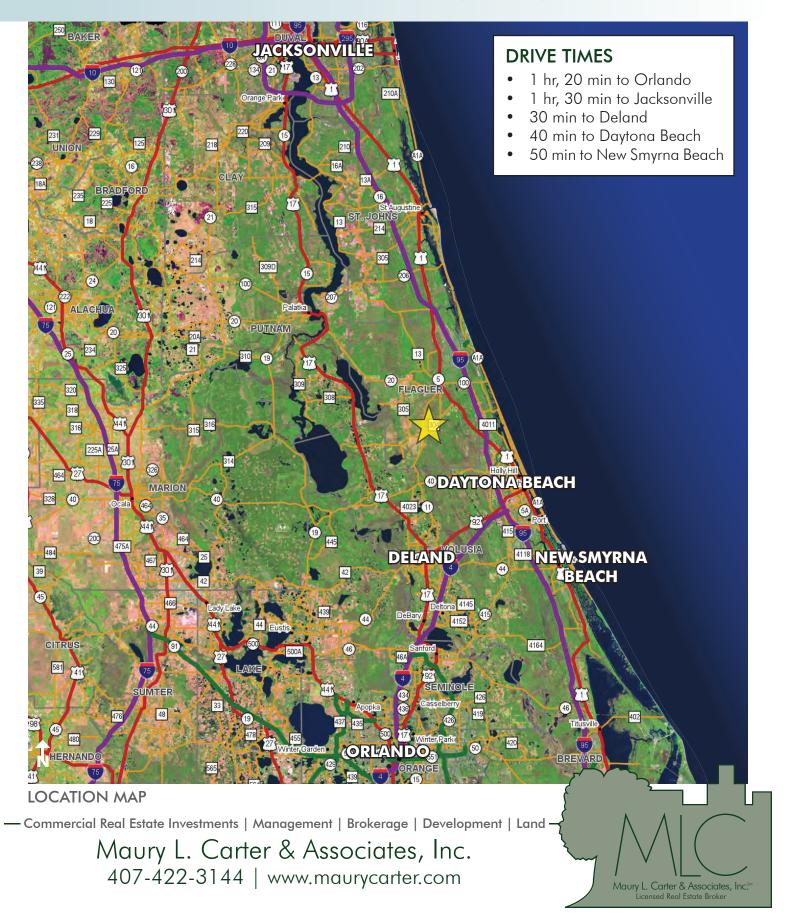

#### **DRIVE TIMES**

- 1 hr, 20 min to Orlando
- 1 hr, 30 min to Jacksonville
- 30 min to DeLand
- 40 min to Daytona Beach
- 50 min to New Smyrna Beach

Offering subject to errors, omission, prior sale or withdrawal without