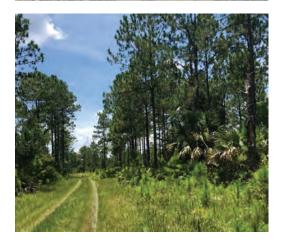

#### OLD FLORIDA CHARM WITH ALL THE PERKS

Located in Flagler County, Florida, Middle Haw Creek Ranch offers a variety of uses. Whether you are an avid outdoor enthusiast, a hunter, a cattle rancher, or a timber investor, this property offers it all. The property is located near large metropolitan areas and Florida's east coast, making it easily accessible. The land can be described as "Old Florida" Pine Flatwoods with scattered cypress heads, oak hammocks and palmetto stands.

#### **RECREATION & WILDLIFE**

This property is teeming with wildlife. Deer, turkey, hogs, and other Florida wildlife species call this property home. Middle Haw Creek is located to the south of these lots and serves as a wildlife corridor for the area; in turn, there are large populations of wild animals. Hunting, fishing, camping, and other outdoor activities are readily available and ideal for this site.