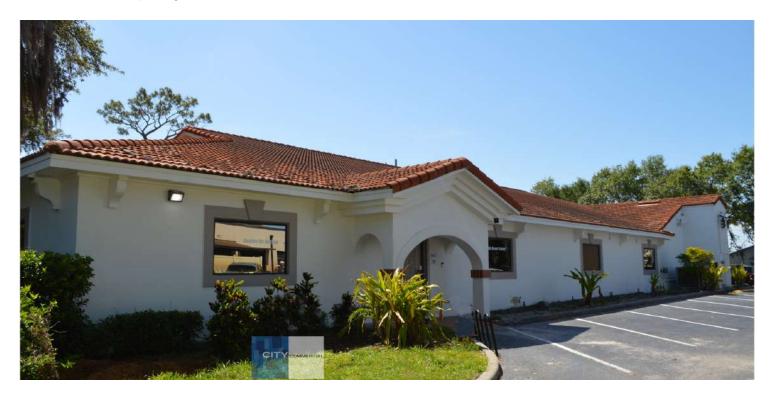

### 4417 E COLONIAL DRIVE | ORLANDO, FL 32803

### Multi-Use Property at Baldwin Park

#### **PROPERTY OVERVIEW**

Free-standing, Mediterranean-style building Located at the south entrance to Baldwin Park near Best Buy Excellent access and exposure to all major highways Fee simple ownership AC-3/AN zoning allows a wide variety of uses

#### **PROPERTY HIGHLIGHTS:**

- ± 9,153 USF with ± 51 parks (5.6/1000)
- Attractive barrel tile roof. Block construction. Major cosmetic renovation 2015.
- Current school tenant terms out 2/28/22 (can vacate early).
- 3ph / 400a power. Newer HVAC's & main panel electric upgraded. In-place fire annunciators.
- New exterior paint. Landscape upgrades are underway.
- 100% financing may be available ask Broker for details.