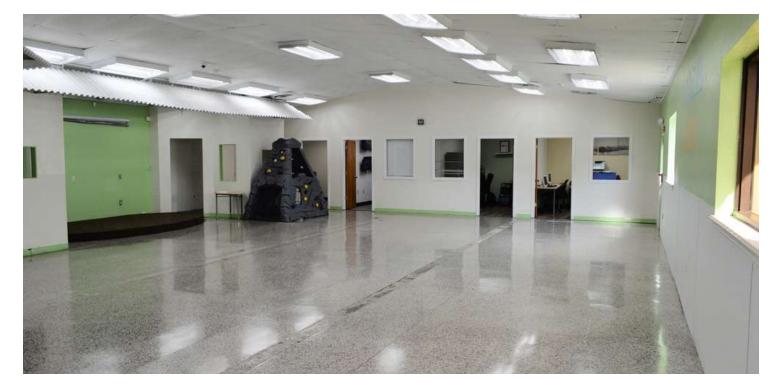

#### **PROPERTY HIGHLIGHTS:**

- ± 9,153 USF with ± 51 parks (5.6/1000)
- Attractive barrel tile roof. Block construction. Major cosmetic renovation 2015.
- Current school tenant terms out 2/28/22 (can vacate early).
- 3ph / 400a power. Newer HVAC's & main panel electric upgraded. In-place fire annunciators.
- New exterior paint. Landscape upgrades are underway.
- 100% financing may be available ask Broker for details.