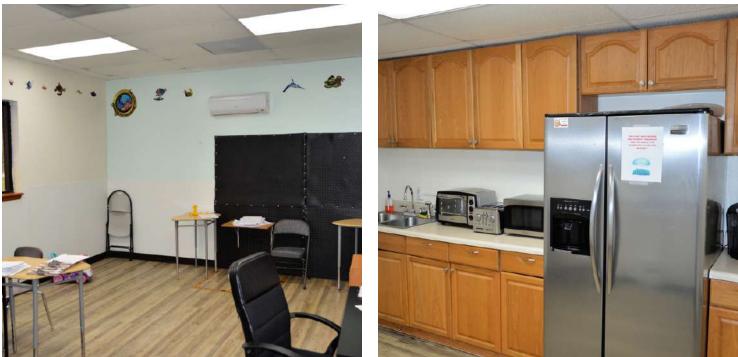

#### **PROPERTY HIGHLIGHTS:**

- ± 9,153 USF with ± 51 parks (5.6/1000)
- Attractive barrel tile roof. Block construction. Major cosmetic renovation 2015.
- Current school tenant terms out 2/28/22 (can vacate early).
- 3ph / 400a power. Newer HVAC's & main panel electric upgraded. In-place fire annunciators.
- New exterior paint. Landscape upgrades are underway.
- 100% financing may be available ask Broker for details.