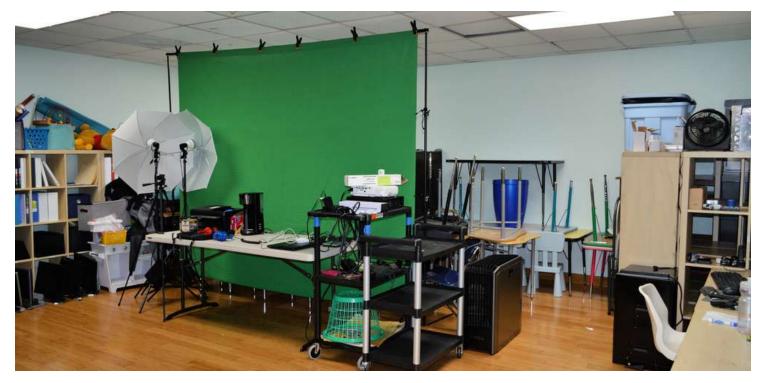

#### **PROPERTY HIGHLIGHTS:**

- ± 9,153 USF with ± 51 parks (5.6/1000)
- Attractive barrel tile roof. Block construction. Major cosmetic renovation 2015.
- Current school tenant terms out 2/28/22 (can vacate early).
- 3ph / 400a power. Newer HVAC's & main panel electric upgraded. In-place fire annunciators.
- New exterior paint. Landscape upgrades are underway.
- 100% financing may be available ask Broker for details.