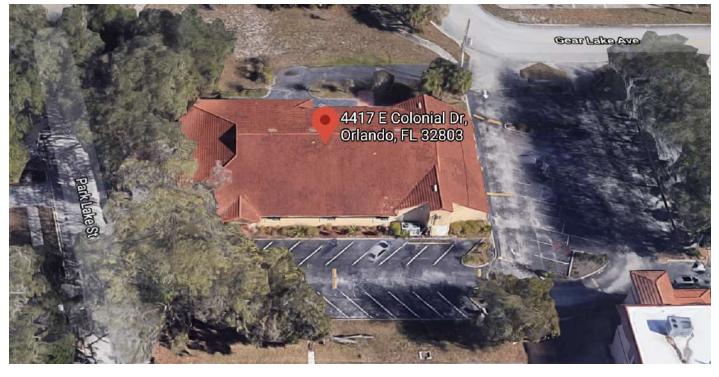

### 4417 E COLONIAL DRIVE | ORLANDO, FL 32803

#### **PROPERTY OVERVIEW**

Free-standing, Mediterranean-style building Located at the south entrance to Baldwin Park near Best Buy Excellent access and exposure to all major highways Fee simple ownership AC-3/AN zoning allows a wide variety of uses

#### **PROPERTY HIGHLIGHTS:**

- ± 9,153 USF with ± 51 parks (5.6/1000)
- Attractive barrel tile roof. Block construction. Major cosmetic renovation 2015.
- Current school tenant terms out 2/28/22 (can vacate early).
- 3ph / 400a power. Newer HVAC's & main panel electric upgraded. In-place fire annunciators.
- New exterior paint. Landscape upgrades are underway.
- 100% financing may be available ask Broker for details.