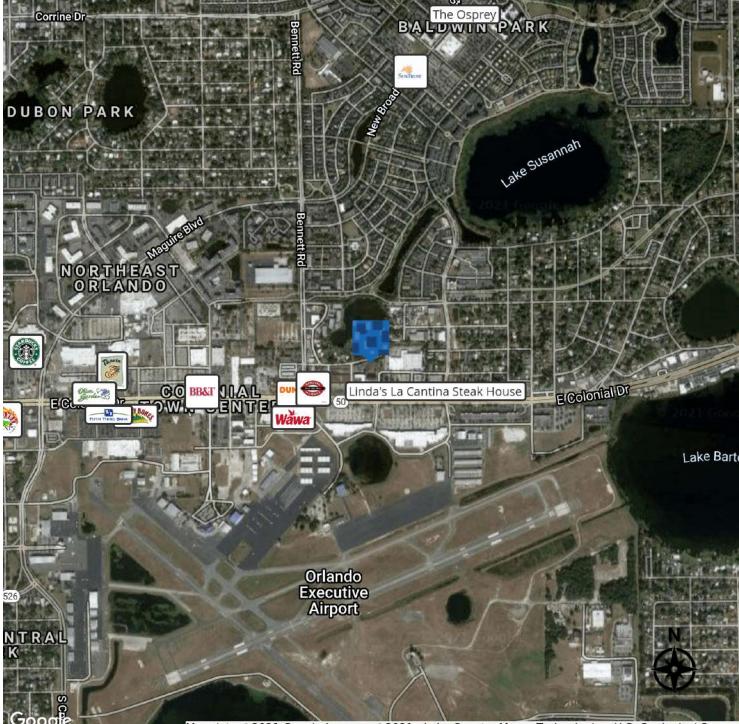

### 4417 E COLONIAL DRIVE | ORLANDO, FL 32803

# Location Map

Map data ©2021 Google Imagery ©2021 , Lake County, Maxar Technologies, U.S. Geological Survey

**LEE ZERIVITZ, SIOR, CCIM** Managing Partner 407.644.CITY lee@citycommercial.com