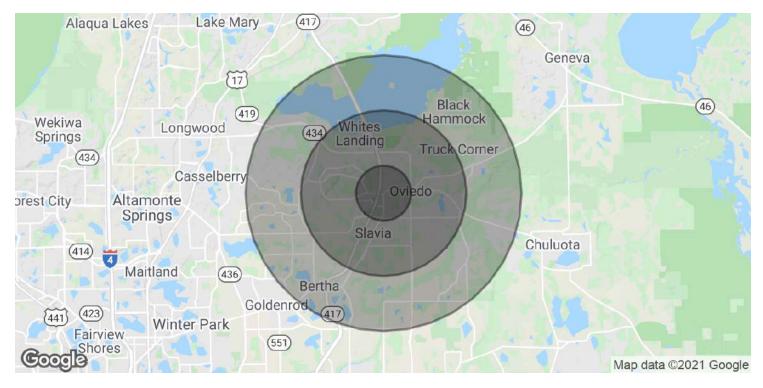

### Demographics

| POPULATION           | 1 MILE | 3 MILES | 5 MILES |
|----------------------|--------|---------|---------|
| Total Population     | 3,651  | 43,034  | 117,657 |
| Average age          | 40.4   | 36.7    | 35.2    |
| Average age (Male)   | 34.8   | 35.0    | 33.7    |
| Average age (Female) | 43.1   | 37.8    | 36.3    |

| HOUSEHOLDS & INCOME | 1 MILE    | 3 MILES   | 5 MILES   |
|---------------------|-----------|-----------|-----------|
| Total households    | 1,340     | 14,552    | 40,116    |
| # of persons per HH | 2.7       | 3.0       | 2.9       |
| Average HH income   | \$84,709  | \$91,351  | \$86,687  |
| Average house value | \$337,148 | \$340,849 | \$319,566 |