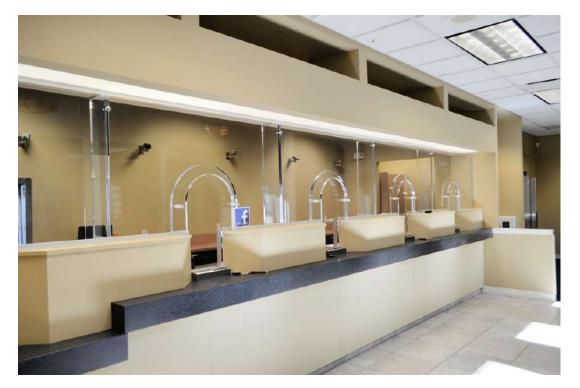

#### **PROPERTY HIGHLIGHTS**

- Intersection of Broadway (main thoroughfare) & Winter Springs Blvd.
- Half mile to Oviedo Mall
- Easy access to 417 / Mitchell Hammock
- 2 prominent monument signs
- Move-in ready. Excellent Condition. Barrel tile roof.
- Vault & fire sprinkler system in-place
- 2 drive-thru lanes with canopy + ATM lane

## Space Plan