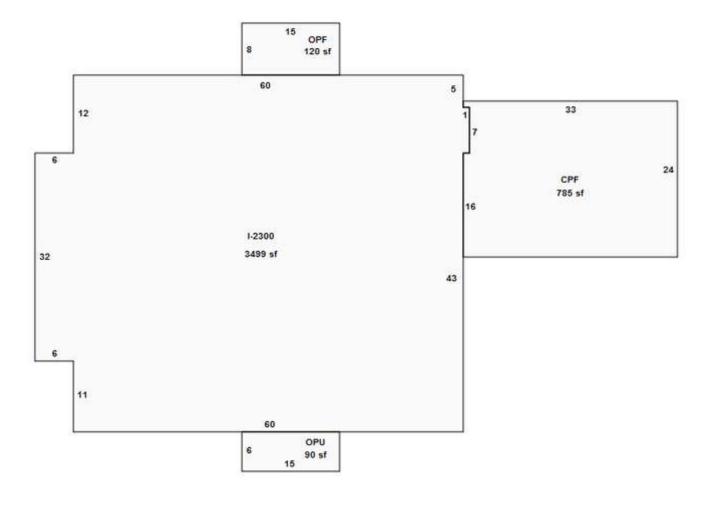

r Park, FL 32789 CITYcommercial.com



CITY Commercial is the agent of the Landlord or Seller of this property and will be paid by the Landlord or Seller. All information furnished with respect to the subject property has been obtained from sources deemed reliable. No representation as to accuracy thereof is made. This offering is subject to errors, omissions, prior sales or withdrawal without notice.





**LEE ZERIVITZ, SIOR, CCIM** Managing Partner 407.644.CITY lee@citycommercial.com **CITY COMMERCIAL** 1101 Symonds Ave. Winter Park, FL 32789 CITYcommercial.com









**LEE ZERIVITZ, SIOR, CCIM** Managing Partner 407.644.CITY lee@citycommercial.com

**CITY COMMERCIAL** 1101 Symonds Ave. Winter Park, FL 32789 CITYcommercial.com



997 W. BROADWAY ST. | OVIEDO, FL 32765

## Space Plan



#### **LEE ZERIVITZ, SIOR, CCIM** Managing Partner 407.644.CITY lee@citycommercial.com

#### CITY COMMERCIAL



### Aerial

Seminole County Property Appraiser



#### **LEE ZERIVITZ, SIOR, CCIM** Managing Partner 407.644.CITY lee@citycommercial.com

CITY COMMERCIAL



### Location Map



**LEE ZERIVITZ, SIOR, CCIM** Managing Partner 407.644.CITY lee@citycommercial.com CITY COMMERCIAL



### Demographics



| POPULATION           | 1 MILE | 3 MILES | 5 MILES |
|----------------------|--------|---------|---------|
| Total Population     | 3,651  | 43,034  | 117,657 |
| Average age          | 40.4   | 36.7    | 35.2    |
| Average age (Male)   | 34.8   | 35.0    | 33.7    |
| Average age (Female) | 43.1   | 37.8    | 36.3    |

| HOUSEHOLDS & INCOME | 1 MILE    | 3 MILES   | 5 MILES   |
|--