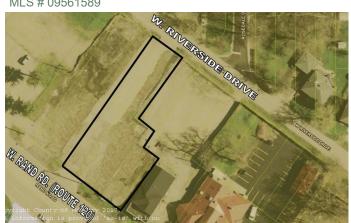

## 222 W. RAND ROAD (RT 120) LAKEMOOR, IL 60051

### VACANT LAND — 0.39 ACRE

REDUCED \$69,000 \$64,500 (\$3.75 psf)

#### **Commercial Development Land on Route 120**

0.39 acre of commercial land for sale in Lakemoor directly across from Lily Lake on busy Route 120 (Rand Road). Plans for development in the nearby area include a Dunkin Donuts and other retail establishments. 6 lots of contiguous land available totaling 0.39 acre or 17,195 SF. There is 100 feet of frontage on Route 120 and 50 feet of frontage on Riverside Drive. Utilities and water/sewer nearby for possible hookup. Only \$3.75 psf.

### **SPECIFICATIONS**

| Description          | Commercial Land                        |  |  |
|----------------------|----------------------------------------|--|--|
| Land Size            | 0.39 Acre (17,195 SF)                  |  |  |
| Topography           | Level                                  |  |  |
| Environmental Status | TBA                                    |  |  |
| Utilities            | To Site                                |  |  |
| Sewer/Water          | Nearby                                 |  |  |
| Frontage Dimensions  | 100' on Route 120                      |  |  |
| Zoning               | C4 and C2                              |  |  |
| Real Estate Taxes    | \$1,429.14 (2020)                      |  |  |
| PIN Numbers          | 10-32-481-008, 007, 067, 068, 069, 070 |  |  |