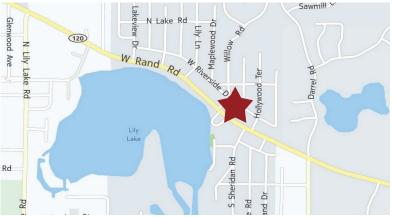

## 222 W. RAND ROAD (RT 120) LAKEMOOR, IL 60051

#### **Commercial Development Land on Route 120**

0.39 acre of commercial land for sale in Lakemoor directly across from Lily Lake on busy Route 120 (Rand Road). Plans for development in the nearby area include a Dunkin Donuts and other retail establishments. 6 lots of contiguous land available totaling 0.39 acre or 17,195 SF. There is 100 feet of frontage on Route 120 and 50 feet of frontage on Riverside Drive. Utilities and water/sewer nearby for possible hookup. Only \$3.75 psf.