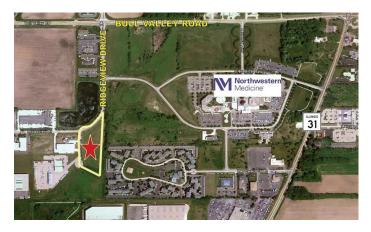

### **INDUSTRIAL LAND — 4.1 ACRES**

#### **4.1 ACRES INDUSTRIAL SITE** HUGE PRICE REDUCTION

Ready to build in McHenry County's premier Inland Industrial Park. City water and sewer to site. Level lot with off-site retention. Low, low taxes after being reduced in 2019 due to property use as Agricultural. Sale price reduced to only \$1.34 psf. Easy access to Route 31.