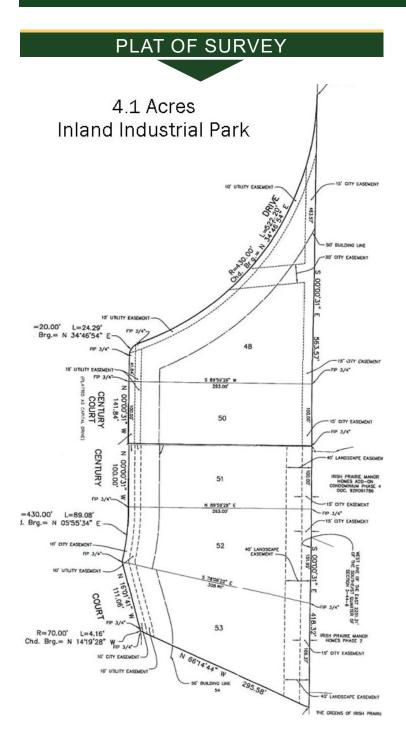

#### **SPECIFICATIONS**

| DescriptionIndustrial Building SiteLand Size4.1 Acres (178,596 SF)TopographyFlatTopographyFlatEnvironmental StatusTBDUtilitiesTo SiteSewer/WaterCityFrontage Dimensions522'ZoningIndustrialReal Estate Taxes\$181.54 (2020)Association Dues\$1,597.75PIN Number14-03-460-001,<br>002, 003, 004, 005 |                      |                          |
|-----------------------------------------------------------------------------------------------------------------------------------------------------------------------------------------------------------------------------------------------------------------------------------------------------|----------------------|--------------------------|
| TopographyFlatEnvironmental StatusTBDUtilitiesTo SiteSewer/WaterCityFrontage Dimensions522'ZoningIndustrialReal Estate Taxes\$181.54 (2020)Association Dues\$1,597.75PIN Number14-03-460-001,                                                                                                       | Description          | Industrial Building Site |
| Environmental Status TBD<br>Utilities To Site<br>Sewer/Water City<br>Frontage Dimensions 522'<br>Zoning Industrial<br>Real Estate Taxes \$181.54 (2020)<br>Association Dues \$1,597.75<br>PIN Number 14-03-460-001,                                                                                 | Land Size            | 4.1 Acres (178,596 SF)   |
| UtilitiesTo SiteSewer/WaterCityFrontage Dimensions522'ZoningIndustrialReal Estate Taxes\$181.54 (2020)Association Dues\$1,597.75PIN Number14-03-460-001,                                                                                                                                            | Topography           | Flat                     |
| Sewer/WaterCityFrontage Dimensions522'ZoningIndustrialReal Estate Taxes\$181.54 (2020)Association Dues\$1,597.75PIN Number14-03-460-001,                                                                                                                                                            | Environmental Status | TBD                      |
| Frontage Dimensions522'ZoningIndustrialReal Estate Taxes\$181.54 (2020)Association Dues\$1,597.75PIN Number14-03-460-001,                                                                                                                                                                           | Utilities            | To Site                  |
| Zoning Industrial<br>Real Estate Taxes \$181.54 (2020)<br>Association Dues \$1,597.75<br>PIN Number 14-03-460-001,                                                                                                                                                                                  | Sewer/Water          | City                     |
| Real Estate Taxes\$181.54 (2020)Association Dues\$1,597.75PIN Number14-03-460-001,                                                                                                                                                                                                                  | Frontage Dimensions  | 522'                     |
| Association Dues \$1,597.75<br>PIN Number 14-03-460-001,                                                                                                                                                                                                                                            | Zoning               | Industrial               |
| PIN Number 14-03-460-001,                                                                                                                                                                                                                                                                           | Real Estate Taxes    | \$181.54 (2020)          |
| PIN NUmber                                                                                                                                                                                                                                                                                          | Association Dues     | \$1,597.75               |
|                                                                                                                                                                                                                                                                                                     | PIN Number           |                          |