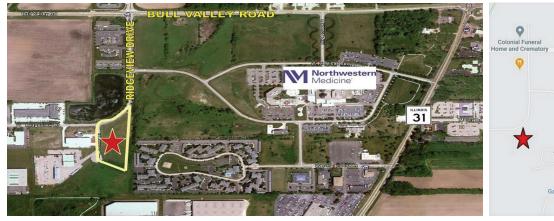

### **INDUSTRIAL LAND — 4.1 ACRES**

#### **4.1 ACRES INDUSTRIAL SITE** HUGE PRICE REDUCTION

Ready to build in McHenry County's premier Inland Industrial Park. City water and sewer to site. Level lot with off-site retention. Low, low taxes after being reduced in 2019 due to property use as Agricultural. Sale price reduced to only \$1.34 psf. Easy access to Route 31.

#### **SPECIFICATIONS**

| DescriptionIndustrial Building SiteLand Size4.1 Acres (178,596 SF)TopographyFlatTopographyFlatEnvironmental StatusTBDUtilitiesTo SiteSewer/WaterCityFrontage Dimensions522'ZoningIndustrialReal Estate Taxes\$181.54 (2020)Association Dues\$1,597.75PIN Number14-03-460-001,<br>002, 003, 004, 005 |                      |                          |
|-----------------------------------------------------------------------------------------------------------------------------------------------------------------------------------------------------------------------------------------------------------------------------------------------------|----------------------|--------------------------|
| TopographyFlatEnvironmental StatusTBDUtilitiesTo SiteSewer/WaterCityFrontage Dimensions522'ZoningIndustrialReal Estate Taxes\$181.54 (2020)Association Dues\$1,597.75PIN Number14-03-460-001,                                                                                                       | Description          | Industrial Building Site |
| Environmental Status TBD<br>Utilities To Site<br>Sewer/Water City<br>Frontage Dimensions 522'<br>Zoning Industrial<br>Real Estate Taxes \$181.54 (2020)<br>Association Dues \$1,597.75<br>PIN Number 14-03-460-001,                                                                                 | Land Size            | 4.1 Acres (178,596 SF)   |
| UtilitiesTo SiteSewer/WaterCityFrontage Dimensions522'ZoningIndustrialReal Estate Taxes\$181.54 (2020)Association Dues\$1,597.75PIN Number14-03-460-001,                                                                                                                                            | Topography           | Flat                     |
| Sewer/WaterCityFrontage Dimensions522'ZoningIndustrialReal Estate Taxes\$181.54 (2020)Association Dues\$1,597.75PIN Number14-03-460-001,                                                                                                                                                            | Environmental Status | TBD                      |
| Frontage Dimensions522'ZoningIndustrialReal Estate Taxes\$181.54 (2020)Association Dues\$1,597.75PIN Number14-03-460-001,                                                                                                                                                                           | Utilities            | To Site                  |
| Zoning Industrial<br>Real Estate Taxes \$181.54 (2020)<br>Association Dues \$1,597.75<br>PIN Number 14-03-460-001,                                                                                                                                                                                  | Sewer/Water          | City                     |
| Real Estate Taxes\$181.54 (2020)Association Dues\$1,597.75PIN Number14-03-460-001,                                                                                                                                                                                                                  | Frontage Dimensions  | 522'                     |
| Association Dues \$1,597.75<br>PIN Number 14-03-460-001,                                                                                                                                                                                                                                            | Zoning               | Industrial               |
| PIN Number 14-03-460-001,                                                                                                                                                                                                                                                                           | Real Estate Taxes    | \$181.54 (2020)          |
| PIN NUmber                                                                                                                                                                                                                                                                                          | Association Dues     | \$1,597.75               |
|                                                                                                                                                                                                                                                                                                     | PIN Number           |                          |