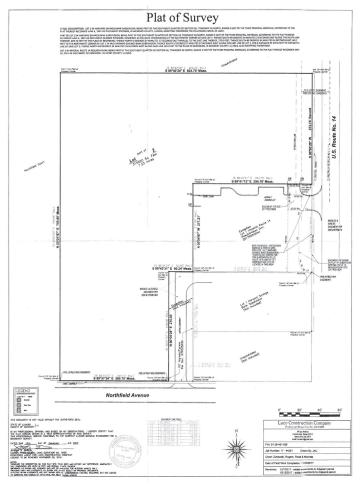

## SPECIFICATIONS

| Description          | L-Shaped<br>Commercial Parcel               |
|----------------------|---------------------------------------------|
| Land Size            | 7.23 Acres (314,939 SF)                     |
| Topography           | Level                                       |
| Environmental Status | TBA                                         |
| Utilities            | To Site                                     |
| Sewer/Water          | City                                        |
| Frontage Dimensions  | 272' on Route 14<br>269' on Northfield Ave. |
| Zoning               | B-2                                         |
| Real Estate Taxes    | TBD (Currently exempt)                      |
| Possession           | At Closing                                  |
| PIN Number           | 01-26-451-026                               |
|                      |                                             |