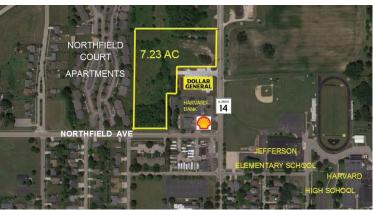

## 7.23 Acres Commercial Land

Superbly priced city of Harvard owned L-shaped, B-2 zoned land, wrapped around Shell Gas, Harvard State Bank and Dollar General, and backed up to residential. 272' frontage on Route 14 and 269' frontage on Northfield Avenue. Ideal for mixed-use project, located in an Enterprise Zone which provides significant benefits to a developer. With the Northfield Court Apartments behind this property, a self-storage project is possible with a special use permit. Easy city to work with, who will lay out the red carpet for you and doesn't know the meaning of red tape. MAI appraisal on file at the asking price. Only  $65\phi$  psf.

## SPECIFICATIONS

| Description          | L-Shaped<br>Commercial Parcel               |
|----------------------|---------------------------------------------|
| Land Size            | 7.23 Acres (314,939 SF)                     |
| Topography           | Level                                       |
| Environmental Status | TBA                                         |
| Utilities            | To Site                                     |
| Sewer/Water          | City                                        |
| Frontage Dimensions  | 272' on Route 14<br>269' on Northfield Ave. |
| Zoning               | B-2                                         |
| Real Estate Taxes    | TBD (Currently exempt)                      |
| Possession           | At Closing                                  |
| PIN Number           | 01-26-451-026                               |
|                      |                                             |