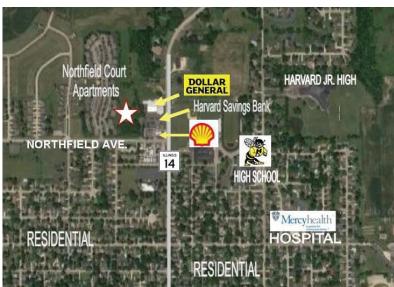

## 7.23 Acres Commercial Land

Superbly priced city of Harvard owned L-shaped, B-2 zoned land, wrapped around Shell Gas, Harvard State Bank and Dollar General, and backed up to residential. 272' frontage on Route 14 and 269' frontage on Northfield Avenue. Ideal for mixed-use project, located in an Enterprise Zone which provides significant benefits to a developer. With the Northfield Court Apartments behind this property, a self-storage project is possible with a special use permit. Easy city to work with, who will lay out the red carpet for you and doesn't know the meaning of red tape. MAI appraisal on file at the asking price. Only  $65\phi$  psf.