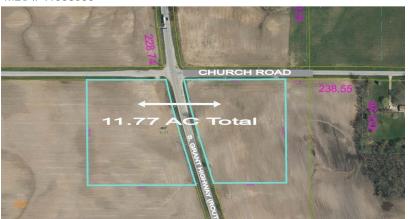

### LAND - 11.77 ACRES

# 2 Corner Lots Totaling 11.77 Acres (10 Acres Usable)

Two corner lots separated by Grant Highway in Marengo just north of I-90 interchange and south of Church Road.

Lot can be sold in its entirety or separated into two 5 acre parcels (currently one PIN#). Ideal site for retail, gas station, etc.

#### **SPECIFICATIONS**

| Description          | Two Corner Lots                      |
|----------------------|--------------------------------------|
| Land Size            | 11.77 Acres<br>10 Acres Usable       |
| Topography           | Flat                                 |
| Environmental Status | TBD AG Land                          |
| Utilities            | Nearby                               |
| Sewer/Water          | Well - Required<br>Septic - Required |
| Frontage Dimensions  | SWC ±365'<br>SEC ±517'               |
| Zoning               | В3                                   |
| Real Estate Taxes    | \$211.04 (2020)                      |
| PIN Number           | 17-28-400-007                        |