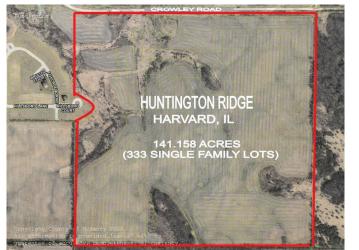

# 141.158 ACRES (333 LOTS)

### 333 Lots Residential Subdivision Land

Fantastic opportunity available for builder or possibly a group of builders to come together and purchase this platted subdivision. 2,660 SF of frontage on south side of Crowley Road, zoned for detached single family residential use. Has been platted as the Huntington Ridge Subdivision with 333 sites, zoned R2 Residential District. See attached parcel numbers and plat. Located south of an unpaved portion of Crowley Road, 1/4 mile east of the paved intersection of Crowley and Harvard Hills Road. Adjacent to the subject on the west is a residential subdivision known as Huntington Ridge Estates. 2.5 miles NE of Harvard's downtown area. \$8,749/acre.

### SPECIFICATIONS

| Description          | Residential Subdivision Land |
|----------------------|------------------------------|
| Land Size            | 141.158 AC (6,148,842 SF)    |
| Topography           | Level                        |
| Environmental Status | TBD                          |
| Utilities            | Nearby                       |
| Sewer/Water          | N/A                          |
| Frontage Dimensions  | ±2,660 SF on Crowley Road    |
| Zoning               | R2 Residential District      |
| Real Estate Taxes    | TBD                          |
| Possession           | At Closing                   |
| PIN Number           | Multiple (333 Lots)          |