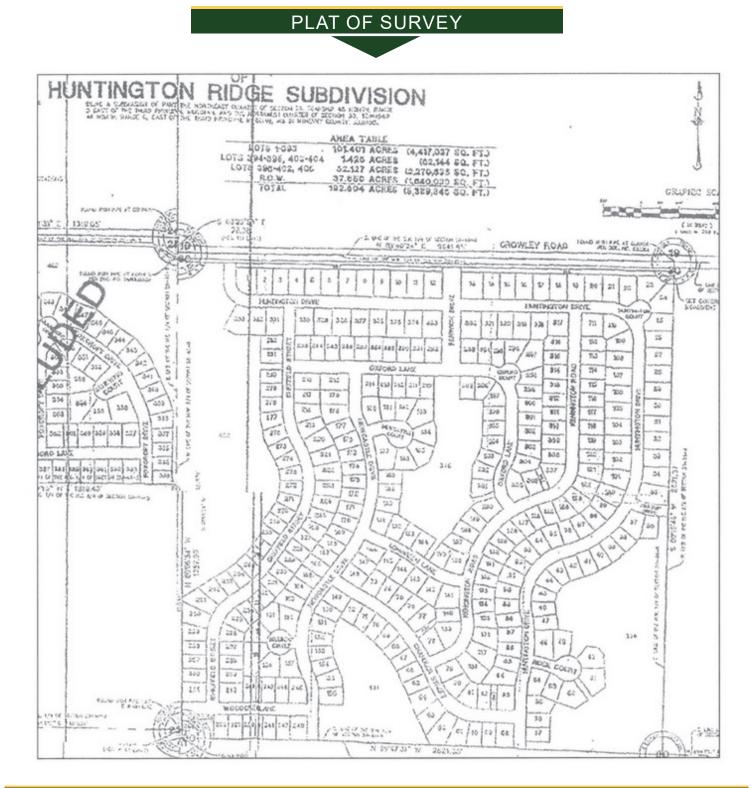

# 141.158 ACRES (333 LOTS)

### 333 Lots Residential Subdivision Land

Fantastic opportunity available for builder or possibly a group of builders to come together and purchase this platted subdivision. 2,660 SF of frontage on south side of Crowley Road, zoned for detached single family residential use. Has been platted as the Huntington Ridge Subdivision with 333 sites, zoned R2 Residential District. See attached parcel numbers and plat. Located south of an unpaved portion of Crowley Road, 1/4 mile east of the paved intersection of Crowley and Harvard Hills Road. Adjacent to the subject on the west is a residential subdivision known as Huntington Ridge Estates. 2.5 miles NE of Harvard's downtown area. \$8,749/acre.

### SPECIFICATIONS

| Description          | Residential Subdivision Land |
|----------------------|------------------------------|
| Land Size            | 141.158 AC (6,148,842 SF)    |
| Topography           | Level                        |
| Environmental Status | TBD                          |
| Utilities            | Nearby                       |
| Sewer/Water          | N/A                          |
| Frontage Dimensions  | ±2,660 SF on Crowley Road    |
| Zoning               | R2 Residential District      |
| Real Estate Taxes    | TBD                          |
| Possession           | At Closing                   |
| PIN Number           | Multiple (333 Lots)          |