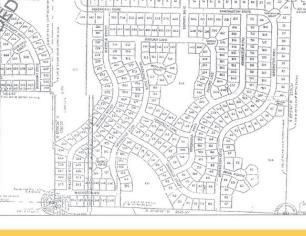

# 141.158 ACRES (333 LOTS)

### 333 Lots Residential Subdivision Land

Fantastic opportunity available for builder or possibly a group of builders to come together and purchase this platted subdivision. 2,660 SF of frontage on south side of Crowley Road, zoned for detached single family residential use. Has been platted as the Huntington Ridge Subdivision with 333 sites, zoned R2 Residential District. See attached parcel numbers and plat. Located south of an unpaved portion of Crowley Road, 1/4 mile east of the paved intersection of Crowley and Harvard Hills Road. Adjacent to the subject on the west is a residential subdivision known as Huntington Ridge Estates. 2.5 miles NE of Harvard's downtown area. \$8,749/acre.

### SPECIFICATIONS

| Description          | Residential Subdivision Land |
|----------------------|------------------------------|
| Land Size            | 141.158 AC (6,148,842 SF)    |
| Topography           | Level                        |
| Environmental Status | TBD                          |
| Utilities            | Nearby                       |
| Sewer/Water          | N/A                          |
| Frontage Dimensions  | ±2,660 SF on Crowley Road    |
| Zoning               | R2 Residential District      |
| Real Estate Taxes    | TBD                          |
| Possession           | At Closing                   |
| PIN Number           | Multiple (333 Lots)          |