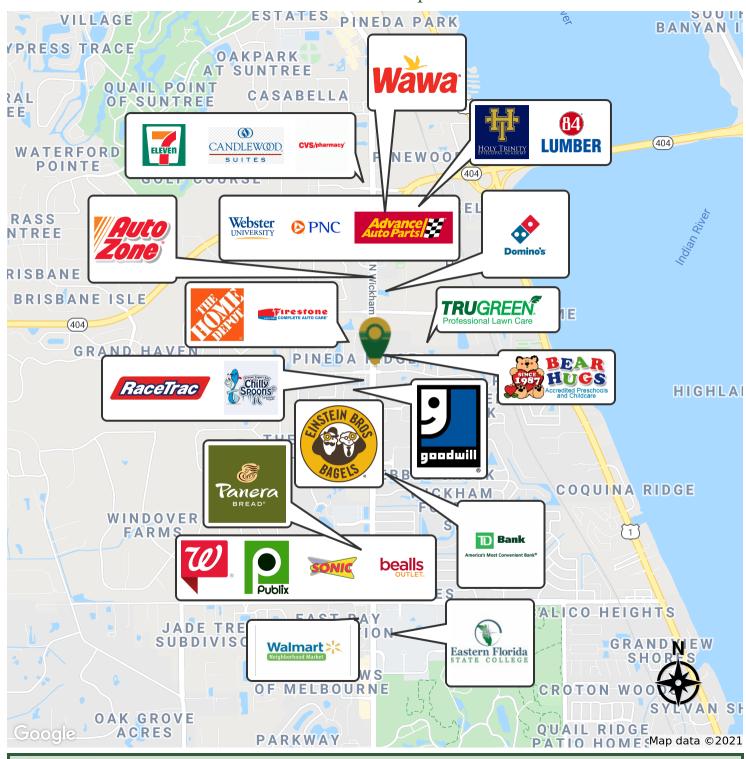

s approximately halfway between the Melbourne International Airport & Viera and is surrounded by countless

residential, retail, and office developments. Interstate 95, US1 & Pineda Causeway are close by which makes this property easily accessible from the rest of Brevard

Located at the northeast corner of the high-traffic Wickham Road & Mariah

County. Make this the future home for your business today!!



Zoning:

### Michael S. Ullian, President, CCIM, SIOR

**Zachary Ullian** 

Licensed Real Estate Broker Cell: 321.258.7556 mike@ullianrealty.com

Licensed Real Estate Sales Associate Cell: 321.750.3439 zach@ullianrealty.com



The Ullian Realty Corporation

1800 Penn Street

Melbourne, FL 32901 321.729.9900

ullianrealty.com

## 4999 N. Wickham Road

Melbourne, FL 32940

Retailer Map





### Michael S. Ullian, President, CCIM, SIOR

Licensed Real Estate Broker Cell: 321.258.7556 mike@ullianrealty.com

Licensed Real Estate Sales Associate Cell: 321.750.3439 zach@ullianrealty.com

**Zachary Ullian** 



# ${\it The}\,ULLIAN\,\,REALTY_{\it Corporation}$

## 4999 N. Wickham Road

Melbourne, FL 32940

Survey





### Michael S. Ullian, President, CCIM, SIOR

Licensed Real Estate Broker Cell: 321.258.7556 mike@ullianrealty.com

## **Zachary Ullian**

Licensed Real Estate Sales Associate Cell: 321.750.3439 zach@ullianrealty.com



# ${\it The}\, ULLIAN\,\,REALTY_{\it Corporation}$

## 4999 N. Wickham Road

Melbourne, FL 32940

Building Sketch & Interior







### Michael S. Ullian, President, CCIM, SIOR

Licensed Real Estate Broker Cell: 321.258.7556 mike@ullianrealty.com

#