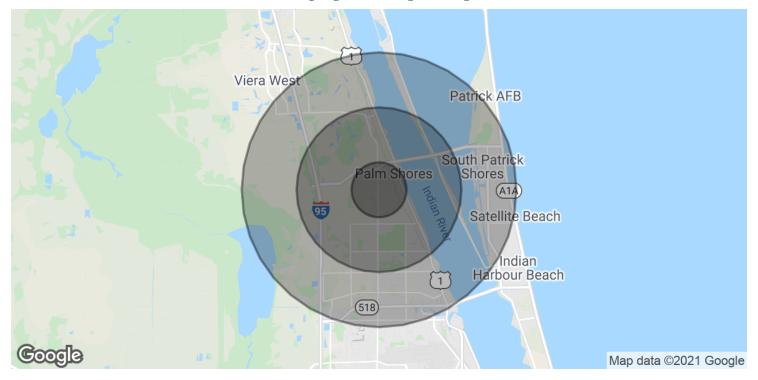

## 4999 N. Wickham Road

Melbourne, FL 32940

Demographics Map & Report

| POPULATION           | 1 MILE | 3 MILES | 5 MILES |
|----------------------|--------|---------|---------|
| Total Population     | 4,760  | 40,063  | 97,483  |
| Average age          | 45.8   | 45.6    | 44.9    |
| Average age (Male)   | 46.1   | 44.7    | 43.8    |
| Average age (Female) | 45.6   | 46.4    | 45.9    |