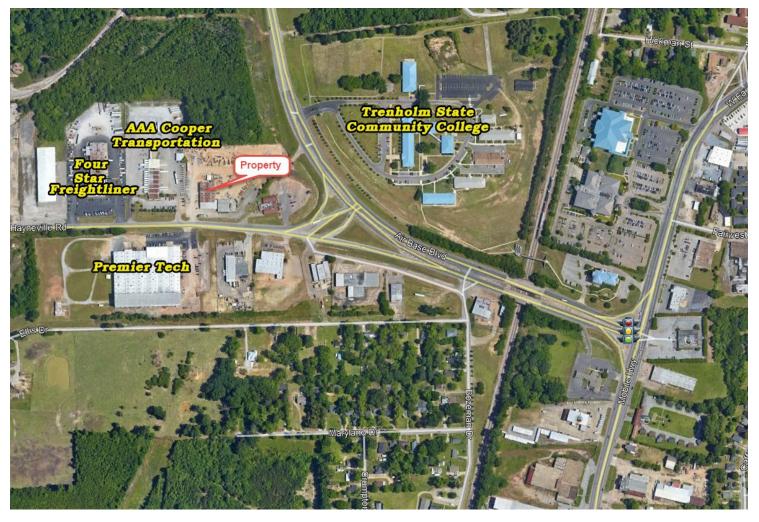

## PRICED TO SELL!

Outstanding industrial property located off Air Base Boulevard on Hayneville Road. Office and warehouse with 14' x 14' and 16' x 16' roll-up doors. Offers many amenities for industrial/manufacturing use. **SHOWN BY APPOINTMENT ONLY**. Contact John Stanley, CCIM, for more information at (334) 271-2475.