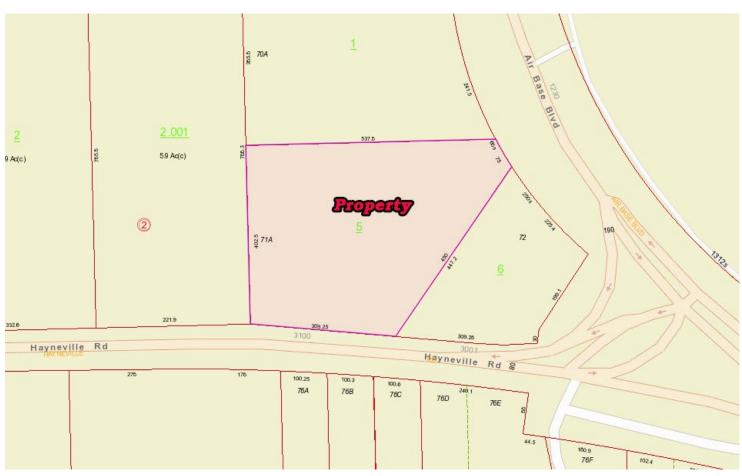

## PRICE REDUCED

Sale Price: \$425,000.00 Building Area: ± 16,628 S.F. Land Size: + 4.38 Acres

**Zoning:** M-3 (General Industrial)

Parking: Adequate On-Site

Best Use: Equipment/Industrial/Retail

Visibility: Excellent
Possession: Immediate
Listing Type: Exclusive