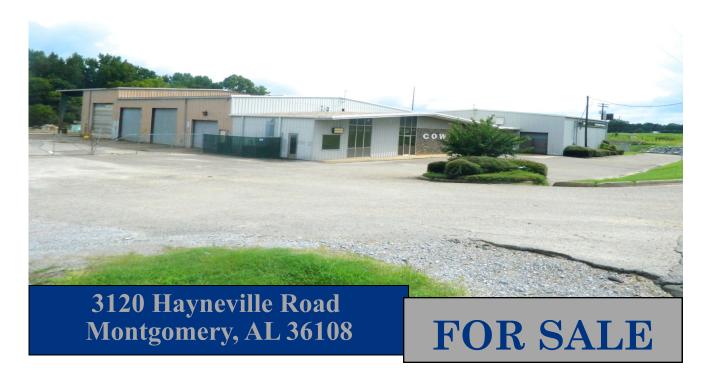

## PRICE REDUCED

Sale Price: \$425,000.00 Building Area: ± 16,628 S.F. Land Size: + 4.38 Acres

**Zoning:** M-3 (General Industrial)

Parking: Adequate On-Site

Best Use: Equipment/Industrial/Retail

Visibility: Excellent
Possession: Immediate
Listing Type: Exclusive

## PRICED TO SELL!

Outstanding industrial property located off Air Base Boulevard on Hayneville Road. Office and warehouse with 14' x 14' and 16' x 16' roll-up doors. Offers many amenities for industrial/manufacturing use. **SHOWN BY APPOINTMENT ONLY**. Contact John Stanley, CCIM, for more information at (334) 271-2475.