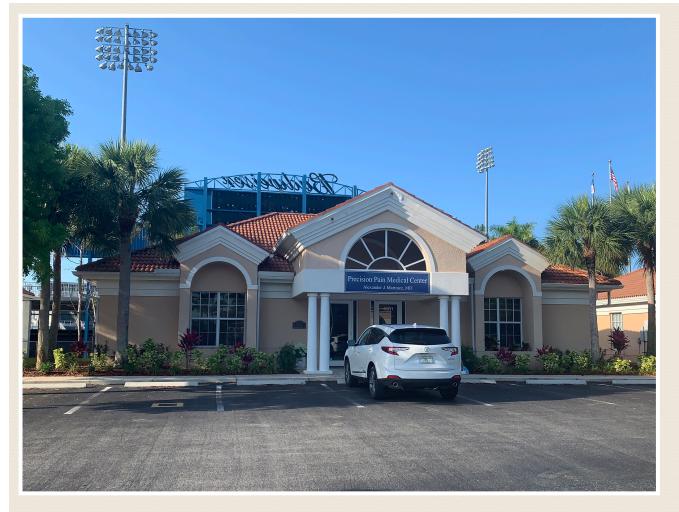

Property Information: Located within

International Center, a medical/professional office park consisting of 13 buildings with ample parking. Office is less than 1 mile from Gulf Coast Medical Center and in close proximity to I-75 and SW Florida International Airport . . . with the Lee County Sports Complex in your backyard! Easily accessible from both Plantation Pkwy. and Six Mile Cypress (Ben C Pratt Pkwy).

## 6811 PORTO FINO CIRCLE BUILDING F21 FT. MYERS, FL 33912

## **Building Information:**

A standalone, 2,365 sq. ft. medical office building, built out to accommodate any type of practitioner. Space consists of physician's office, 4 exam/procedure rooms, all with vinyl/wood flooring, waiting room (tile flooring), reception/billing area, staff lounge/kitchen, 2 ADA restrooms. Granite countertops in all exam rooms, nurses station and front office work area.