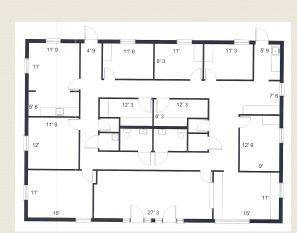

## **Building Information:**

A standalone, 2,365 sq. ft. medical office building, built out to accommodate any type of practitioner. Space consists of physician's office, 4 exam/procedure rooms, all with vinyl/wood flooring, waiting room (tile flooring), reception/billing area, staff lounge/kitchen, 2 ADA restrooms. Granite countertops in all exam rooms, nurses station and front office work area.