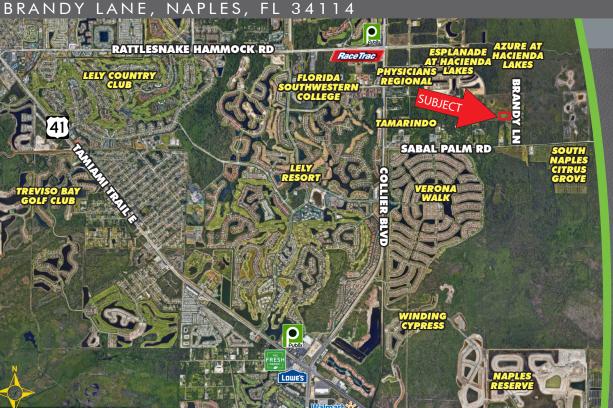

### PRICE: \$250,000 @ \$1.07 PSF (\$46,816/Acre)

- **SIZE:** 5.34± Acres (680'± x 340'±)
- **LOCATION:** Brandy Lane is located off Sabal Palm Road just 1.3± miles east of Collier Boulevard and 2.5± miles from the intersection of Collier Boulevard & US 41
- **ZONING:** A Agriculture (Collier County)
- **F.L.U.:** A Agriculture RFMUO (Rural Fringe Mixed-Use Overlay)-NRPA (Natural Resources Protection Act)-Sending
- **RE TAXES:** \$117.01 (2020) Agricultural Exemption

#### 5.34± ACRE SITE-

Great fully fenced homesite in a quiet, secluded neighborhood. Golden opportunity for developers seeking land assemblage with adjacent 26± acres. Located in a flourishing area of Naples off Sabal Palm Road just east of Collier Boulevard between US 41 and I-75. Close proximity to shopping and restaurants, as well as easy access to the beaches.

### HIGHLIGHTS

CONSULTANTS

Fully fenced

Commercial Real Estate Consultants, LLC

 At the NE corner of Collier Boulevard and Sabal Palm Road, DR Horton is building Tamarindo, a 251 unit development