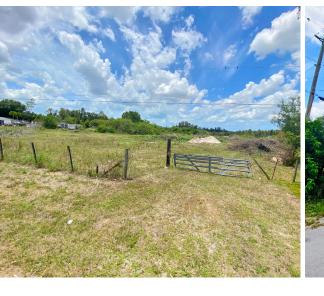

#### 5.34± ACRE SITE-

Great fully fenced homesite in a quiet, secluded neighborhood. Golden opportunity for developers seeking land assemblage with adjacent 26± acres. Located in a flourishing area of Naples off Sabal Palm Road just east of Collier Boulevard between US 41 and I-75. Close proximity to shopping and restaurants, as well as easy access to the beaches.

### HIGHLIGHTS

CONSULTANTS

Fully fenced

Commercial Real Estate Consultants, LLC

 At the NE corner of Collier Boulevard and Sabal Palm Road, DR Horton is building Tamarindo, a 251 unit development