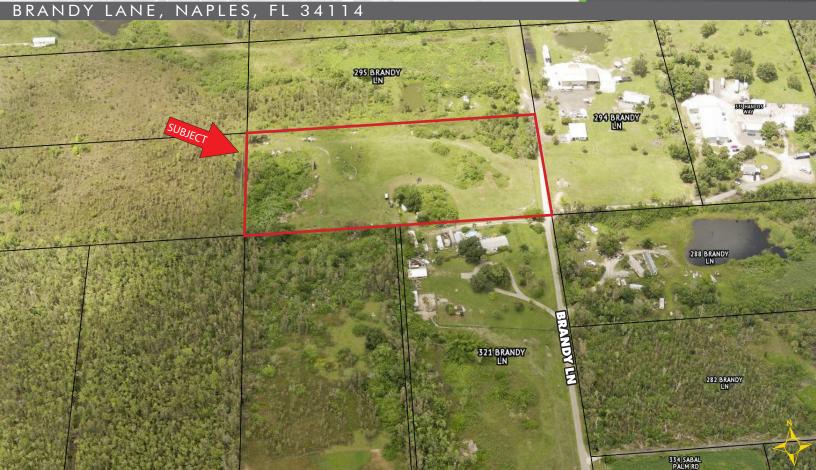

### PRICE: \$250,000 @ \$1.07 PSF (\$46,816/Acre)

- **SIZE:** 5.34± Acres (680'± x 340'±)
- **LOCATION:** Brandy Lane is located off Sabal Palm Road just 1.3± miles east of Collier Boulevard and 2.5± miles from the intersection of Collier Boulevard & US 41
- **ZONING:** A Agriculture (Collier County)
- **F.L.U.:** A Agriculture RFMUO (Rural Fringe Mixed-Use Overlay)-NRPA (Natural Resources Protection Act)-Sending
- **RE TAXES:** \$117.01 (2020) Agricultural Exemption

#### PARCEL ID: 00438200003

#### 5.34± ACRE SITE-

Great fully fenced homesite in a quiet, secluded neighborhood. Golden opportunity for developers seeking land assemblage with adjacent 26± acres. Located in a flourishing area of Naples off Sabal Palm Road just east of Collier Boulevard between US 41 and I-75. Close proximity to shopping and restaurants, as well as easy access to the beaches.