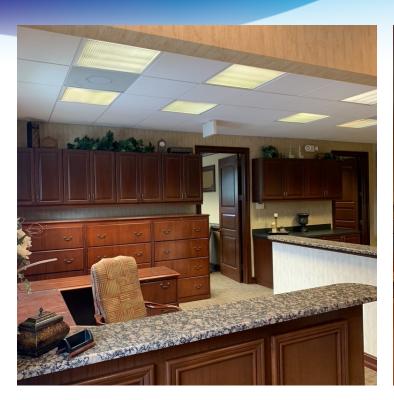

# **EXECUTIVE SUMMARY**

• 7332 Office Park Place #101 Melbourne, FL 32940



### **OFFERING SUMMARY**

Price / SF:

**Sale Price:** \$275,000

\$224.49

Year Built: 2002

**Building Size:** 1,225 SF

**Zoning:** BU-I

**APN#:** 26-36-10-75-\*5.11

### **PROPERTY OVERVIEW**

Office condo 101 available for sale on beautifully kept grounds.

Perfect for an executive office or medical office.

Great location off of Murrell Road and Wickham.

#### **LOCATION OVERVIEW**

Located on corner of Wickham Rd and Murrell Rd

Close Proximity to Viera Courthouse, I-95, Hospital & Avenues Viera

# **ADDITIONAL PHOTOS**

• 7332 Office Park Place #101 Melbourne, FL 32940









#### **ROB BECKNER, SIOR**

Principal 321.722.0707 XII rob@teamlbr.com Lightle Beckner Robison
321.722.0707 • teamlbr.com
70 W. Hibiscus Blvd.,
Melbourne, FL 32901

# **LOCATION MAP**

• 7332 Office Park Place #101 Melbourne, FL 32940



Principal 321.722.0707 XII rob@teamlbr.com Lightle Beckner Robison
321.722.0707 • teamlbr.com
70 W. Hibiscus Blvd.,
Melbourne, FL 32901

# **DEMOGRAPHICS MAP & REPORT**

• 7332 Office Park Place #101 Melbourne, FL 32940



| POPULATION           | I MILE    | 3 MILES   | 5 MILES   |
|----------------------|-----------|-----------|-----------|
| Total Population     | 5,554     | 31,290    | 60,160    |
| Average age          | 45.0      | 46.1      | 45.5      |
| Average age (Male)   | 44.9      | 45.8      | 45.1      |
| Average age (Female) | 4