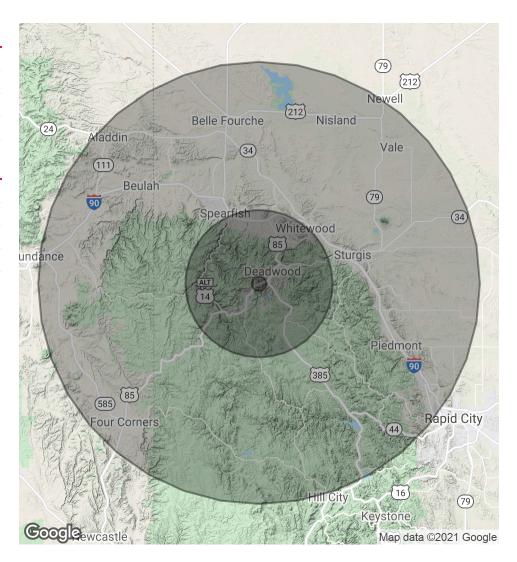

### RANDY OLIVIER, CCIM

FOR SALE RETAIL PROPERTY LOCATION MAP

# **305 W. MAIN STREET**

305 W MAIN STREET, LEAD, SD 57754

FOR SALE

| POPULATION                           | 1 MILE    | 10 MILES     | 30 MILES      |
|--------------------------------------|-----------|--------------|---------------|
| Total Population                     | 41        | 6,294        | 70,906        |
| Average age                          | 39.5      | 40.4         | 41.1          |
| Average age (Male)                   | 33.0      | 38.1         | 39.1          |
| Average age (Female)                 | 47.3      | 43.5         | 42.7          |
| HOUSEHOLDS & INCOME                  | 1 MILE    | 10 MILES     | 30 MILES      |
|                                      |           |              |               |
| Total households                     | 15        | 2,692        | 30,886        |
| Total households # of persons per HH | 15<br>2.7 | 2,692<br>2.3 | 30,886<br>2.3 |
|                                      |           | ,            | ,             |