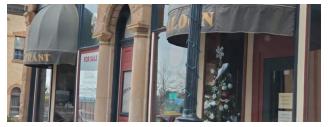

## **PROPERTY OVERVIEW**

Located in the Northern Black Hills of South Dakota, this historic and beautiful four-level 1898 building in Lead, SD is ready for a new owner! Your neighbors include the well-liked Town Hall Inn and the Homestake Opera House and Arts Center. The main level is beautiful, warm, and open, and gives a historic feel - and names itself the Stampmill Restaurant and Saloon. (Liquor license included at this price!) Amazing detail reaches out as you walk around the wooden bar and brick walls and a large fireplace. An amazing outdoor street corner patio can be accessed from the side. The lower level features a second kitchen area, refrigeration, storage, and then a large open room that could be used as a speakeasy, gaming area, or other use. The second floor features two Victorian suites with tall windows and great views! The third floor currently features eight large rooms that need finished; letting you decide if you want big or small suites!