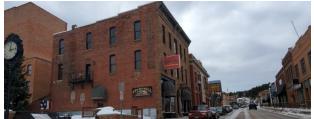

## **PROPERTY OVERVIEW**

Located in the Northern Black Hills of South Dakota, this historic and beautiful four-level 1898 building in Lead, SD is ready for a new owner! Your neighbors include the well-liked Town Hall Inn and the Homestake Opera House and Arts Center. The main level is beautiful, warm, and open, and gives a historic feel - and names itself the Stampmill Restaurant and Saloon. (Liquor license included at this price!) Amazing detail reaches out as you walk around the wooden bar and brick walls and a large fireplace. An amazing outdoor street corner patio can be accessed from the side. The lower level features a second kitchen area, refrigeration, storage, and then a large open room that could be used as a speakeasy, gaming area, or other use. The second floor features two Victorian suites with tall windows and great views! The third floor currently features eight large rooms that need finished; letting you decide if you want big or small suites!

### **PROPERTY HIGHLIGHTS**

- Great corner location along Highway 85
- LIQUOR License is INCLUDED in the sale price