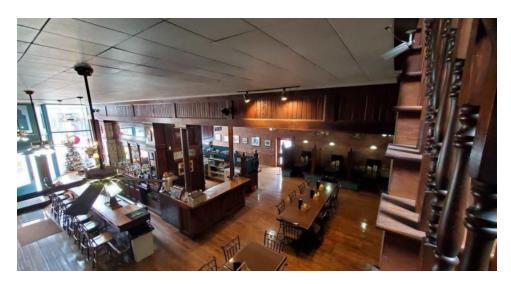

## **PROPERTY OVERVIEW**

Located in the Northern Black Hills of South Dakota, this historic and beautiful four-level 1898 building in Lead, SD is ready for a new owner! Your neighbors include the well-liked Town Hall Inn and the Homestake Opera House and Arts Center. The main level is beautiful, warm, and open, and gives a historic feel - and names itself the Stampmill Restaurant and Saloon. (Liquor license included at this price!) Amazing detail reaches out as you walk around the wooden bar and brick walls and a large fireplace. An amazing outdoor street corner patio can be accessed from the side. The lower level features a second kitchen area, refrigeration, storage, and then a large open room that could be used as a speakeasy, gaming area, or other use. The second floor features two Victorian suites with tall windows and great views! The third floor currently features eight large rooms that need finished; letting you decide if you want big or small suites!