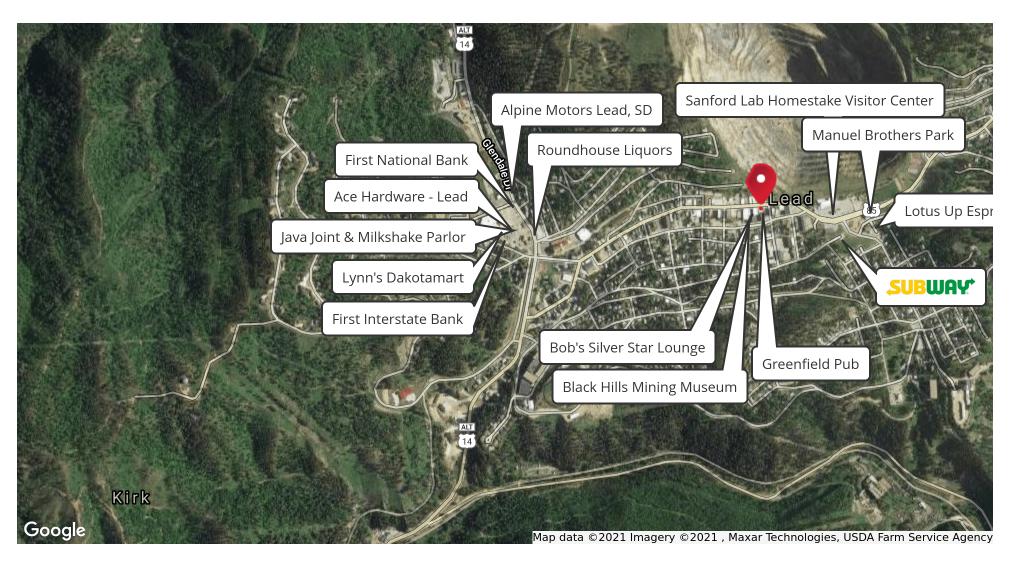

at this price!) Amazing detail reaches out as you walk around the wooden bar and brick walls and a large fireplace. An amazing outdoor street corner patio can be accessed from the side. The lower level features a second kitchen area, refrigeration, storage, and then a large open room that could be used as a speakeasy, gaming area, or other use. The second floor features two Victorian suites with tall windows and great views! The third floor currently features eight large rooms that need finished; letting you decide if you want big or small suites!

### **PROPERTY HIGHLIGHTS**

- Great corner location along Highway 85
- LIQUOR License is INCLUDED in the sale price

### RANDY OLIVIER, CCIM

FOR SALE RETAIL PROPERTY LOCATION MAP

## **305 W. MAIN STREET**

305 W MAIN STREET, LEAD, SD 57754





**RE/MAX ADVANTAGE**Each office independently owned and operated

## RANDY OLIVIER, CCIM

Commercial Broker **0:** 605.343.7653 | **C:** 605.430.6246

randyolivier@remax.net

SD #15377

FOR SALE RETAIL PROPERTY ADDITIONAL PHOTOS

## **305 W. MAIN STREET**

305 W MAIN STREET, LEAD, SD 57754

























## RANDY OLIVIER, CCIM

Commercial Broker **0:** 605.343.7653 | **C:** 605.430.6246
 randyolivier@remax.net
 SD #15377

# **305 W. MAIN STREET**

305 W MAIN STREET, LEAD, SD 57754

FOR SALE

| POPULATION                           | 1 MILE    | 10 MILES     | 30 MILES      |
|--------------------------------------|-----------|--------------|---------------|
| Total Population                     | 41        | 6,294        | 70,906        |
| Average age