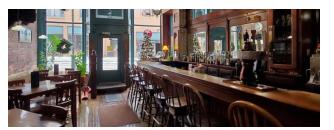

## **PROPERTY OVERVIEW**

Located in the Northern Black Hills of South Dakota, this historic and beautiful four-level 1898 building in Lead, SD is ready for a new owner! Your neighbors include the well-liked Town Hall Inn and the Homestake Opera House and Arts Center. The main level is beautiful, warm, and open, and gives a historic feel - and names itself the Stampmill Restaurant and Saloon. (Liquor license included at this price!) Amazing detail reaches out as you walk around the wooden bar and brick walls and a large fireplace. An amazing outdoor street corner patio can be accessed from the side. The lower level features a second kitchen area, refrigeration, storage, and then a large open room that could be used as a speakeasy, gaming area, or other use. The second floor features two Victorian suites with tall windows and great views! The third floor currently features eight large rooms that need finished; letting you decide if you want big or small suites!

## RANDY OLIVIER, CCIM

Commercial Broker **0:** 605.343.7653 | **C:** 605.430.6246

randyolivier@remax.net

SD #15377

FOR SALE RETAIL PROPERTY ADDITIONAL PHOTOS