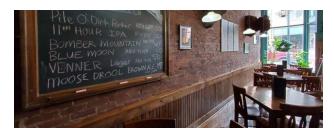

## **PROPERTY OVERVIEW**

Located in the Northern Black Hills of South Dakota, this historic and beautiful four-level 1898 building in Lead, SD is ready for a new owner! Your neighbors include the well-liked Town Hall Inn and the Homestake Opera House and Arts Center. The main level is beautiful, warm, and open, and gives a historic feel - and names itself the Stampmill Restaurant and Saloon. (Liquor license included at this price!) Amazing detail reaches out as you walk around the wooden bar and brick walls and a large fireplace. An amazing outdoor street corner patio can be accessed from the side. The lower level features a second kitchen area, refrigeration, storage, and then a large open room that could be used as a speakeasy, gaming area, or other use. The second floor features two Victorian suites with tall windows and great views! The third floor currently features eight large rooms that need finished; letting you decide if you want big or small suites!