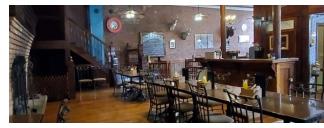

## **PROPERTY OVERVIEW**

Located in the Northern Black Hills of South Dakota, this historic and beautiful four-level 1898 building in Lead, SD is ready for a new owner! Your neighbors include the well-liked Town Hall Inn and the Homestake Opera House and Arts Center. The main level is beautiful, warm, and open, and gives a historic feel - and names itself the Stampmill Restaurant and Saloon. (Liquor license included at this price!) Amazing detail reaches out as you walk around the wooden bar and brick walls and a large fireplace. An amazing outdoor street corner patio can be accessed from the side. The lower level features a second kitchen area, refrigeration, storage, and then a large open room that could be used as a speakeasy, gaming area, or other use. The second floor features two Victorian suites with tall windows and great views! The third floor currently features eight large rooms that need finished; letting you decide if you want big or small suites!