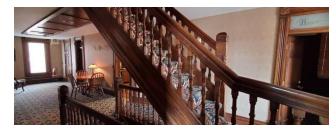

## **PROPERTY OVERVIEW**

Located in the Northern Black Hills of South Dakota, this historic and beautiful four-level 1898 building in Lead, SD is ready for a new owner! Your neighbors include the well-liked Town Hall Inn and the Homestake Opera House and Arts Center. The main level is beautiful, warm, and open, and gives a historic feel - and names itself the Stampmill Restaurant and Saloon. (Liquor license included at this price!) Amazing detail reaches out as you walk around the wooden bar and brick walls and a large fireplace. An amazing outdoor street corner patio can be accessed from the side. The lower level features a second kitchen area, refrigeration, storage, and then a large open room that could be used as a speakeasy, gaming area, or other use. The second floor features two Victorian suites with tall windows and great views! The third floor currently features eight large rooms that need finished; letting you decide if you want big or small suites!