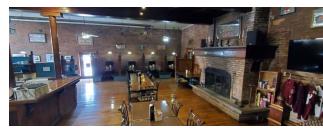

## **PROPERTY OVERVIEW**

Located in the Northern Black Hills of South Dakota, this historic and beautiful four-level 1898 building in Lead, SD is ready for a new owner! Your neighbors include the well-liked Town Hall Inn and the Homestake Opera House and Arts Center. The main level is beautiful, warm, and open, and gives a historic feel - and names itself the Stampmill Restaurant and Saloon. (Liquor license included at this price!) Amazing detail reaches out as you walk around the wooden bar and brick walls and a large fireplace. An amazing outdoor street corner patio can be accessed from the side. The lower level features a second kitchen area, refrigeration, storage, and then a large open room that could be used as a speakeasy, gaming area, or other use. The second floor features two Victorian suites with tall windows and great views! The third floor currently features eight large rooms that need finished; letting you decide if you want big or small suites!