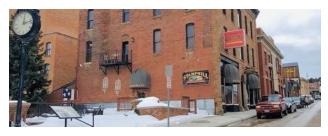

## **305 W. MAIN STREET**

305 W MAIN STREET, LEAD, SD 57754

## **PROPERTY OVERVIEW**

Located in the Northern Black Hills of South Dakota, this historic and beautiful four-level 1898 building in Lead, SD is ready for a new owner! Your neighbors include the well-liked Town Hall Inn and the Homestake Opera House and Arts Center. The main level is beautiful, warm, and open, and gives a historic feel - and names itself the Stampmill Restaurant and Saloon. (Liquor license included at this price!) Amazing detail reaches out as you walk around the wooden bar and brick walls and a large fireplace. An amazing outdoor street corner patio can be accessed from the side. The lower level features a second kitchen area, refrigeration, storage, and then a large open room that could be used as a speakeasy, gaming area, or other use. The second floor features two Victorian suites with tall windows and great views! The third floor currently features eight large rooms that need finished; letting you decide if you want big or small suites!

### **PROPERTY HIGHLIGHTS**

- Great corner location along Highway 85
- LIQUOR License is INCLUDED in the sale price