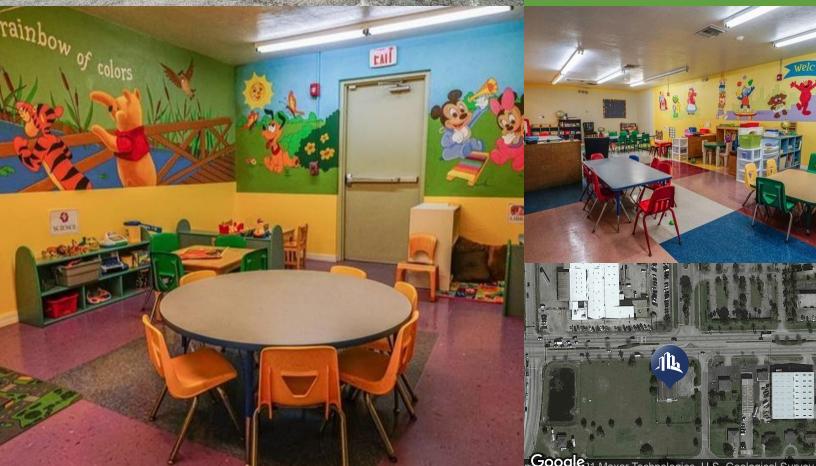

## CALL THERESA TODAY!

- Corner Lot with 4,200/SF
  Freestanding Building!
- 160 Feet of Frontage on MLK Blvd!
- Ingress/Egress from MLK and Barker Blvd!
- Former Daycare! or Redevelopment
  Opportunity!
- 0.7 Acres Fenced! Outdoor Space!
- Commercial Intensive Zoning!
- 5 Minutes To Downtown Ft Myers!
- 3 Minutes To I-75 N and S Bound!
- !Habla Espanol!