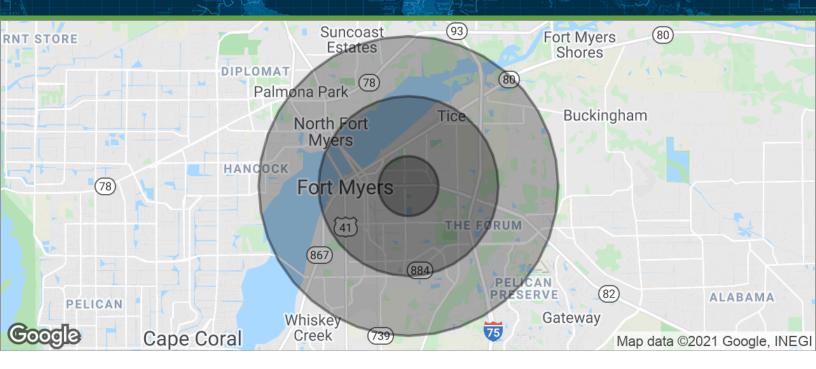

## Direct Exposure - Downtown Ft. Myers

3696 DR MARTIN LUTHER KING JR BLVD, FORT MYERS, FL 33916

**Special Purpose Property** 

**FOR SALE** 

| POPULATION                              | 1 MILE              | 3 MILES                  | 5 MILES                  |
|-----------------------------------------|---------------------|--------------------------|--------------------------|
| Total population                        | 8,516               | 50,352                   | 104,972                  |
| Median age                              | 28.9                | 33.2                     | 38.9                     |
| Median age (Male)                       | 29.6                | 32.1                     | 37.9                     |
| Median age (Female)                     | 28.6                | 34.2                     | 39.8                     |
|                                         |                     |                          |                          |
| HOUSEHOLDS & INCOME                     | 1 MILE              | 3 MILES                  | 5 MILES                  |
| HOUSEHOLDS & INCOME<br>Total households | <b>1 MILE</b> 2,681 | <b>3 MILES</b><br>18,064 | <b>5 MILES</b><br>41,809 |
|                                         |                     |                          |                          |
| Total households                        | 2,681               | 18,064                   | 41,809                   |

\* Demographic data derived from 2010 US Census

Theresa Blauch-Mitchell, CCIM 1922 VICTORIA AVE STE A FT MYERS, FL 33901 239.265.2628 theresa@ccim.net FL #BK3202944

Each office independently owned and operated.