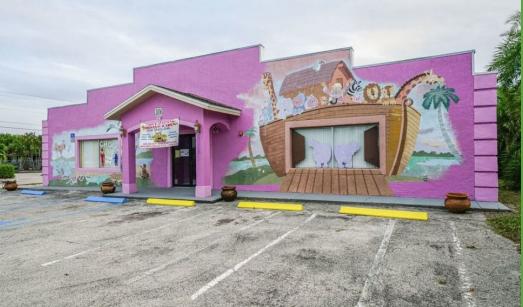

## Direct Exposure - Downtown Ft. Myers

3696 DR MARTIN LUTHER KING JR BLVD, FORT MYERS, FL 33916

## FOR SALE \$336,000 Special Purpose Property

## CALL THERESA TODAY!

- Corner Lot with 4,200/SF
  Freestanding Building!
- 160 Feet of Frontage on MLK Blvd!
- Ingress/Egress from MLK and Barker Blvd!
- Former Daycare! or Redevelopment
  Opportunity!
- 0.7 Acres Fenced! Outdoor Space!
- Commercial Intensive Zoning!
- 5 Minutes To Downtown Ft Myers!
- 3 Minutes To I-75 N and S Bound!
- !Habla Espanol!