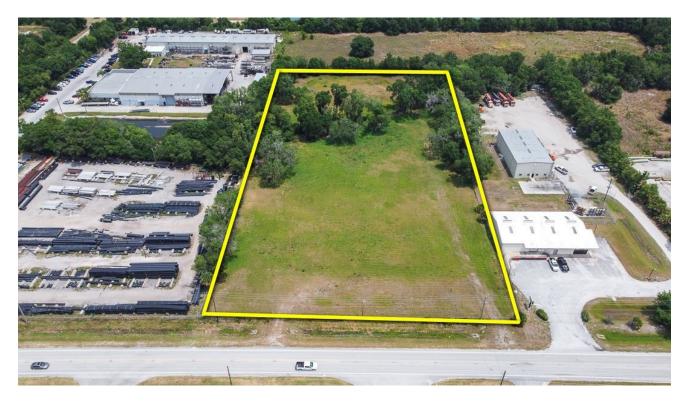

# **AERIAL PHOTOS**

## SUBJECT PROPERTY

#### **FEATURES**

\* 4.8+/- Gross Acres. Property is fenced.
Zoning/Land Use: I-2/BP (Business Park) warehouse uses
Located across from Lakeland Linder International Airport
\* Located 5 miles south of full interchange off I-4 at Exit 25
\* Between Tampa & Orlando in Lakeland, Florida