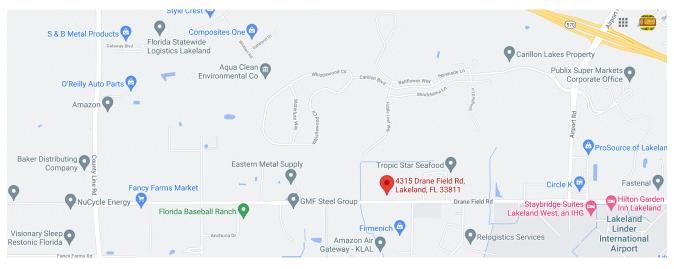

## MAPS LAKELAND FLORIDA

#### 4315-4325 Drane Field, Lakeland, Polk County Florida

NEIGHBORING DISTRIBUTION AND MANUFACTURING WAREHOUSES INCLUDE: Amazon Prime Air, Publix, HD Supply, Firmenich, Amazon Fulfillment, Ace, Home Depot, Ikea, Rooms to Go, Advanced Auto Parts, O'Reilly Auto Parts, Cardinal Health