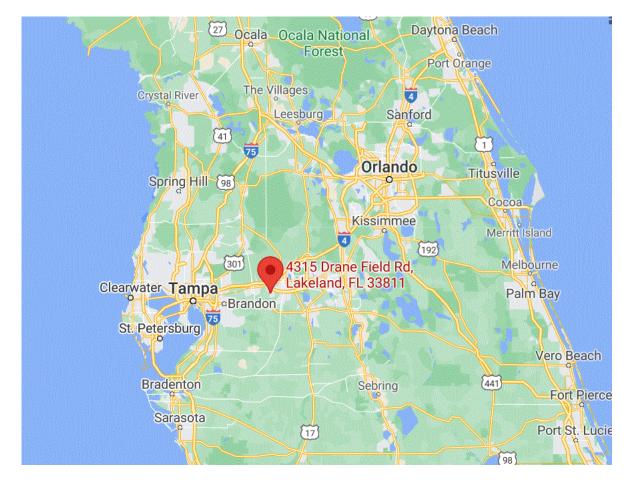

\* Located 5 miles south of full interchange off I-4 at Exit 25
\* Between Tampa & Orlando in Lakeland, Florida

**SALES PRICE: \$330,000** 

### **STEINBAUER ASSOCIATES, INC.**

COMMERCIAL - INDUSTRIAL - INVESTMENT: SALES, LEASING

### (863) 647-1661 LAKELAND, FLORIDA

Call: Jim Steinbauer, SIOR (863) 670-2561 or J.R. Steinbauer, Jr., SIOR

NOTE: Buyer independent of Seller and Broker shall verify all pertinent information.

## MAPS LAKELAND FLORIDA



#### 4315-4325 Drane Field, Lakeland, Polk County Florida



NEIGHBORING DISTRIBUTION AND MANUFACTURING WAREHOUSES INCLUDE: Amazon Prime Air, Publix, HD Supply, Firmenich, Amazon Fulfillment, Ace, Home Depot, Ikea, Rooms to Go, Advanced Auto Parts, O'Reilly Auto Parts, Cardinal Health

## MAP SUBJECT PROPERTY CENTRAL FLORIDA I-4 CORRIDOR



- 10 MINUTES TO DOWNTOWN LAKELAND
- 6 MINUTES TO I-4 EXIT 25
- 20 MINUTES TO I-75
- 45 MINUTES TO TAMPA
- LESS THAN AN HOUR TO ORLANDO
- 3 HOURS TO MIAMI/FT. LAUDERDALE
- 3 HOURS TO JACKSONVILLE

#### OVER 10.5 MILLION PEOPLE WITHIN 100 MILES FROM LAKELAND.

# **AERIAL PHOTOS**



## SUBJECT PROPERTY



## LOOKING NORTHWEST