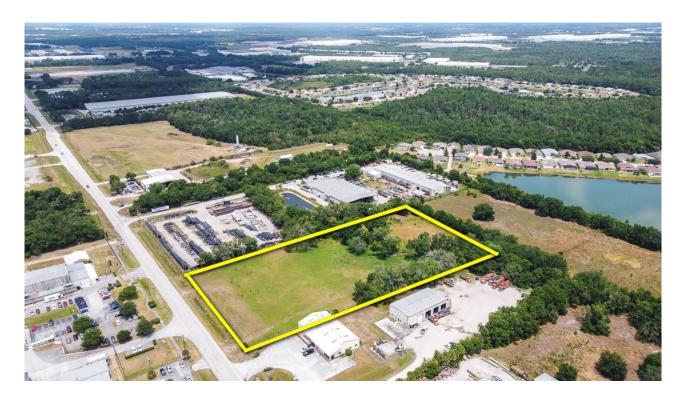

# **AERIAL PHOTOS**

## LOOKING NORTHWEST

#### **FEATURES**

\* 4.8+/- Gross Acres. Property is fenced.
Zoning/Land Use: I-2/BP (Business Park) warehouse uses
Located across from Lakeland Linder International Airport
\* Located 5 miles south of full interchange off I-4 at Exit 25
\* Between Tampa & Orlando in Lakeland, Florida