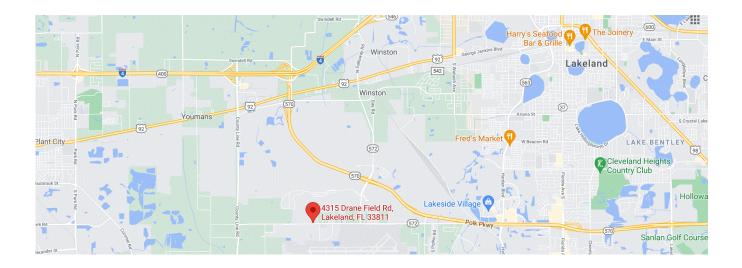

## MAP SUBJECT PROPERTY CENTRAL FLORIDA I-4 CORRIDOR

- 10 MINUTES TO DOWNTOWN LAKELAND
- 6 MINUTES TO I-4 EXIT 25
- 20 MINUTES TO I-75
- 45 MINUTES TO TAMPA
- LESS THAN AN HOUR TO ORLANDO
- 3 HOURS TO MIAMI/FT. LAUDERDALE
- 3 HOURS TO JACKSONVILLE