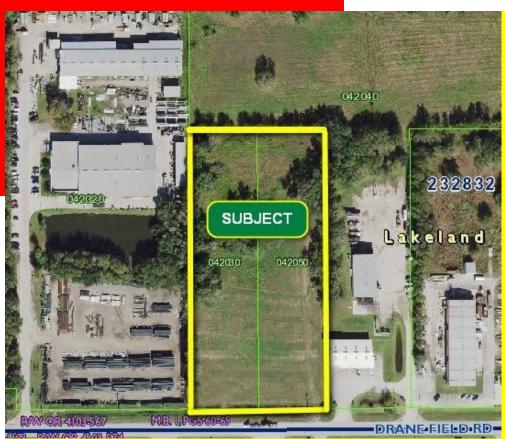

#### **FEATURES**

\* 4.8+/- Gross Acres. Property is fenced.
Zoning/Land Use: I-2/BP (Business Park) warehouse uses
Located across from Lakeland Linder International Airport
\* Located 5 miles south of full interchange off I-4 at Exit 25
\* Between Tampa & Orlando in Lakeland, Florida

#### 4315-4325 Drane Field, Lakeland, Polk County Florida

NEIGHBORING DISTRIBUTION AND MANUFACTURING WAREHOUSES INCLUDE: Amazon Prime Air, Publix, HD Supply, Firmenich, Amazon Fulfillment, Ace, Home Depot, Ikea, Rooms to Go, Advanced Auto Parts, O'Reilly Auto Parts, Cardinal Health

## SUBJECT PROPERTY